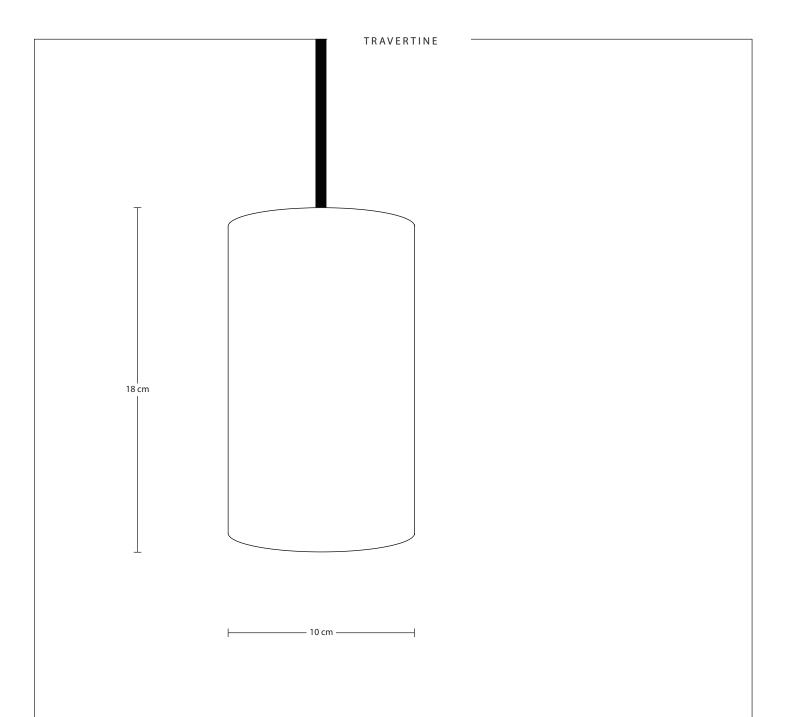

## Travertine Cylinder Pendant Light - 4 inch

| SPECIFICATIONS                                                                                                                         | INFORMATION                                   | DIMENSIONS                      |
|----------------------------------------------------------------------------------------------------------------------------------------|-----------------------------------------------|---------------------------------|
| We meet all UK and EU lighting and safety regulations.                                                                                 | PRODUCT CODE: TR-CYP4                         | H: 180 cm x W: 10 cm x D: 10 cm |
|                                                                                                                                        | FINISHES: Natural.                            | SHADE DIAMETER: 10 cm / 3.9"    |
| Our products are hand finished to ensure an authentic vintage look and therefore the may vary slightly from those shown in the images. | FLEX: 1m Black Round Fabric Flex.             | SHADE HEIGHT: 18 cm / 7.1"      |
|                                                                                                                                        | Ready to be installed, installation required. | ROSE DIAMETER: 7.6 cm / 3"      |
| Bulb Required: Standard screw (E27) fitting, max<br>40W.                                                                               | Wall mount screws not included.               | ROSE HEIGHT: 3.5 cm / 1.4"      |
| WEIGHT: 2.4 kg                                                                                                                         |                                               |                                 |