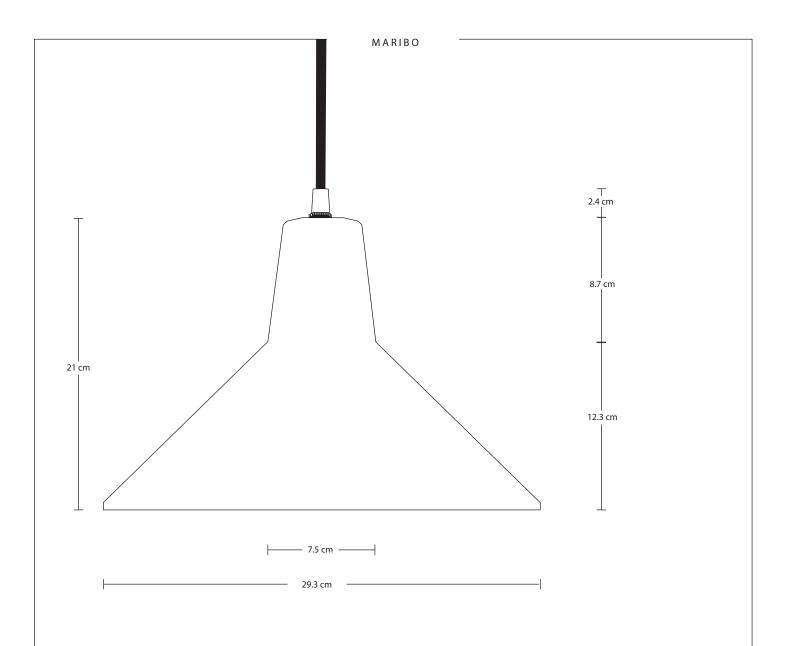

## Maribo Wooden Pendant Light - 12 inch

| SPECIFICATIONS                                                                                                                                                                                                 | INFORMATION                                   | DIMENSIONS                      |
|----------------------------------------------------------------------------------------------------------------------------------------------------------------------------------------------------------------|-----------------------------------------------|---------------------------------|
| We meet all UK and EU lighting and safety regulations.                                                                                                                                                         | PRODUCT CODE: MB-WOP12                        | H: 120 cm x W: 30 cm x D: 30 cm |
| Our products are hand finished to ensure an authentic vintage look and therefore the may vary slightly from those shown in the images.  Bulb Required: Standard screw (E27) fitting, max 40W.  WEIGHT: 1.35 kg | FINISHES: Natural, Black.                     | SHADE DIAMETER: 30 cm / 11.8"   |
|                                                                                                                                                                                                                | FLEX: 1m Black Round Flex                     | SHADE HEIGHT: 20 cm / 7.9"      |
|                                                                                                                                                                                                                | Ready to be installed, installation required. | ROSE DIAMETER: 7.6 cm / 3"      |
|                                                                                                                                                                                                                | Wall mount screws not included.               | ROSE HEIGHT: 3.5 cm / 1.4"      |
|                                                                                                                                                                                                                |                                               |                                 |
|                                                                                                                                                                                                                |                                               |                                 |
|                                                                                                                                                                                                                |                                               |                                 |