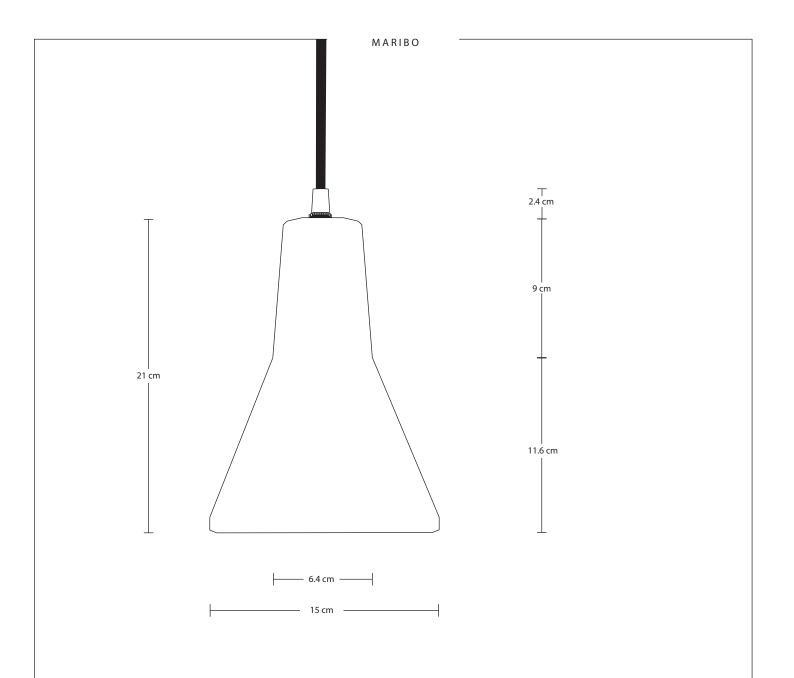

## Maribo Wooden Pendant Light - 6 inch

| SPECIFICATIONS                                                                                                                                                                                                 | INFORMATION                                   | DIMENSIONS                      |
|----------------------------------------------------------------------------------------------------------------------------------------------------------------------------------------------------------------|-----------------------------------------------|---------------------------------|
| Ve meet all UK and EU lighting and after regulations.                                                                                                                                                          | PRODUCT CODE: MB-WOP6                         | H: 121 cm x W: 15 cm x D: 15 cm |
| Our products are hand finished to ensure an authentic vintage look and therefore the may vary slightly from those shown in the images.  Bulb Required: Standard screw (E27) fitting, max 40W.  WEIGHT: 0.75 kg | FINISHES: Natural, Black.                     | SHADE DIAMETER: 15 cm / 5.9"    |
|                                                                                                                                                                                                                | FLEX: 1m Black Round Flex                     | SHADE HEIGHT: 21 cm / 8.3"      |
|                                                                                                                                                                                                                | Ready to be installed, installation required. | ROSE DIAMETER: 7.6 cm / 3"      |
|                                                                                                                                                                                                                | Wall mount screws not included.               | ROSE HEIGHT: 3.5 cm / 1.4"      |
|                                                                                                                                                                                                                |                                               |                                 |
|                                                                                                                                                                                                                |                                               |                                 |
|                                                                                                                                                                                                                | TNDUCTVILLE                                   | [                               |