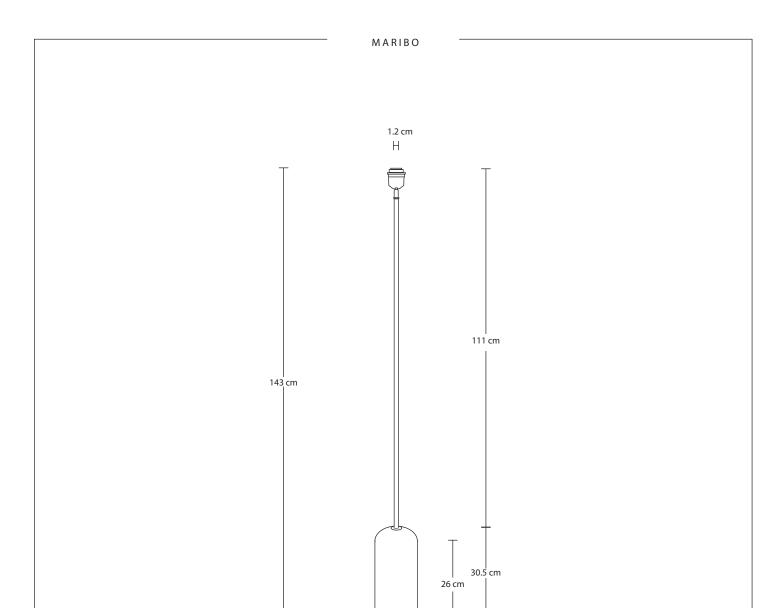

## Maribo Wooden Floor Lamp - Base Only

├─ 15 cm ┤

| SPECIFICATIONS                                                                                                                         | INFORMATION                                | DIMENSIONS                      |
|----------------------------------------------------------------------------------------------------------------------------------------|--------------------------------------------|---------------------------------|
| We meet all UK and EU lighting and safety regulations.                                                                                 | PRODUCT CODE: MA-WO-BO                     | H: 143 cm x W: 15 cm x D: 15 cm |
| Our products are hand finished to ensure an authentic vintage look and therefore the may vary slightly from those shown in the images. | FINISHES: Natural & Brass, Black & Pewter. | BASE DIAMETER: 15 cm / 5.9"     |
|                                                                                                                                        | FLEX: 2m Black Twisted Fabric Flex.        | BASE HEIGHT: 30.5 cm / 12"      |
| Bulb Required: Standard screw (E27) fitting, max 40W.                                                                                  |                                            |                                 |
| WEIGHT: 3.3 kg                                                                                                                         |                                            |                                 |
|                                                                                                                                        |                                            |                                 |
|                                                                                                                                        |                                            |                                 |
|                                                                                                                                        | — INDUSTVILLE                              |                                 |