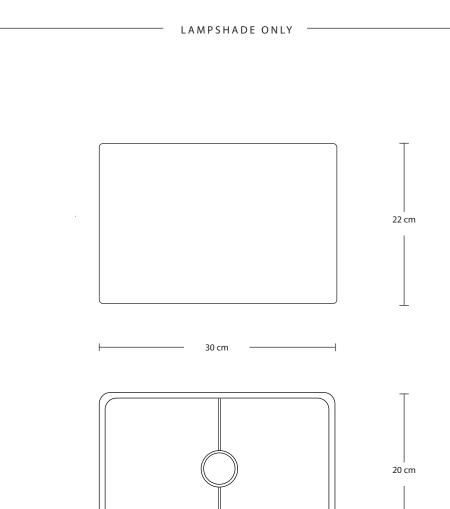

## Light Natural Cotton Rounded Rectangle - Medium

SPECIFICATIONS INFORMATION DIMENSIONS We meet all UK and EU lighting and PRODUCT CODE: RE-M-NC-LSO H: 22 cm x W: 30 cm x D: 20 cm safety regulations. FINISHES: Natural. SHADE DIAMETER: 20 cm / 7.9" Our products are hand finished to ensure an authentic vintage look and therefore the may vary LAMPSHADE SHAPE: Rounded Rectangle. SHADE HEIGHT: 22 cm / 8.7" slightly from those shown in the images. LAMPSHADE SIZE: Medium. Bulb Required: Standard screw (E27) fitting, max LAMPSHADE FABRIC: Cotton. WEIGHT: 0.4 kg INDUSTVILLE