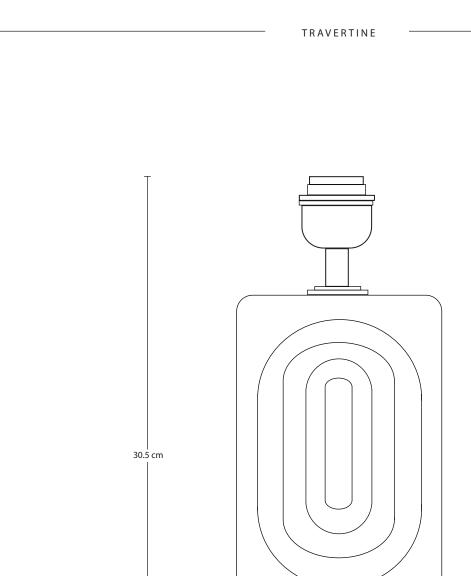

## Travertine Rectangular Table Lamp - Base Only

| SPECIFICATIONS                                                                                                                         | INFORMATION                         | DIMENSIONS                        |
|----------------------------------------------------------------------------------------------------------------------------------------|-------------------------------------|-----------------------------------|
| We meet all UK and EU lighting and safety regulations.                                                                                 | PRODUCT CODE: TR-RETL-NB-BO         | H: 30.5 cm x W: 15 cm x D: 7.5 cm |
|                                                                                                                                        | FINISHES: Natural & Brass.          | BASE WIDTH: 15 cm / 5.9"          |
| Our products are hand finished to ensure an authentic vintage look and therefore the may vary slightly from those shown in the images. | FLEX: 2m Beige Twisted Fabric Flex. | BASE HEIGHT: 30.5 cm / 12"        |
| Bulb Required: Standard screw (E27) fitting, max 40W.                                                                                  |                                     | BASE DEPTH: 7.5 cm / 3"           |
| WEIGHT: 6.8 kg                                                                                                                         | -                                   |                                   |
|                                                                                                                                        | -                                   |                                   |
|                                                                                                                                        | INDUSTVILLE                         |                                   |