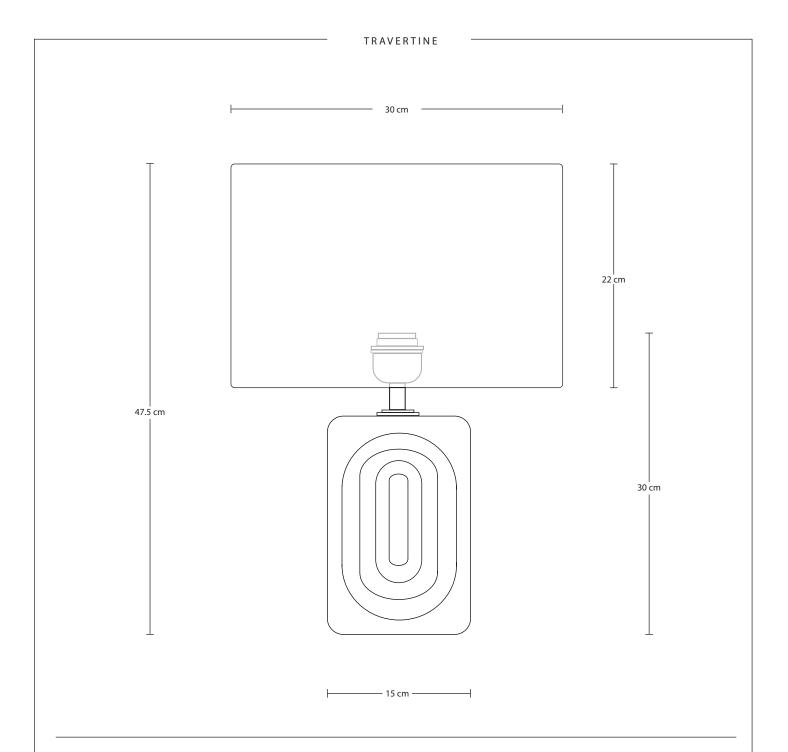

## Travertine Rectangular Table Lamp - Rectangle

| INFORMATION                         | DIMENSIONS                                                                                                              |
|-------------------------------------|-------------------------------------------------------------------------------------------------------------------------|
| PRODUCT CODE: TR-RETL-NB-RE-M-NC    | H: 47.5 cm x W: 30 cm x D: 20 cm                                                                                        |
| FINISHES: Natural & Brass.          | SHADE DIAMETER: 30 cm / 8.7"                                                                                            |
| SHADE FINISHES: Light Natural.      | SHADE HEIGHT: 22 cm / 7.1"                                                                                              |
| SHADE: Rounded Rectangle.           | HOLDER WIDTH: 7.5 cm / 2.9"                                                                                             |
| FLEX: 2m Beige Twisted Fabric Flex. | BASE DIAMETER: 15 cm / 5.9"                                                                                             |
|                                     | BASE HEIGHT: 30 cm / 11.8"                                                                                              |
|                                     | PRODUCT CODE: TR-RETL-NB-RE-M-NC  FINISHES: Natural & Brass.  SHADE FINISHES: Light Natural.  SHADE: Rounded Rectangle. |