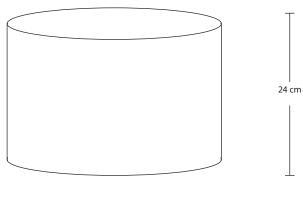

## Light Natural Cotton Drum - Lampshade Only

SPECIFICATIONS INFORMATION DIMENSIONS We meet all UK and EU lighting and PRODUCT CODE: DR-M-NC-LSO H: 24 cm x W: 37.7 cm x D: 37.7 cm FINISHES: Natural. SHADE DIAMETER: 37.7 cm / 14.8" Our products are hand finished to ensure an authentic vintage look and therefore the may vary LAMPSHADE SHAPE: Drum. SHADE HEIGHT: 24 cm / 9.4" slightly from those shown in the images. LAMPSHADE SIZE: Medium. Bulb Required: Standard screw (E27) fitting, max 40W. LAMPSHADE FABRIC: Cotton. WEIGHT: 0.6 kg INDUSTVILLE