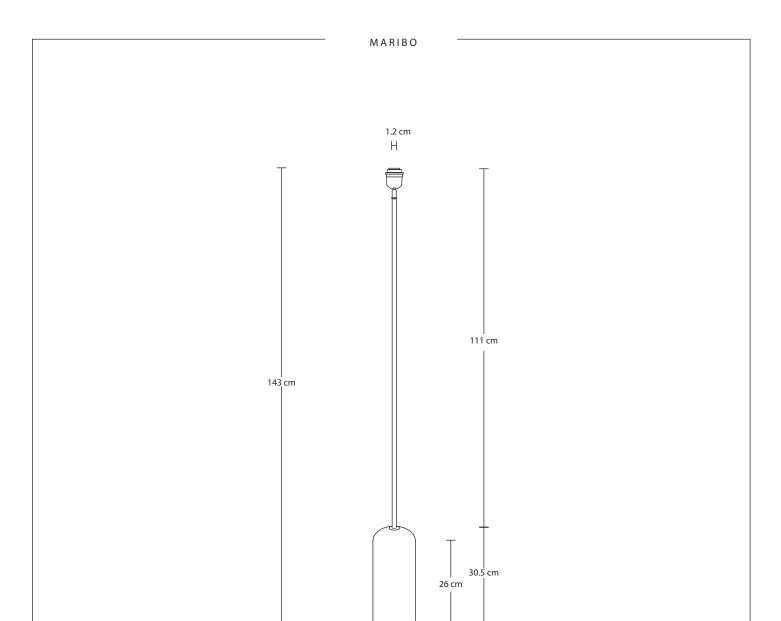

## Maribo Wooden Floor Lamp - Base Only

├─ 15 cm ┤

| SPECIFICATIONS                                                                                                                         | INFORMATION                                | DIMENSIONS                      |
|----------------------------------------------------------------------------------------------------------------------------------------|--------------------------------------------|---------------------------------|
| We meet all UK and EU lighting and safety regulations.                                                                                 | PRODUCT CODE: MA-WO-BO                     | H: 143 cm x W: 15 cm x D: 15 cm |
| Our products are hand finished to ensure an authentic vintage look and therefore the may vary slightly from those shown in the images. | FINISHES: Natural & Brass, Black & Pewter. | BASE DIAMETER: 15 cm / 5.9"     |
|                                                                                                                                        | FLEX: 2m Black Twisted Fabric Flex.        | BASE HEIGHT: 30.5 cm / 12"      |
| Bulb Required: Standard screw (E27) fitting, max 40W.                                                                                  |                                            |                                 |
| WEIGHT: 3.3 kg                                                                                                                         |                                            |                                 |
|                                                                                                                                        |                                            |                                 |
|                                                                                                                                        |                                            |                                 |
|                                                                                                                                        | INDUSTVILLE -                              | 1                               |