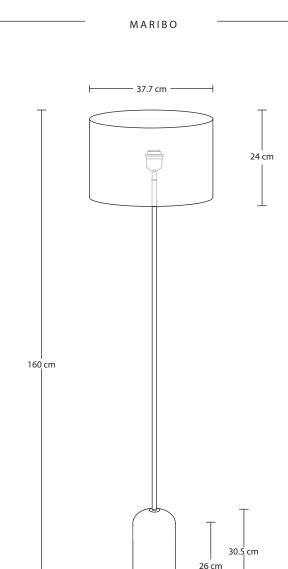

## Maribo Wooden Cone Floor Lamp

| SPECIFICATIONS                                                                                                                                                                                                                                                        | INFORMATION                                | DIMENSIONS                          |
|-----------------------------------------------------------------------------------------------------------------------------------------------------------------------------------------------------------------------------------------------------------------------|--------------------------------------------|-------------------------------------|
| We meet all UK and EU lighting and safety regulations.  Our products are hand finished to ensure an authentic vintage look and therefore the may vary slightly from those shown in the images.  Bulb Required: Standard screw (E27) fitting, max 40W.  WEIGHT: 3.9 kg | PRODUCT CODE: MA-WO-CFL                    | H: 160 cm x W: 37.7 cm x D: 37.7 cm |
|                                                                                                                                                                                                                                                                       | FINISHES: Natural & Brass, Black & Pewter. | SHADE DIAMETER: 37.7 cm / 14.8"     |
|                                                                                                                                                                                                                                                                       | LAMPSHADE SHAPE: Medium Drum.              | SHADE HEIGHT: 24 cm / 9.4"          |
|                                                                                                                                                                                                                                                                       | SHADE FINISHES: Natural, Grey.             | ROSE DIAMETER: 15 cm / 5.9"         |
|                                                                                                                                                                                                                                                                       | LAMPSHADE FABRIC: Cotton.                  | ROSE HEIGHT: 30.5 cm / 12"          |
|                                                                                                                                                                                                                                                                       | FLEX: 2m Black Twisted Fabric Flex.        |                                     |
|                                                                                                                                                                                                                                                                       |                                            |                                     |