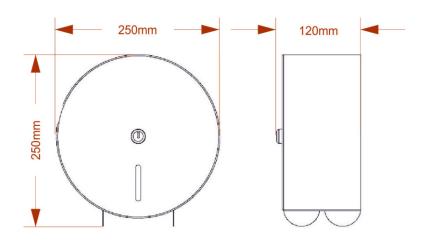

## Product Dimensions:

Height: 250mm Width: 250mm Depth: 120mm Weight: 1.7Kg Capacity: 250mm Roll