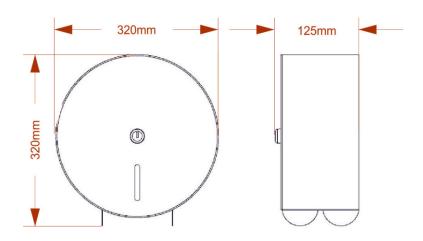

## **Product Dimensions:**

Height: 320mm Width: 320mm Depth: 125mm Weight: 2Kg Capacity: 320mm Roll