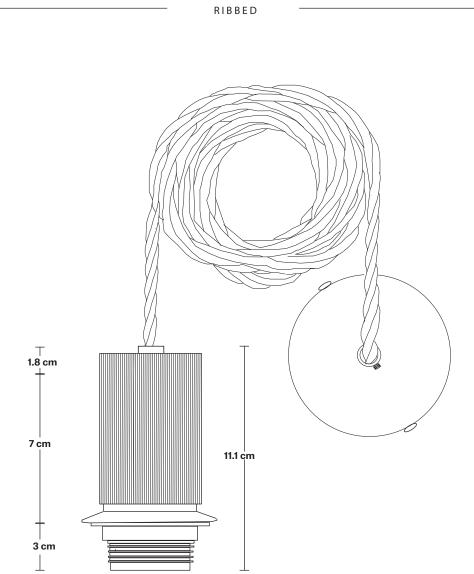

## Ribbed Edison Cord Set ES E27 Bulb Holder

6.3 cm -

| SPECIFICATIONS                                                                                                                         | INFORMATION                                   | DIMENSIONS                          |
|----------------------------------------------------------------------------------------------------------------------------------------|-----------------------------------------------|-------------------------------------|
| We meet all UK and EU lighting and                                                                                                     | PRODUCT CODE: RI-ECS                          | H: 111.1 cm x W: 6.3 cm x D: 6.3 cm |
| Our products are hand finished to ensure an authentic vintage look and therefore the may vary slightly from those shown in the images. | HOLDER FINISHES: Bronze, Black, Brass.        | HOLDER DIAMETER: 6.3 cm / 2.5"      |
|                                                                                                                                        | FLEX: 1m Black Twisted Fabric Flex.           | HOLDER HEIGHT: 11.1 cm / 4.3"       |
|                                                                                                                                        | Ready to be installed, installation required. | ROSE DIAMETER: 8.5 cm / 3.3"        |
| Bulb Required: Standard screw (E27) fitting, max 40W.                                                                                  | Wall mount screws not included.               | ROSE HEIGHT: 2 cm / 0.8"            |
| WEIGHT: 0.3 kg                                                                                                                         |                                               |                                     |
|                                                                                                                                        |                                               |                                     |
|                                                                                                                                        | TNDUCTVILLE                                   |                                     |