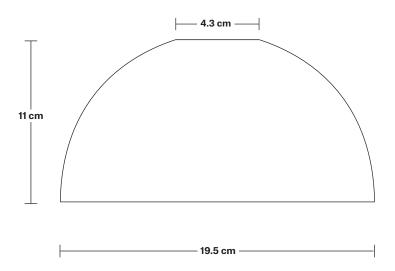

## Glass Dome - 8 Inch

| SPECIFICATIONS                                                                                                                         | INFORMATION             | DIMENSIONS                         |
|----------------------------------------------------------------------------------------------------------------------------------------|-------------------------|------------------------------------|
| We meet all UK and EU lighting and safety regulations.                                                                                 | PRODUCT CODE: GL-D8-SO  | H: 11 cm x W: 19.5 cm x D: 19.5 cm |
| Our products are hand finished to ensure an authentic vintage look and therefore the may vary slightly from those shown in the images. | FINISHES: Clear, Mocha. | SHADE DIAMETER: 19.5 cm / 7.7"     |
|                                                                                                                                        |                         | SHADE HEIGHT: 11 cm / 4.3"         |
| WEIGHT: 0.6 kg                                                                                                                         | -                       |                                    |
|                                                                                                                                        |                         |                                    |
|                                                                                                                                        |                         |                                    |
|                                                                                                                                        | │<br>── INDUSTVILLE     |                                    |