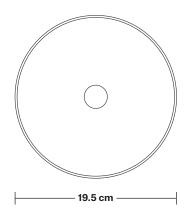

## Glass Dome - 8 Inch

| SPECIFICATIONS                                                                                                                         | INFORMATION             | DIMENSIONS                         |
|----------------------------------------------------------------------------------------------------------------------------------------|-------------------------|------------------------------------|
| We meet all UK and EU lighting and safety regulations.                                                                                 | PRODUCT CODE: GL-D8-SO  | H: 11 cm x W: 19.5 cm x D: 19.5 cm |
| Our products are hand finished to ensure an authentic vintage look and therefore the may vary slightly from those shown in the images. | FINISHES: Clear, Mocha. | SHADE DIAMETER: 19.5 cm / 7.7"     |
|                                                                                                                                        |                         | SHADE HEIGHT: 11 cm / 4.3"         |
| WEIGHT: 0.6 kg                                                                                                                         | -                       |                                    |
|                                                                                                                                        |                         |                                    |
|                                                                                                                                        |                         |                                    |
|                                                                                                                                        | │<br>── INDUSTVILLE     |                                    |