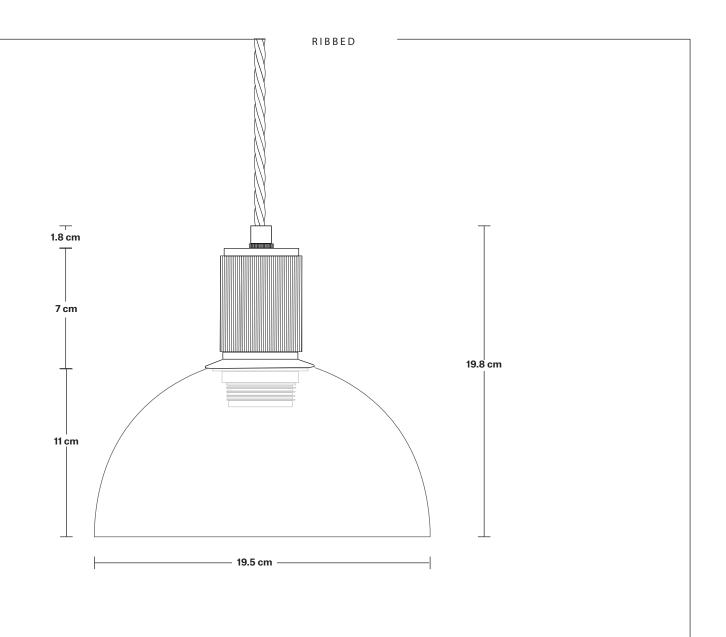

## Ribbed Glass Dome Pendant - 8 Inch

| SPECIFICATIONS                                                                                | INFORMATION                                   | DIMENSIONS                            |
|-----------------------------------------------------------------------------------------------|-----------------------------------------------|---------------------------------------|
| We meet all UK and EU lighting and safety regulations.                                        | PRODUCT CODE: RI-GLDP8                        | H: 118.1 cm x W: 19.5 cm x D: 19.5 cm |
|                                                                                               | FINISHES: Clear, Mocha.                       | SHADE DIAMETER: 19.5 cm / 7.7"        |
| Our products are hand finished to ensure an authentic vintage look and therefore the may vary | HOLDER FINISHES: Bronze, Black, Brass.        | SHADE HEIGHT: 11 cm / 4.3"            |
| slightly from those shown in the images.                                                      | FLEX: 1m Black Twisted Fabric Flex.           | HOLDER DIAMETER: 6.3 cm / 2.5"        |
| Bulb Required: Standard screw (E27) fitting, max 40W.                                         | Ready to be installed, installation required. | HOLDER HEIGHT: 11.1 cm / 4.3"         |
| WEIGHT: 0.8 kg                                                                                | Wall mount screws not included.               | ROSE DIAMETER: 8.5 cm / 3.3"          |
|                                                                                               |                                               | ROSE HEIGHT: 2 cm / 0.8"              |