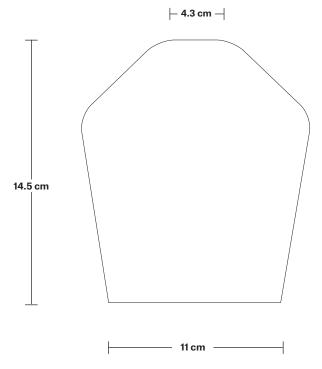

## Glass Schoolhouse - 5.5 Inch

| SPECIFICATIONS                                                                                                                         | INFORMATION             | DIMENSIONS                      |
|----------------------------------------------------------------------------------------------------------------------------------------|-------------------------|---------------------------------|
| safety regulations.  FINISHES: Clear,                                                                                                  | PRODUCT CODE: GL-SH5-SO | H:14.5 cm x W: 14 cm x D: 14 cm |
|                                                                                                                                        | FINISHES: Clear, Mocha. | SHADE DIAMETER: 14 cm / 5.5"    |
| Our products are hand finished to ensure an authentic vintage look and therefore the may vary slightly from those shown in the images. |                         | SHADE HEIGHT: 14 cm / 5.5"      |
| WEIGHT: 0.5 kg                                                                                                                         | _                       |                                 |
|                                                                                                                                        | _                       |                                 |
|                                                                                                                                        |                         |                                 |
|                                                                                                                                        |                         |                                 |
|                                                                                                                                        | INDUSTVILLE             |                                 |