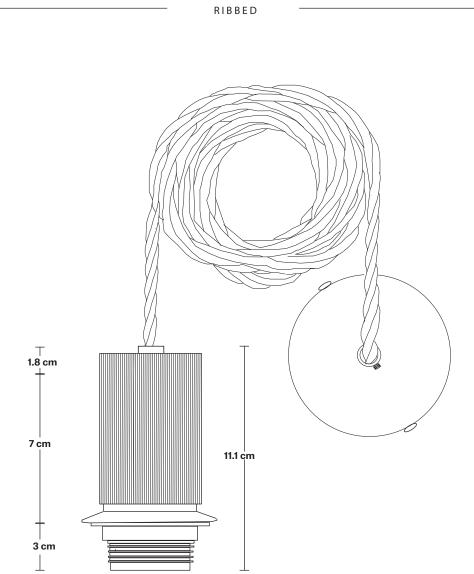

## Ribbed Edison Cord Set ES E27 Bulb Holder

6.3 cm -

| SPECIFICATIONS                                                                                                                                                                                                                                        | INFORMATION                                   | DIMENSIONS                          |
|-------------------------------------------------------------------------------------------------------------------------------------------------------------------------------------------------------------------------------------------------------|-----------------------------------------------|-------------------------------------|
| We meet all UK and EU lighting and safety regulations.  Our products are hand finished to ensure an authentic vintage look and therefore the may vary slightly from those shown in the images.  Bulb Required: Standard screw (E27) fitting, max 40W. | PRODUCT CODE: RI-ECS                          | H: 111.1 cm x W: 6.3 cm x D: 6.3 cm |
|                                                                                                                                                                                                                                                       | HOLDER FINISHES: Bronze, Black, Brass.        | HOLDER DIAMETER: 6.3 cm / 2.5"      |
|                                                                                                                                                                                                                                                       | FLEX: 1m Black Twisted Fabric Flex.           | HOLDER HEIGHT: 11.1 cm / 4.3"       |
|                                                                                                                                                                                                                                                       | Ready to be installed, installation required. | ROSE DIAMETER: 8.5 cm / 3.3"        |
|                                                                                                                                                                                                                                                       | Wall mount screws not included.               | ROSE HEIGHT: 2 cm / 0.8"            |
| WEIGHT: 0.3 kg                                                                                                                                                                                                                                        |                                               |                                     |
|                                                                                                                                                                                                                                                       |                                               |                                     |
|                                                                                                                                                                                                                                                       | TNDUCTVILLE                                   |                                     |