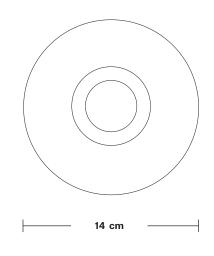

## Ribbed Glass Schoolhouse Pendant - 5.5 Inch

| INFORMATION                                   | DIMENSIONS                                                                                                                                                                   |
|-----------------------------------------------|------------------------------------------------------------------------------------------------------------------------------------------------------------------------------|
| PRODUCT CODE: RI-GLSHP5                       | H: 123.3 cm x W: 14 cm x D: 14 cm                                                                                                                                            |
| FINISHES: Clear, Mocha.                       | SHADE DIAMETER: 14 cm / 5.5"                                                                                                                                                 |
| HOLDER FINISHES: Bronze, Black, Brass.        | SHADE HEIGHT: 14 cm / 5.5"                                                                                                                                                   |
| FLEX: 1m Black Twisted Fabric Flex.           | HOLDER DIAMETER: 6.3 cm / 2.5"                                                                                                                                               |
| Ready to be installed, installation required. | HOLDER HEIGHT: 11.1 cm / 4.3"                                                                                                                                                |
| Wall mount screws not included.               | ROSE DIAMETER: 8.5 cm / 3.3"                                                                                                                                                 |
|                                               | ROSE HEIGHT: 2 cm / 0.8"                                                                                                                                                     |
|                                               | PRODUCT CODE: RI-GLSHP5  FINISHES: Clear, Mocha.  HOLDER FINISHES: Bronze, Black, Brass.  FLEX: 1m Black Twisted Fabric Flex.  Ready to be installed, installation required. |

## Glass Schoolhouse - 5.5 Inch

| SPECIFICATIONS                                                                                                                         | INFORMATION             | DIMENSIONS                      |
|----------------------------------------------------------------------------------------------------------------------------------------|-------------------------|---------------------------------|
| safety regulations.  FINISHES: Clear,                                                                                                  | PRODUCT CODE: GL-SH5-SO | H:14.5 cm x W: 14 cm x D: 14 cm |
|                                                                                                                                        | FINISHES: Clear, Mocha. | SHADE DIAMETER: 14 cm / 5.5"    |
| Our products are hand finished to ensure an authentic vintage look and therefore the may vary slightly from those shown in the images. |                         | SHADE HEIGHT: 14 cm / 5.5"      |
| WEIGHT: 0.5 kg                                                                                                                         | _                       |                                 |
|                                                                                                                                        | _                       |                                 |
|                                                                                                                                        |                         |                                 |
|                                                                                                                                        |                         |                                 |
|                                                                                                                                        | INDUSTVILLE             |                                 |