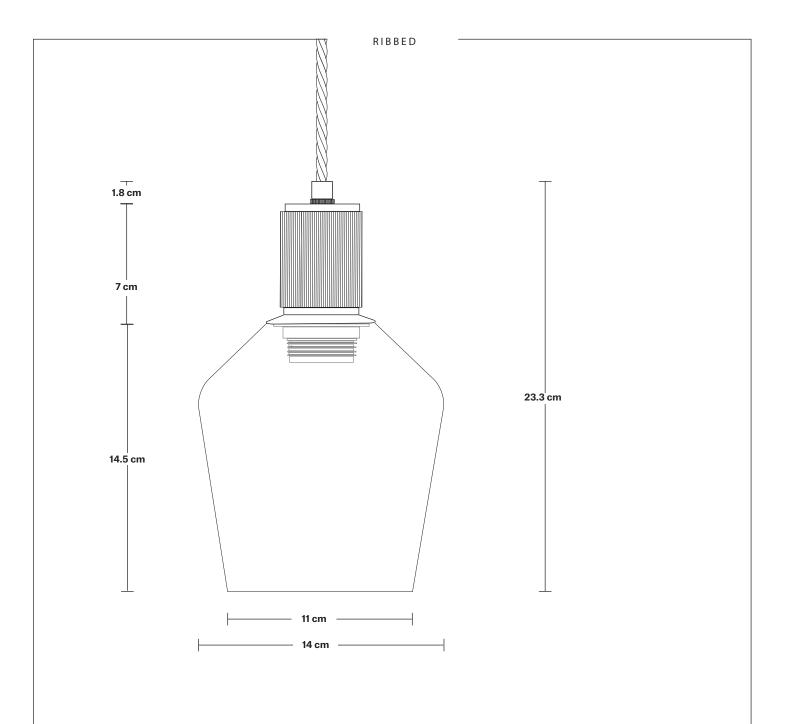

## Ribbed Glass Schoolhouse Pendant - 5.5 Inch

| INFORMATION                                   | DIMENSIONS                                                                                                                                                                   |
|-----------------------------------------------|------------------------------------------------------------------------------------------------------------------------------------------------------------------------------|
| PRODUCT CODE: RI-GLSHP5                       | H: 123.3 cm x W: 14 cm x D: 14 cm                                                                                                                                            |
| FINISHES: Clear, Mocha.                       | SHADE DIAMETER: 14 cm / 5.5"                                                                                                                                                 |
| HOLDER FINISHES: Bronze, Black, Brass.        | SHADE HEIGHT: 14 cm / 5.5"                                                                                                                                                   |
| FLEX: 1m Black Twisted Fabric Flex.           | HOLDER DIAMETER: 6.3 cm / 2.5"                                                                                                                                               |
| Ready to be installed, installation required. | HOLDER HEIGHT: 11.1 cm / 4.3"                                                                                                                                                |
| Wall mount screws not included.               | ROSE DIAMETER: 8.5 cm / 3.3"                                                                                                                                                 |
|                                               | ROSE HEIGHT: 2 cm / 0.8"                                                                                                                                                     |
|                                               | PRODUCT CODE: RI-GLSHP5  FINISHES: Clear, Mocha.  HOLDER FINISHES: Bronze, Black, Brass.  FLEX: 1m Black Twisted Fabric Flex.  Ready to be installed, installation required. |