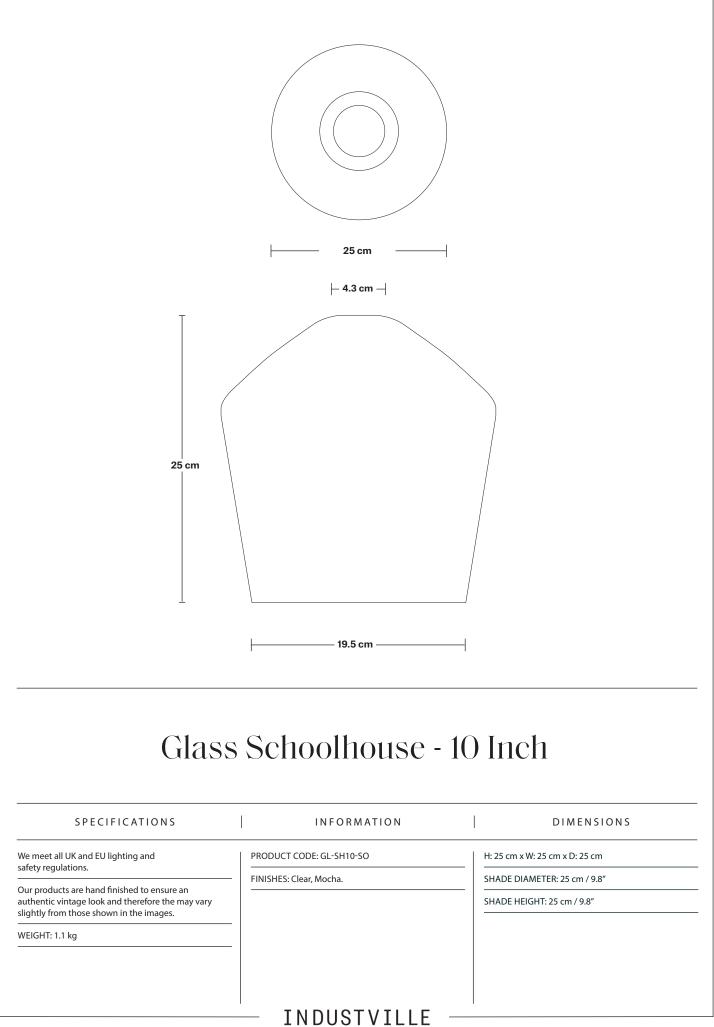

⊤ 1.8 cm

INFORMATION

DIMENSIONS

We meet all UK and EU lighting and safety regulations.

Our products are hand finished to ensure an authentic vintage look and therefore the may vary slightly from those shown in the images.

Bulb Required: Standard screw (E27) fitting, max 40W.

WEIGHT: 0.3 kg

HOLDER FINISHES: Bronze, Black, Brass.

FLEX: 1m Black Twisted Fabric Flex.

PRODUCT CODE: RI-ECS

Ready to be installed, installation required.

Wall mount screws not included.

H: 111.1 cm x W: 6.3 cm x D: 6.3 cm HOLDER DIAMETER: 6.3 cm / 2.5" HOLDER HEIGHT: 11.1 cm / 4.3"

ROSE DIAMETER: 8.5 cm / 3.3"

ROSE HEIGHT: 2 cm / 0.8"

## INDUSTVILLE