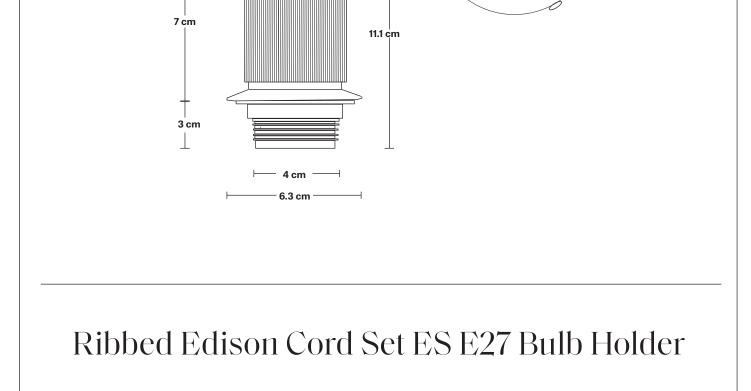

⊤ 1.8 cm

INFORMATION

DIMENSIONS

We meet all UK and EU lighting and safety regulations.

Our products are hand finished to ensure an authentic vintage look and therefore the may vary slightly from those shown in the images.

Bulb Required: Standard screw (E27) fitting, max 40W.

WEIGHT: 0.3 kg

HOLDER FINISHES: Bronze, Black, Brass.

FLEX: 1m Black Twisted Fabric Flex.

PRODUCT CODE: RI-ECS

Ready to be installed, installation required.

Wall mount screws not included.

H: 111.1 cm x W: 6.3 cm x D: 6.3 cm HOLDER DIAMETER: 6.3 cm / 2.5" HOLDER HEIGHT: 11.1 cm / 4.3"

ROSE DIAMETER: 8.5 cm / 3.3"

ROSE HEIGHT: 2 cm / 0.8"