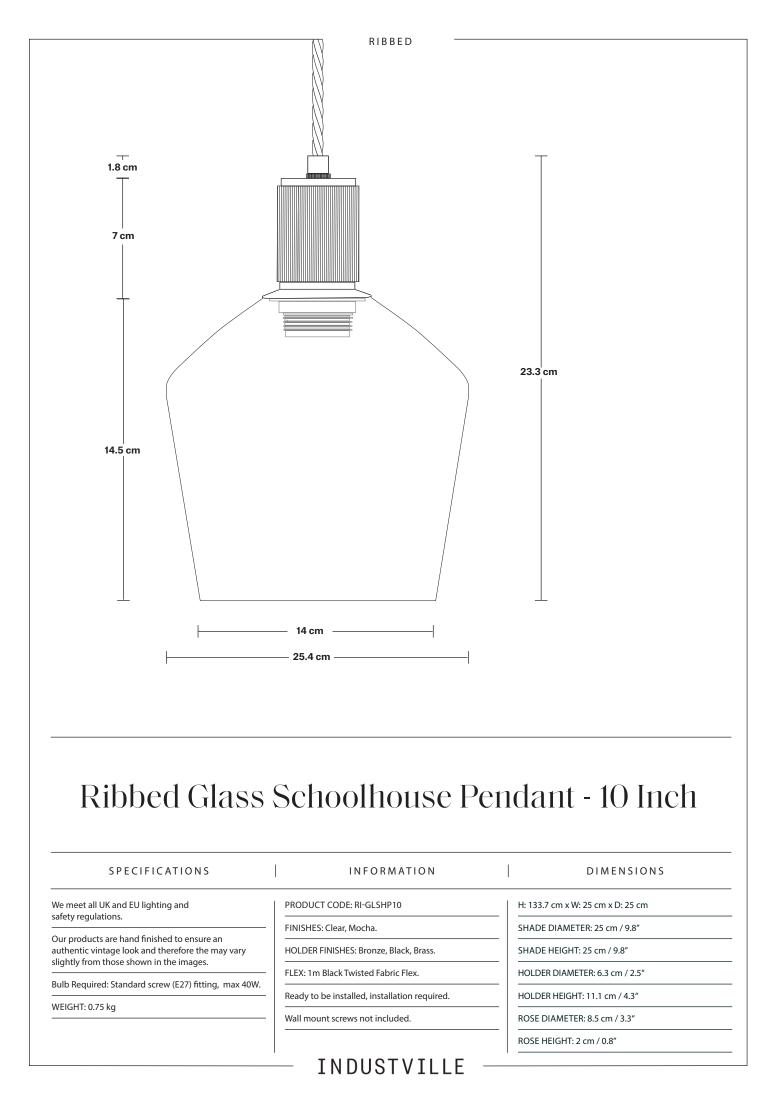

⊤ 1.8 cm

INFORMATION

DIMENSIONS

We meet all UK and EU lighting and safety regulations.

Our products are hand finished to ensure an authentic vintage look and therefore the may vary slightly from those shown in the images.

Bulb Required: Standard screw (E27) fitting, max 40W.

WEIGHT: 0.3 kg

HOLDER FINISHES: Bronze, Black, Brass.

FLEX: 1m Black Twisted Fabric Flex.

PRODUCT CODE: RI-ECS

Ready to be installed, installation required.

Wall mount screws not included.

H: 111.1 cm x W: 6.3 cm x D: 6.3 cm HOLDER DIAMETER: 6.3 cm / 2.5" HOLDER HEIGHT: 11.1 cm / 4.3"

ROSE DIAMETER: 8.5 cm / 3.3"

ROSE HEIGHT: 2 cm / 0.8"