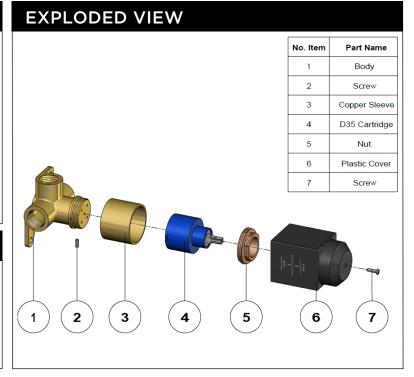

EALED BODY

## melr.



#### **FEATURES**

- Refer to the Meir website for warranty terms & conditions, and available finishes
- Flow rate 18L p/m at 3 bar pressure.
- European components and cartridge
- · Reinforced rubber seal and lining
- · Solid brass construction

#### **CARE**

- Do not install tapware using any form of acetone silicones.
- Do not apply physical items (such as tools)directlytoproduct.
- Never use house-hold or commercial detergents, citrus based cleaners, or abrasive cleaners.
- Clean using a mild washing soap solution rinsed, and dry with a soft cloth.
- Check for any product defects before installation.
- Refer to the installation manual for correct installation.



**SPECIFICATIONS** 



### FLOW RATE GRAPH



#### **CREDENTIALS**

Watermark AS/NZS 3718WMKA25013