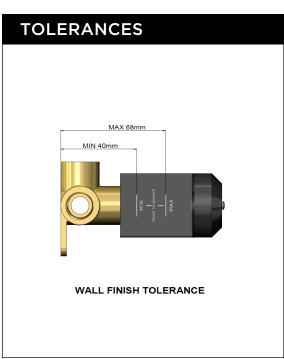

# MW13BDY WALL MIXER CONCEALED BODY

## melr.



#### **FEATURES**

- Refer to the Meir website for warranty terms & conditions, and available finishes
- Flow rate 18L p/m at 3 bar pressure.
- European components and cartridge
- · Reinforced rubber seal and lining
- · Solid brass construction

#### **CARE**

- Do not install tapware using any form of acetone silicones.
- Do not apply physical items (such as tools)directlytoproduct.
- Never use house-hold or commercial detergents, citrus based cleaners, or abrasive cleaners.
- Clean using a mild washing soap solution rinsed, and dry with a soft cloth.
- Check for any product defects before installation.
- Refer to the installation manual for correct installation.



**SPECIFICATIONS** 



### FLOW RATE GRAPH



#### **CREDENTIALS**

Watermark AS/NZS 3718WMKA25013