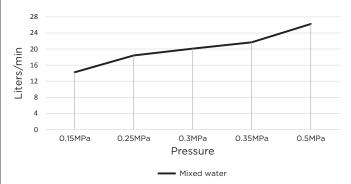

# MW13BDY WALL MIXER CONCEALED BODY

## melr.



#### **FEATURES**

- Refer to the Meir website for warranty terms & conditions, and available finishes
- Flow rate 18L p/m at 3 bar pressure.
- European components and cartridge
- · Reinforced rubber seal and lining
- · Solid brass construction

#### **CARE**

- Do not install tapware using any form of acetone silicones.
- Do not apply physical items (such as tools)directlytoproduct.
- Never use house-hold or commercial detergents, citrus based cleaners, or abrasive cleaners.
- Clean using a mild washing soap solution rinsed, and dry with a soft cloth.
- Check for any product defects before installation.
- Refer to the installation manual for correct installation.



**SPECIFICATIONS** 



### FLOW RATE GRAPH



#### **CREDENTIALS**

Watermark AS/NZS 3718WMKA25013