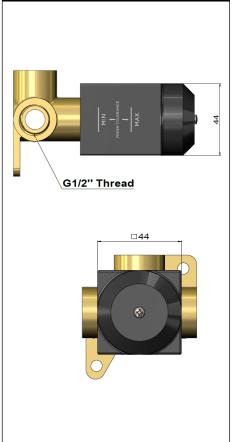

# MW13BDY WALL MIXER CONCEALED BODY

## melr.



#### **FEATURES**

- Refer to the Meir website for warranty terms & conditions, and available finishes
- Flow rate 18L p/m at 3 bar pressure.
- European components and cartridge
- · Reinforced rubber seal and lining
- · Solid brass construction

#### **CARE**

- Do not install tapware using any form of acetone silicones.
- Do not apply physical items (such as tools)directlytoproduct.
- Never use house-hold or commercial detergents, citrus based cleaners, or abrasive cleaners.
- Clean using a mild washing soap solution rinsed, and dry with a soft cloth.
- Check for any product defects before installation.
- Refer to the installation manual for correct installation.



**SPECIFICATIONS** 



### FLOW RATE GRAPH



#### **CREDENTIALS**

Watermark AS/NZS 3718WMKA25013