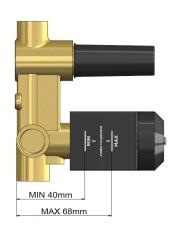

ALL DIVERTER CONCEALED PART

# meir.



#### FEATURES

- Refer to the Meir website for warranty terms & conditions, and available finishes
- Flow rate 18L p/m
- European components and cartridge
- Reinforced rubber seal and lining
- Solid brass construction

#### CARE

- Do not install tapware using any form of acetone silicones.
- Do not apply physical items (such as tools)directlytoproduct.
- Never use house-hold or commercial detergents, citrus based cleaners, or abrasive cleaners.
- Clean using a mild washing soap solution rinsed, and dry with a soft cloth.
- Check for any product defects before installation.
- Refer to the installation manual for correct installation.

### FLOW RATE GRAPH



#### CREDENTIALS

• Watermark AS/NZS 3718WMKA25013

#### SPECIFICATIONS





#### TOLERANCES



#### WALL FINISH TOLERANCE

#### EXPLODED VIEW