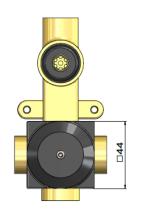

## MW27BDY WALL DIVERTER CONCEALED PART

# meir.



#### FEATURES

- Refer to the Meir website for warranty terms & conditions, and available finishes
- Flow rate 18L p/m
- European components and cartridge
- Reinforced rubber seal and lining
- Solid brass construction

#### CARE

- Do not install tapware using any form of acetone silicones.
- Do not apply physical items (such as tools)directlytoproduct.
- Never use house-hold or commercial detergents, citrus based cleaners, or abrasive cleaners.
- Clean using a mild washing soap solution rinsed, and dry with a soft cloth.
- Check for any product defects before installation.
- Refer to the installation manual for correct installation.

### FLOW RATE GRAPH



#### CREDENTIALS

• Watermark AS/NZS 3718WMKA25013

#### SPECIFICATIONS





#### TOLERANCES



#### WALL FINISH TOLERANCE

#### EXPLODED VIEW