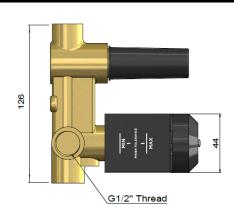

## MW27BDY WALL DIVERTER CONCEALED PART

# meir.



#### FEATURES

- Refer to the Meir website for warranty terms & conditions, and available finishes
- Flow rate 18L p/m
- European components and cartridge
- Reinforced rubber seal and lining
- Solid brass construction

#### CARE

- Do not install tapware using any form of acetone silicones.
- Do not apply physical items (such as tools)directlytoproduct.
- Never use house-hold or commercial detergents, citrus based cleaners, or abrasive cleaners.
- Clean using a mild washing soap solution rinsed, and dry with a soft cloth.
- Check for any product defects before installation.
- Refer to the installation manual for correct installation.

### FLOW RATE GRAPH



#### CREDENTIALS

• Watermark AS/NZS 3718WMKA25013

#### SPECIFICATIONS





#### TOLERANCES



#### WALL FINISH TOLERANCE

#### EXPLODED VIEW