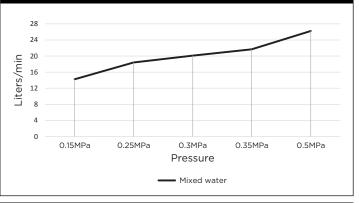

## MW27BDY WALL DIVERTER CONCEALED PART

# meir.



#### FEATURES

- Refer to the Meir website for warranty terms & conditions, and available finishes
- Flow rate 18L p/m
- European components and cartridge
- Reinforced rubber seal and lining
- Solid brass construction

#### CARE

- Do not install tapware using any form of acetone silicones.
- Do not apply physical items (such as tools)directlytoproduct.
- Never use house-hold or commercial detergents, citrus based cleaners, or abrasive cleaners.
- Clean using a mild washing soap solution rinsed, and dry with a soft cloth.
- Check for any product defects before installation.
- Refer to the installation manual for correct installation.

### FLOW RATE GRAPH



#### CREDENTIALS

• Watermark AS/NZS 3718WMKA25013

#### SPECIFICATIONS





#### TOLERANCES



#### WALL FINISH TOLERANCE

#### EXPLODED VIEW