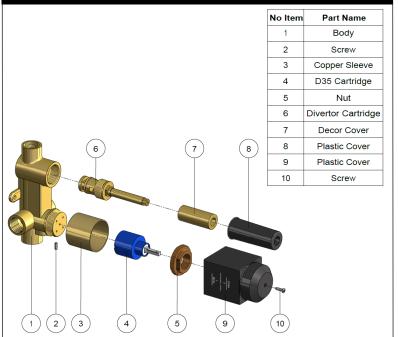

RES

- Refer to the Meir website for warranty terms & conditions, and available finishes
- Flow rate 18L p/m
- European components and cartridge
- Reinforced rubber seal and lining
- Solid brass construction

#### CARE

- Do not install tapware using any form of acetone silicones.
- Do not apply physical items (such as tools)directlytoproduct.
- Never use house-hold or commercial detergents, citrus based cleaners, or abrasive cleaners.
- Clean using a mild washing soap solution rinsed, and dry with a soft cloth.
- Check for any product defects before installation.
- Refer to the installation manual for correct installation.

### FLOW RATE GRAPH



#### CREDENTIALS

• Watermark AS/NZS 3718WMKA25013

#### SPECIFICATIONS





#### TOLERANCES



#### WALL FINISH TOLERANCE

#### EXPLODED VIEW