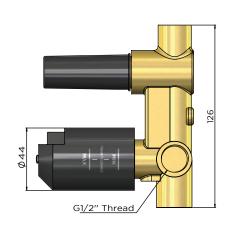

# **MW27BDY** WALL DIVERTER CONCEALED BODY

# meir.



### FEATURES

- Refer to the Meir website for warranty terms & conditions, and available finishes
- Flow rate 18L p/m
- 2-way diverter
- European components and cartridge
- Solid brass construction

### CARE

- Do not install tapware using any form of acetone silicones.
- Do not apply physical items (such as tools)directlytoproduct.
- Never use house-hold or commercial detergents, citrus based cleaners, or abrasive cleaners.
- Clean using a mild washing soap solution rinsed, and dry with a soft cloth.
- Check for any product defects before installation.
- Refer to the installation manual for correct installation.

# FLOW RATE GRAPH



# CREDENTIALS

• Watermark AS/NZS 3718WMKA25013

# SPECIFICATIONS





# TOLERANCES



# EXPLODED VIEW