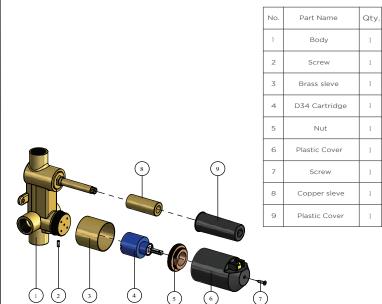

**MW27BDY** WALL DIVERTER CONCEALED BODY

# meir.



### FEATURES

- Refer to the Meir website for warranty terms & conditions, and available finishes
- Flow rate 18L p/m
- 2-way diverter
- European components and cartridge
- Solid brass construction

### CARE

- Do not install tapware using any form of acetone silicones.
- Do not apply physical items (such as tools)directlytoproduct.
- Never use house-hold or commercial detergents, citrus based cleaners, or abrasive cleaners.
- Clean using a mild washing soap solution rinsed, and dry with a soft cloth.
- Check for any product defects before installation.
- Refer to the installation manual for correct installation.

# FLOW RATE GRAPH



# CREDENTIALS

• Watermark AS/NZS 3718WMKA25013

# SPECIFICATIONS





# TOLERANCES



# EXPLODED VIEW