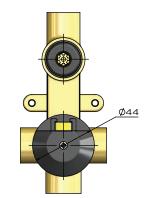

# **MW27BDY** WALL DIVERTER CONCEALED BODY

# meir.



### FEATURES

- Refer to the Meir website for warranty terms & conditions, and available finishes
- Flow rate 18L p/m
- 2-way diverter
- European components and cartridge
- Solid brass construction

### CARE

- Do not install tapware using any form of acetone silicones.
- Do not apply physical items (such as tools)directlytoproduct.
- Never use house-hold or commercial detergents, citrus based cleaners, or abrasive cleaners.
- Clean using a mild washing soap solution rinsed, and dry with a soft cloth.
- Check for any product defects before installation.
- Refer to the installation manual for correct installation.

# FLOW RATE GRAPH



# CREDENTIALS

• Watermark AS/NZS 3718WMKA25013

# SPECIFICATIONS





# TOLERANCES



# EXPLODED VIEW