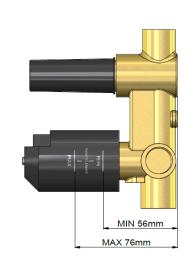

# **MW27BDY** WALL DIVERTER CONCEALED BODY

# meir.



### FEATURES

- Refer to the Meir website for warranty terms & conditions, and available finishes
- Flow rate 18L p/m
- 2-way diverter
- European components and cartridge
- Solid brass construction

### CARE

- Do not install tapware using any form of acetone silicones.
- Do not apply physical items (such as tools)directlytoproduct.
- Never use house-hold or commercial detergents, citrus based cleaners, or abrasive cleaners.
- Clean using a mild washing soap solution rinsed, and dry with a soft cloth.
- Check for any product defects before installation.
- Refer to the installation manual for correct installation.

# FLOW RATE GRAPH



# CREDENTIALS

• Watermark AS/NZS 3718WMKA25013

# SPECIFICATIONS





# TOLERANCES



# EXPLODED VIEW