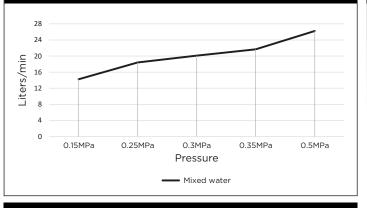

# **MW27BDY** WALL DIVERTER CONCEALED BODY

# meir.



### FEATURES

- Refer to the Meir website for warranty terms & conditions, and available finishes
- Flow rate 18L p/m
- 2-way diverter
- European components and cartridge
- Solid brass construction

### CARE

- Do not install tapware using any form of acetone silicones.
- Do not apply physical items (such as tools)directlytoproduct.
- Never use house-hold or commercial detergents, citrus based cleaners, or abrasive cleaners.
- Clean using a mild washing soap solution rinsed, and dry with a soft cloth.
- Check for any product defects before installation.
- Refer to the installation manual for correct installation.

# FLOW RATE GRAPH



# CREDENTIALS

• Watermark AS/NZS 3718WMKA25013

# SPECIFICATIONS





# TOLERANCES



# EXPLODED VIEW