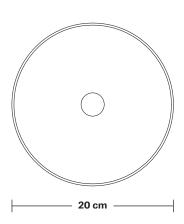

SHADE DIAMETER: 20 cm / 7.9" SHADE HEIGHT: 10 cm / 3.9"

HOLDER DIAMETER: 9.5 cm / 3.7"

HOLDER HEIGHT: 6 cm / 2.4"

ROSE DIAMETER: 7.8 cm / 3.1"

ROSE HEIGHT: 2 cm / 1.8"

Bulb Required: Standard screw (E27) fitting, max 40W.

WEIGHT: 0.4 kg

PRODUCT CODE: D8-SO

FINISHES: Shiny Black, Shiny Bronze.

H: 10 cm x W: 20 cm x D: 20 cm SHADE DIAMETER: 20 cm / 8"

SHADE HEIGHT: 10 cm / 4"