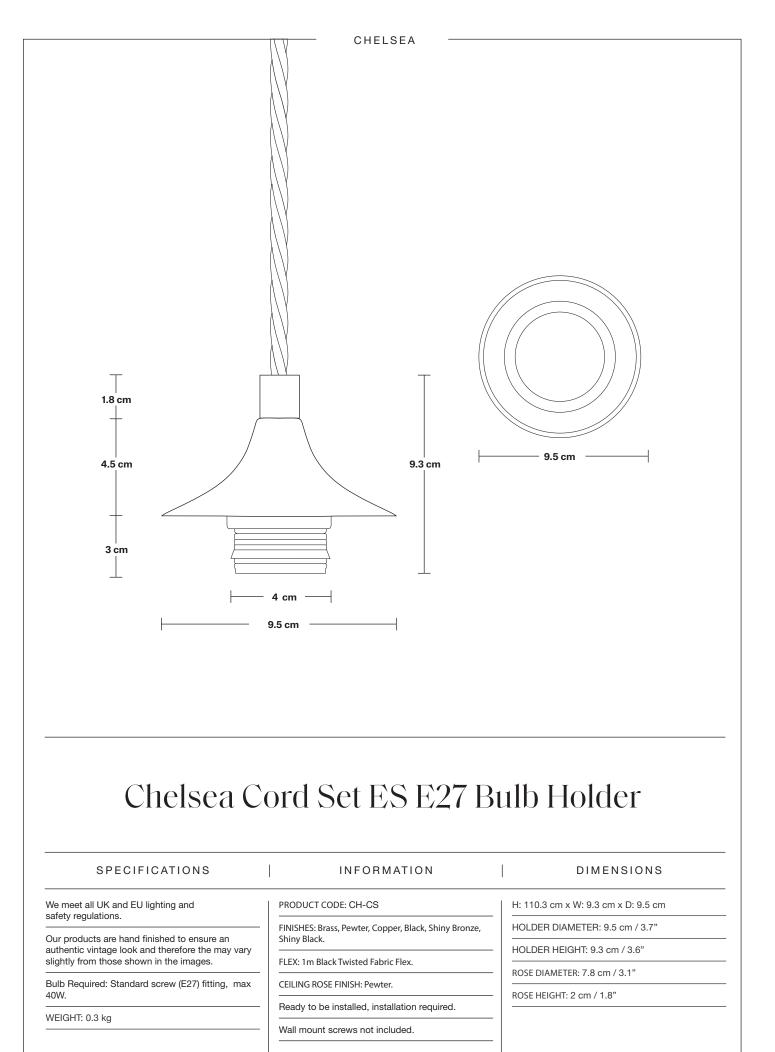

Bulb Required: Standard screw (E27) fitting, max 40W.

WEIGHT: 0.7 kg

| FINISHES: Shiny Bronze, Shiny Black. |
|--------------------------------------|

PRODUCT CODE: CH-DP8

HOLDER FINISHES: Shiny Bronze, Shiny Black.

FLEX: 1m Black Twisted Fabric Flex.

Ready to be installed, installation required.

Wall mount screws not included.

| H: 117.5 | cm x V | V: 20 cm | x D: 10 cm |
|----------|--------|----------|------------|
|          |        |          |            |

SHADE DIAMETER: 20 cm / 7.9" SHADE HEIGHT: 10 cm / 3.9"

HOLDER DIAMETER: 9.5 cm / 3.7"

HOLDER HEIGHT: 6 cm / 2.4"

ROSE DIAMETER: 7.8 cm / 3.1"

ROSE HEIGHT: 2 cm / 1.8"