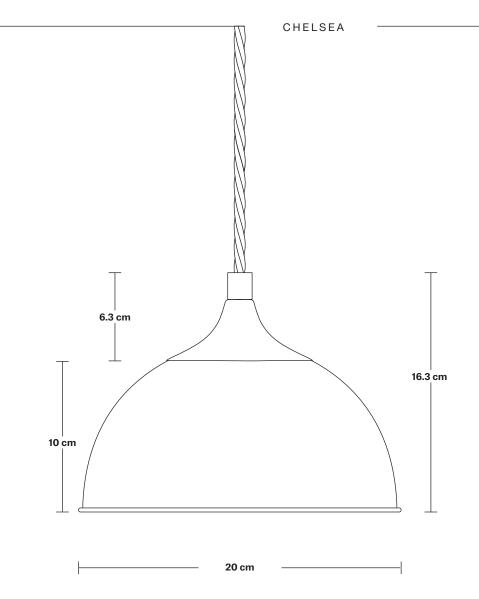

# Chelsea Dome Pendant - 8 Inch

SHADE DIAMETER: 20 cm / 7.9" SHADE HEIGHT: 10 cm / 3.9"

HOLDER DIAMETER: 9.5 cm / 3.7"

HOLDER HEIGHT: 6 cm / 2.4"

ROSE DIAMETER: 7.8 cm / 3.1"

ROSE HEIGHT: 2 cm / 1.8"