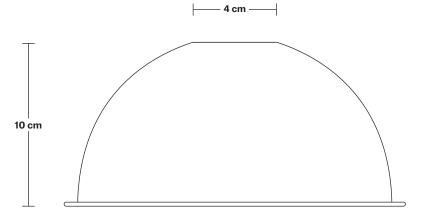

SHADE DIAMETER: 20 cm / 7.9" SHADE HEIGHT: 10 cm / 3.9"

HOLDER DIAMETER: 9.5 cm / 3.7"

HOLDER HEIGHT: 6 cm / 2.4"

ROSE DIAMETER: 7.8 cm / 3.1"

ROSE HEIGHT: 2 cm / 1.8"

Bulb Required: Standard screw (E27) fitting, max 40W.

WEIGHT: 0.4 kg

PRODUCT CODE: D8-SO

FINISHES: Shiny Black, Shiny Bronze.

H: 10 cm x W: 20 cm x D: 20 cm SHADE DIAMETER: 20 cm / 8"

SHADE HEIGHT: 10 cm / 4"