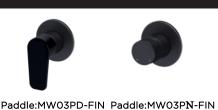

## MW03-FIN WALL MIXER FINISH KIT

# meir.

### **HANDLE VARIANTS**



#### **FEATURES**

- Refer to the Meir website for warranty terms & conditions, and available finishes
- Flow rate 18L p/m at 3 bar pressure.
- European components and cartridge
- · Reinforced rubber seal and lining
- Solid brass construction
- Box Weight 1 Kg

#### **CARE**

- Do not install tapware using any form of acetone silicones.
- Do not apply physical items (such as tools)directlytoproduct.
- Never use house-hold or commercial detergents, citrus based cleaners, or abrasive cleaners.
- Clean using a mild washing soap solution rinsed, and dry with a soft cloth.
- Check for any product defects before installation.
- Refer to the installation manual for correct installation.

#### **SPECIFICATIONS**







#### **FLOW RATE GRAPH**



#### CREDENTIALS

Watermark AS/NZS 3718WMKA25013