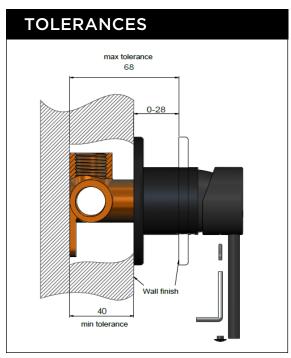

#### **EXPLODED VIEW** No. Item **Part Name Back Plate** 1 2 O-Ring 3 Copper Sleeve 4 Decor Cover 5 Handle 6 Screw Decor Knob