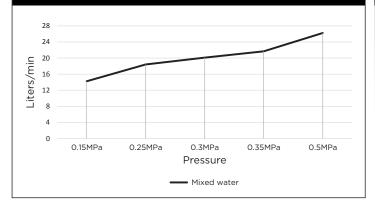

IXER FINISH KIT

# meir.

### **HANDLE VARIANTS**



#### **FEATURES**

- Refer to the Meir website for warranty terms & conditions, and available finishes
- Flow rate 18L p/m at 3 bar pressure.
- European components and cartridge
- · Reinforced rubber seal and lining
- Solid brass construction
- Box Weight 1 Kg

#### **CARE**

- Do not install tapware using any form of acetone silicones.
- Do not apply physical items (such as tools)directlytoproduct.
- Never use house-hold or commercial detergents, citrus based cleaners, or abrasive cleaners.
- Clean using a mild washing soap solution rinsed, and dry with a soft cloth.
- Check for any product defects before installation.
- Refer to the installation manual for correct installation.

#### **SPECIFICATIONS**







#### **FLOW RATE GRAPH**



#### CREDENTIALS

Watermark AS/NZS 3718WMKA25013

#### **EXPLODED VIEW** No. Item **Part Name Back Plate** 1 2 O-Ring 3 Copper Sleeve 4 Decor Cover 5 Handle 6 Screw Decor Knob