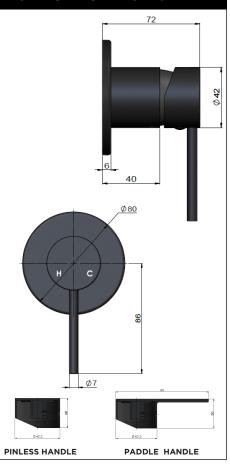

## MW03-FIN WALL MIXER FINISH KIT

# meir.

### **HANDLE VARIANTS**



#### **FEATURES**

- Refer to the Meir website for warranty terms & conditions, and available finishes
- Flow rate 18L p/m at 3 bar pressure.
- European components and cartridge
- · Reinforced rubber seal and lining
- Solid brass construction
- Box Weight 1 Kg

#### **CARE**

- Do not install tapware using any form of acetone silicones.
- Do not apply physical items (such as tools)directlytoproduct.
- Never use house-hold or commercial detergents, citrus based cleaners, or abrasive cleaners.
- Clean using a mild washing soap solution rinsed, and dry with a soft cloth.
- Check for any product defects before installation.
- Refer to the installation manual for correct installation.

#### **SPECIFICATIONS**







#### **FLOW RATE GRAPH**



#### CREDENTIALS

Watermark AS/NZS 3718WMKA25013

#### **EXPLODED VIEW** No. Item **Part Name Back Plate** 1 2 O-Ring 3 Copper Sleeve 4 Decor Cover 5 Handle 6 Screw Decor Knob