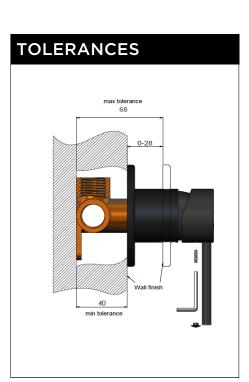

# MW03-FIN WALL MIXER FINISH KIT

# meir.

### **HANDLE VARIANTS**



## FEATURES

- Refer to the Meir website for warranty terms & conditions, and available finishes
- Flow rate 18L p/m at 3 bar pressure.
- European components and cartridge
- · Reinforced rubber seal and lining
- Solid brass construction
- Box Weight 1 Kg

### **CARE**

- Do not install tapware using any form of acetone silicones.
- Do not apply physical items (such as tools)directlytoproduct.
- Never use house-hold or commercial detergents, citrus based cleaners, or abrasive cleaners.
- Clean using a mild washing soap solution rinsed, and dry with a soft cloth.
- Check for any product defects before installation.
- Refer to the installation manual for correct installation.

# PINLESS HANDLE PADDLE HANDLE



### FLOW RATE GRAPH



### CREDENTIALS

Watermark AS/NZS 3718WMKA25013