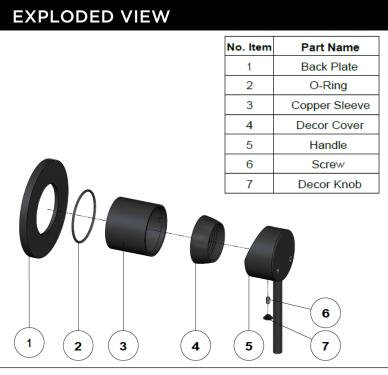

IANTS**



## FEATURES

- Refer to the Meir website for warranty terms & conditions, and available finishes
- Flow rate 18L p/m at 3 bar pressure.
- European components and cartridge
- · Reinforced rubber seal and lining
- Solid brass construction
- Box Weight 1 Kg

### **CARE**

- Do not install tapware using any form of acetone silicones.
- Do not apply physical items (such as tools)directlytoproduct.
- Never use house-hold or commercial detergents, citrus based cleaners, or abrasive cleaners.
- Clean using a mild washing soap solution rinsed, and dry with a soft cloth.
- Check for any product defects before installation.
- Refer to the installation manual for correct installation.

# PINLESS HANDLE PADDLE HANDLE



### FLOW RATE GRAPH



### CREDENTIALS

Watermark AS/NZS 3718WMKA25013