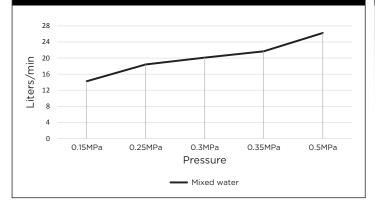

IN WALL MIXER FINISH KIT

# meir.

### **HANDLE VARIANTS**



## FEATURES

- Refer to the Meir website for warranty terms & conditions, and available finishes
- Flow rate 18L p/m at 3 bar pressure.
- European components and cartridge
- · Reinforced rubber seal and lining
- Solid brass construction
- Box Weight 1 Kg

### **CARE**

- Do not install tapware using any form of acetone silicones.
- Do not apply physical items (such as tools)directlytoproduct.
- Never use house-hold or commercial detergents, citrus based cleaners, or abrasive cleaners.
- Clean using a mild washing soap solution rinsed, and dry with a soft cloth.
- Check for any product defects before installation.
- Refer to the installation manual for correct installation.

# PINLESS HANDLE PADDLE HANDLE



### FLOW RATE GRAPH



### CREDENTIALS

Watermark AS/NZS 3718WMKA25013