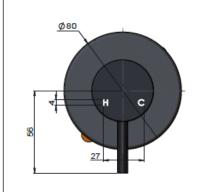

## MWO3S-FIN WALL MIXER FINISH KIT

### meir.

# H

#### **FEATURES**

- Refer to the Meir website for warranty terms & conditions, and available finishes
- Flow rate 18L p/m at 3 bar pressure.
- European components and cartridge
- · Reinforced rubber seal and lining
- Solid brass construction
- Box Weight 1 Kg

#### **CARE**

- Do not install tapware using any form of acetone silicones.
- Do not apply physical items (such as tools)directlytoproduct.
- Never use house-hold or commercial detergents, citrus based cleaners, or abrasive cleaners.
- Clean using a mild washing soap solution rinsed, and dry with a soft cloth.
- Check for any product defects before installation.
- Refer to the installation manual for correct installation.

# 72 74 8 40

**SPECIFICATIONS** 





#### **FLOW RATE GRAPH**



#### CREDENTIALS

Watermark AS/NZS 3718WMKA25013

# No. Item Part Name 1 Back Plate 2 O-Ring 3 Copper Sleeve 4 Decor Cover 5 Handle 6 Screw 7 Decor Knob