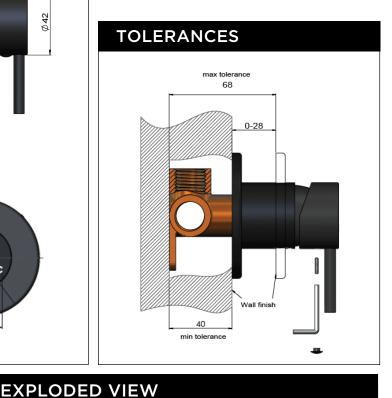

# 72 74 8 40

**SPECIFICATIONS** 

# No. Item Part Name 1 Back Plate 2 O-Ring 3 Copper Sleeve 4 Decor Cover 5 Handle 6 Screw 7 Decor Knob