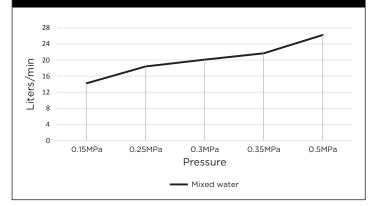

#### **FLOW RATE GRAPH**

#### **FEATURES**

- Refer to the Meir website for warranty terms & conditions, and available finishes
- Flow rate 18L p/m at 3 bar pressure.
- European components and cartridge
- · Reinforced rubber seal and lining
- Solid brass construction
- Box Weight 1 Kg