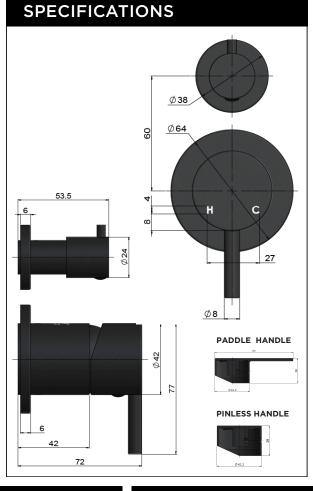

## MWO7TS-FIN WALL MIXER DIVERTER FINISH KIT

# Paddle:MW07TSPD-FIN Paddle:MW07TSPN-FIN

#### **FEATURES**

- Refer to the Meir website for warranty terms & conditions, and available finishes
- Flow rate 18L p/m at 3 bar pressure.
- · European components and cartridge
- · Reinforced rubber seal and lining
- · Solid brass construction