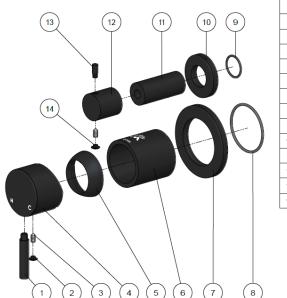

#### **EXPLODED VIEW**

| No. | Part Name     |
|-----|---------------|
| 1   | Pin Lever     |
| 2   | Decor Knob    |
| 3   | Screw         |
| 4   | Handle        |
| 5   | Decor Cover   |
| 6   | Copper Sleeve |
| 7   | Back Plate    |
| 8   | O-ring        |
| 9   | O-ring        |
| 10  | Back Plate    |
| 11  | Copper Sleeve |
| 12  | Handle        |
| 13  | Pin Lever     |
| 14  | Decor Knob    |