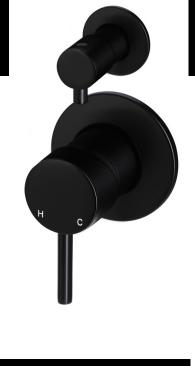

## MWO7TS-FIN WALL MIXER DIVERTER FINISH KIT

# Paddle:MW07TSPD-FIN Paddle:MW07TSPN-FIN