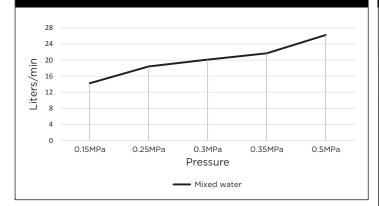

#### **FEATURES**

- Refer to the Meir website for warranty terms & conditions, and available finishes
- Flow rate 18L p/m at 3 bar pressure.
- · European components and cartridge
- · Reinforced rubber seal and lining
- · Solid brass construction

#### FLOW RATE GRAPH