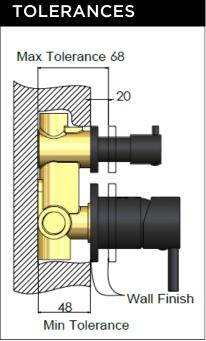

#### **CARE**

- Do not install tapware using any form of acetone silicones.
- Do not apply physical items (such as tools)directlytoproduct.
- Never use house-hold or commercial detergents, citrus based cleaners, or abrasive cleaners.
- Clean using a mild washing soap solution rinsed, and dry with a soft cloth.
- Check for any product defects before installation.
- Refer to the installation manual for correct installation.