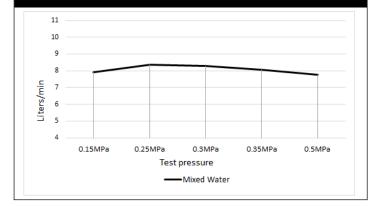

# **FLOW RATE GRAPH**

### **FEATURES**

- Refer to the Meir website for warranty terms & conditions, and available finishes.
- Flow rate 8L p/m at 3 bar pressure.
- Solid Brass construction
- Box Weight 1.15 Kg