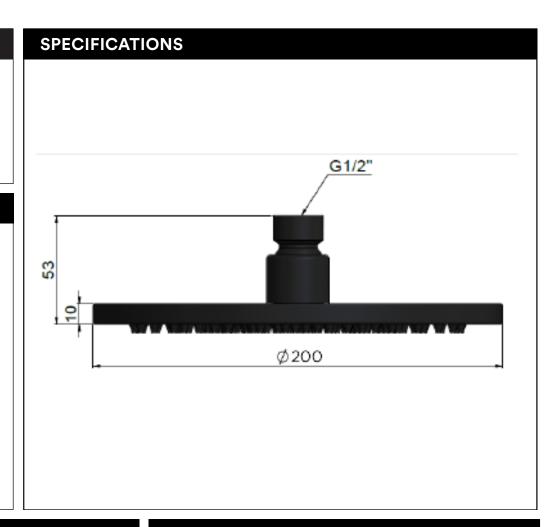

### **FEATURES**

- Refer to the Meir website for warranty terms & conditions, and available finishes.
- Flow rate 8L p/m at 3 bar pressure.
- Solid Brass construction
- Box Weight 1.15 Kg