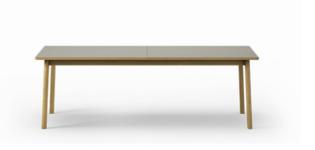

### Ana

By Arde, 2018

| Model               | 6491 - Ana dining table                                                                                                                                                                                                                                                                         |
|---------------------|-------------------------------------------------------------------------------------------------------------------------------------------------------------------------------------------------------------------------------------------------------------------------------------------------|
| About               | Ana is a dining table with butterfly extension that<br>unites timeless design, superb craftsmanship and<br>agile functionality; making it the perfect choice for a<br>multitude of uses - from family gatherings to<br>business meetings.                                                       |
| Product group       | Tables                                                                                                                                                                                                                                                                                          |
| Measurements        | 37.4" W x 70.87" - 110.24" L x 28.74" H                                                                                                                                                                                                                                                         |
| Weight              | 75 kg                                                                                                                                                                                                                                                                                           |
| Materials           | Legs of solid wood. Table top of laminated chipboard<br>with solid wood edges, and topped with Fenix nano<br>laminate. Butterfly extension mechanism<br>automatically hides the extension leaves under the<br>table top when not in use. Butterfly extension<br>mechanism of steel and plastic. |
| Test & certificates | EN 15372:2016 (L1)                                                                                                                                                                                                                                                                              |
| Guarantee           | Fredericia Furniture A/S offers a 7 year guarantee<br>against manufacturing defects in standard products<br>(materials and construction). Wear and damage to<br>covers, surface treatment, inappropriate use and the<br>like are not covered by the warranty.                                   |
| Download            | Click here to download images, architect files at our partner portal.                                                                                                                                                                                                                           |