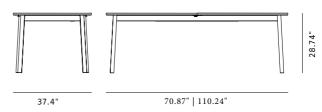

### DRAWING

### Ana

By Arde, 2018

| Model               | 6491 - Ana dining table                                                                                                                                                                                                                                                                         |
|---------------------|-------------------------------------------------------------------------------------------------------------------------------------------------------------------------------------------------------------------------------------------------------------------------------------------------|
| About               | Ana is a dining table with butterfly extension that<br>unites timeless design, superb craftsmanship and<br>agile functionality; making it the perfect choice for a<br>multitude of uses - from family gatherings to<br>business meetings.                                                       |
| Product group       | Tables                                                                                                                                                                                                                                                                                          |
| Measurements        | 37.4" W x 70.87" - 110.24" L x 28.74" H                                                                                                                                                                                                                                                         |
| Weight              | 75 kg                                                                                                                                                                                                                                                                                           |
| Materials           | Legs of solid wood. Table top of laminated chipboard<br>with solid wood edges, and topped with Fenix nano<br>laminate. Butterfly extension mechanism<br>automatically hides the extension leaves under the<br>table top when not in use. Butterfly extension<br>mechanism of steel and plastic. |
| Test & certificates | EN 15372:2016 (L1)                                                                                                                                                                                                                                                                              |
| Guarantee           | Fredericia Furniture A/S offers a 7 year guarantee<br>against manufacturing defects in standard products<br>(materials and construction). Wear and damage to<br>covers, surface treatment, inappropriate use and the<br>like are not covered by the warranty.                                   |
| Download            | Click here to download images, architect files at our partner portal.                                                                                                                                                                                                                           |