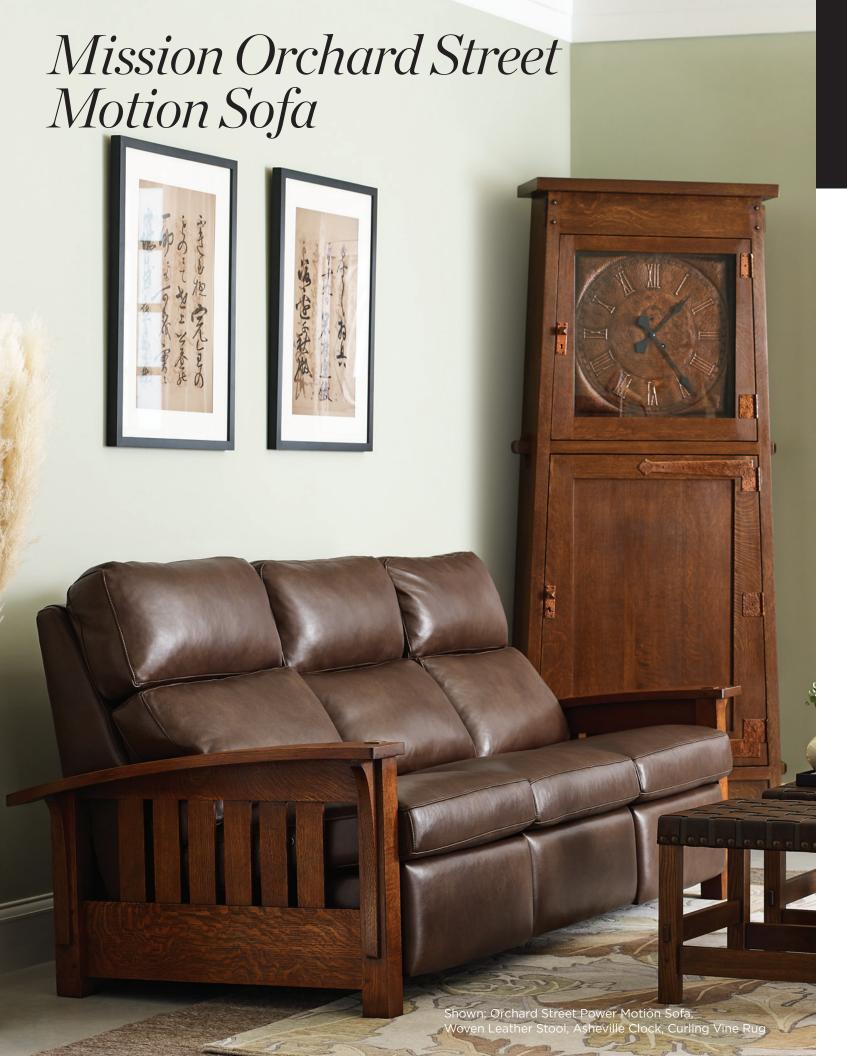

## **Orchard Street Power Motion Sofa**

Oak: 89-9236-87-WR-PR, specify leather and finish Cherry: 91-9236-87-WR-PR, specify leather and finish W87 D40 H39.5

Colman Olive

Colman Saddle

Colman Sienna

Discover more a