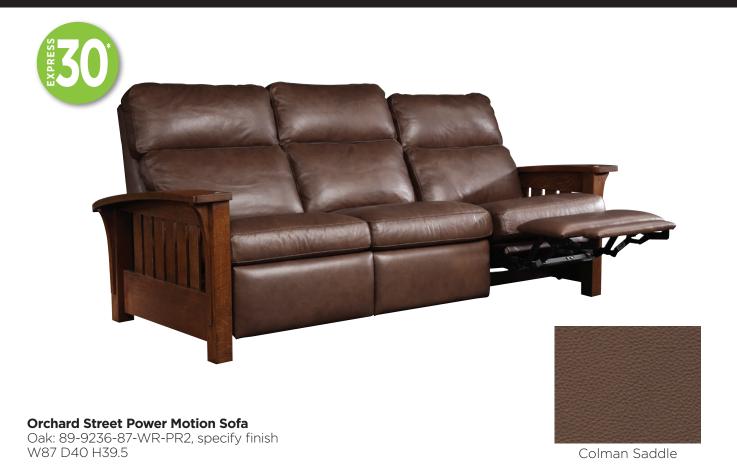

## **Orchard Street Power Motion Sofa**

Oak: 89-9236-87-WR-PR, specify leather and finish Cherry: 91-9236-87-WR-PR, specify leather and finish W87 D40 H39.5

Colman Olive

Colman Saddle

Colman Sienna

Discover more a