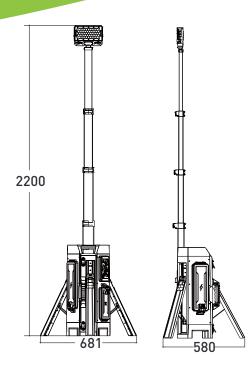

# SPECIFICATIONS

#### LX1000-XTR

| Height         | 64.5cm~220cm                         |
|----------------|--------------------------------------|
| Weight         | 10.4kg (Fitting only)                |
| Power Supply   | Battery / AC 100-277V                |
| Lumens         | 0 - 15,000Lm                         |
| Run Times      | →10 hours (high output, 3 batteries) |
| Output(USB)    | 5V 2A (2 Dock)                       |
| Battery System | LX241000                             |

#### Battery (LX241000)

| Rated Power        | 98Wh             |
|--------------------|------------------|
| Rated Voltage      | 24.5V            |
| Rated Capacity     | 4.0Ah            |
| Working Temperture | -10~5 <b>0</b> C |
| Working Humidity   | 20~95%           |

## Size(mm)







#### LMXLED LTD

0

C

- UNIT 8 PARK PLACE NEWDIGATE ROAD HAREFIELD MIDDX UB9 6EJ
- 01895 348 835
- 🖂 🛛 info@lmxled.co.uk