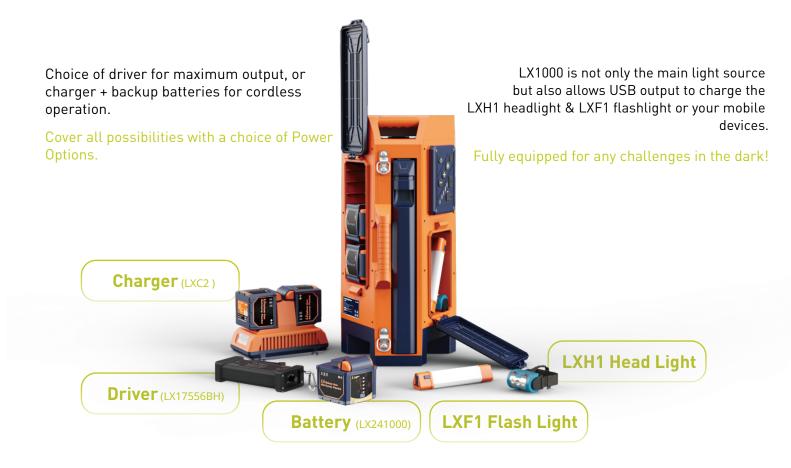

# **OPTIONAL**

### 9 Bay Simultaneous Rapid Charger (LXC9)

Nine batteries can be charged at once resulting in several days off-grid operation.

#### Battery (LX241000)

| Rated Power        | 98Wh             |
|--------------------|------------------|
| Rated Voltage      | 24.5V            |
| Rated Capacity     | 4.0Ah            |
| Working Temperture | -10~5 <b>0</b> C |
| Working Humidity   | 20~95%           |