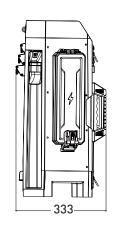

#### LX1000-XTR

| Height         | 64.5cm~220cm                         |
|----------------|--------------------------------------|
| Weight         | 10.4kg (Fitting only)                |
| Power Supply   | Battery / AC 100-277V                |
| Lumens         | 0 - 15,000Lm                         |
| Run Times      | →10 hours (high output, 3 batteries) |
| Output(USB)    | 5V 2A (2 Dock)                       |
| Battery System | LX241000                             |

## Size(mm)