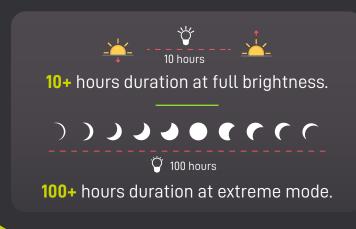

#### Ultra-Long Endurance

Just one battery pack can power more than 30 hours using extreme mode