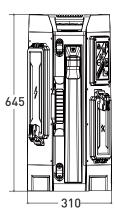

#### LX1000-XTR

| Height         | 64.5cm~220cm                         |
|----------------|--------------------------------------|
| Weight         | 10.4kg (Fitting only)                |
| Power Supply   | Battery / AC 100-277V                |
| Lumens         | 0 - 15,000Lm                         |
| Run Times      | →10 hours (high output, 3 batteries) |
| Output(USB)    | 5V 2A (2 Dock)                       |
| Battery System | LX241000                             |

## Size(mm)