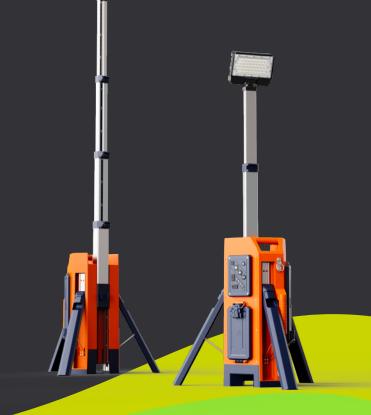

# **PORTALITE-XTR**

**Single latch to release tripod** Deploy or fold in seconds.

01895 348 835 info@lmxled.co.uk

| AC      | 0-15,000LM Stepless<br>Dimmable |         |
|---------|---------------------------------|---------|
| Battery | High                            | 8,000LM |
|         | MEDIUM                          | 5,000LM |
|         | LOW                             | 2,500LM |
|         | EXTREME                         | 800LM   |
|         |                                 |         |

#### **One Person Operation**

Transportation, deployment & lighting adjustment; all you need is one operator and few seconds.

Dual handle & strap available, 10.5Kg.