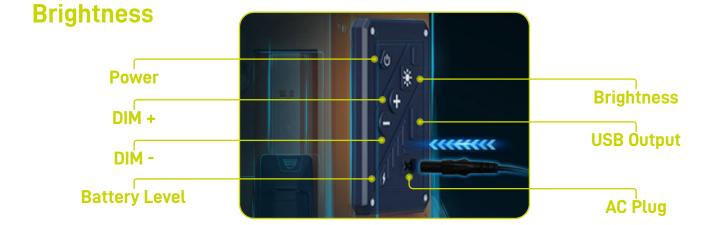

# **PORTALITE-XTR**

**Single latch to release tripod** Deploy or fold in seconds.

01895 348 835 info@lmxled.co.uk

| AC      | 0-15,000LM Stepless<br>Dimmable |         |
|---------|---------------------------------|---------|
| Battery | High                            | 8,000LM |
|         | MEDIUM                          | 5,000LM |
|         | LOW                             | 2,500LM |
|         | EXTREME                         | 800LM   |
|         |                                 |         |

C

 $\succ$ 

\* 'Brightness' represents the center point illuminance value of the lighting direction.

Emergency

Maintenance

Infrastructure

Mining

Railway