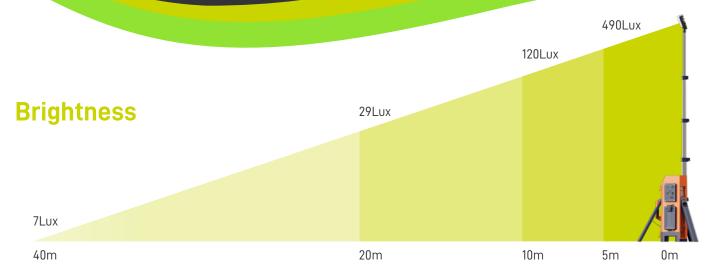

C

 $\succ$ 

\* 'Brightness' represents the center point illuminance value of the lighting direction.

Emergency

Maintenance

Infrastructure

Mining

Railway