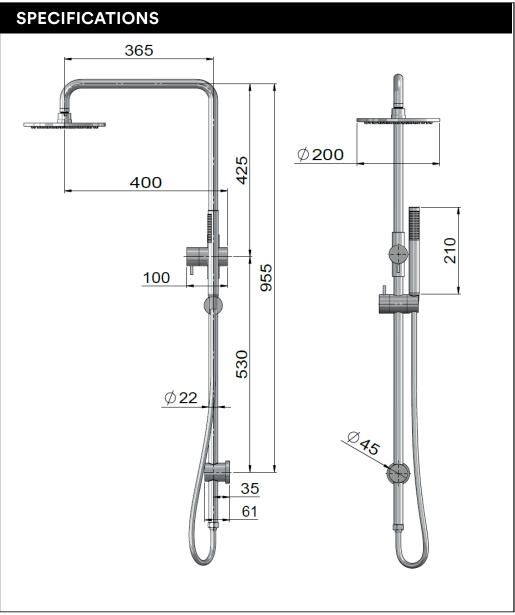

# MZ1004N-R-SS316 OUTDOOR SHOWER RAIL SET

### MZ1004N-R-SS316 OUTDOOR SHOWER RAIL SET