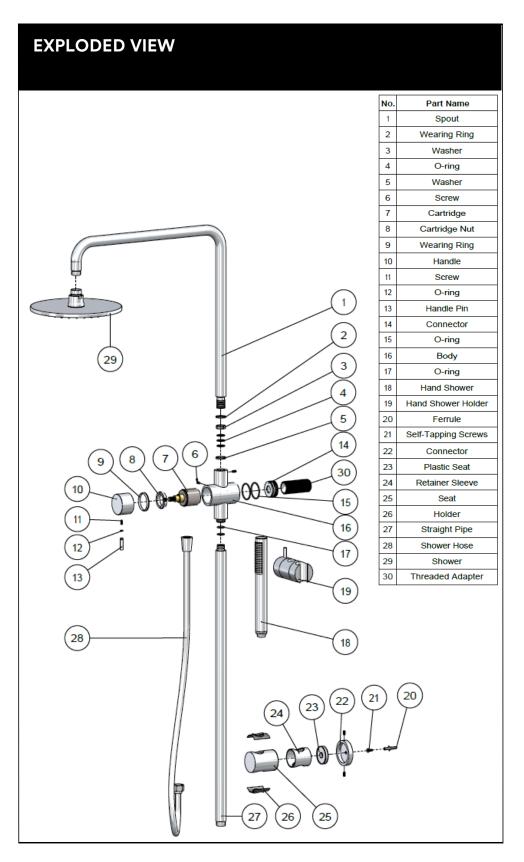

# MZ1004N-R-SS316 OUTDOOR SHOWER RAIL SET

### MZ1004N-R-SS316 OUTDOOR SHOWER RAIL SET