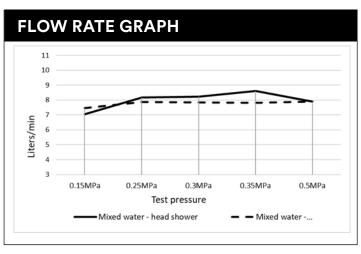

#### **FEATURES**

- Refer to the Meir website for warranty terms & conditions, and available finishes.
- Flow rate 9 L p/m at 3 bar pressure.
- European components and cartridge
- 316 Stainless Steel construction.