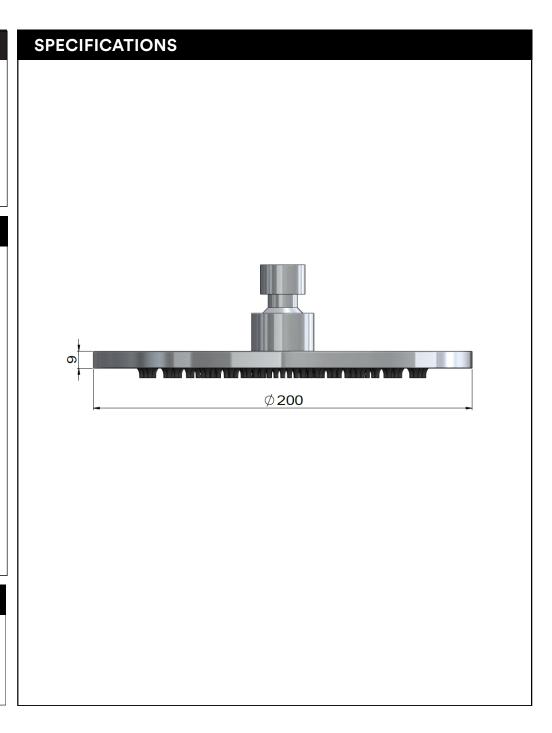

#### **FEATURES**

- Refer to the Meir website for warranty terms & conditions, and available finishes.
- Flow rate 9 L/min at 3 bar pressure.
- 316 Stainless Steel construction