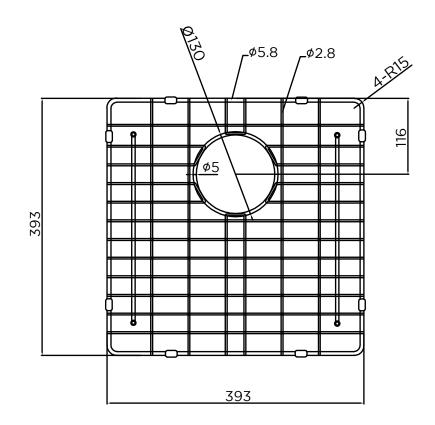

## **GRID-03** LAVELLO PROTECTION GRID

#### **FEATURES**

- Pairs with kitchen sink MKSP-D860440.
- Refer to the Meir website for warranty terms & conditions, and available finishes.
- Stainless steel material.
- Durable
- Matches the Meir sink range.
- See website for the Meir colour options.

### SPECIFICATIONS

2 pieces