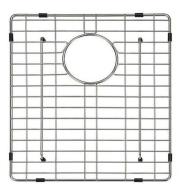

## **GRID-03** LAVELLO PROTECTION GRID

#### **FEATURES**

- Pairs with kitchen sink MKSP-D860440.
- Refer to the Meir website for warranty terms & conditions, and available finishes.
- Stainless steel material.
- Durable
- Matches the Meir sink range.
- See website for the Meir colour options.

### SPECIFICATIONS

2 pieces