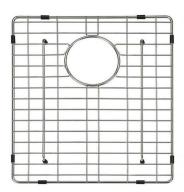

## **GRID-03** LAVELLO PROTECTION GRID

#### **FEATURES**

- Pairs with kitchen sink MKSP-D860440.
- Refer to the Meir website for warranty terms & conditions, and available finishes.
- Stainless steel material.
- Durable
- Matches the Meir sink range.
- See website for the Meir colour options.

### SPECIFICATIONS

2 pieces