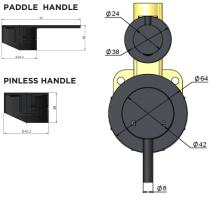

ebsite for warranty terms & conditions, and available finishes.
- In-built diverter switch
- Flow rate 18L p/m at 3 bar pressure.
- European components and cartridge
- Solid brass construction
- Box Weight 1.7Kg

#### CARE

- Do not install tapware using any form of acetone silicones.
- Do not apply physical items (such as tools)directlytoproduct.
- Never use house-hold or commercial detergents, citrus based cleaners, or abrasive cleaners.
- Clean using a mild washing soap solution rinsed, and dry with a soft cloth.
- Check for any product defects before installation.
- Refer to the installation manual for correct installation.

### FLOW RATE GRAPH



#### CREDENTIALS

• Watermark AS/NZS 3718 WMKA25013

#### HANDLE VARIANTS





Paddle:MW07TSPD Paddle:MW07TSPDN

#### **SPECIFICATIONS**







#### EXPLODED VIEW