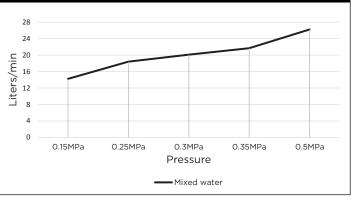

### FLOW RATE GRAPH

#### FEATURES

- Refer to the Meir website for warranty terms & conditions, and available finishes.
- In-built diverter switch
- Flow rate 18L p/m at 3 bar pressure.
- European components and cartridge
- Solid brass construction
- Box Weight 1.7Kg