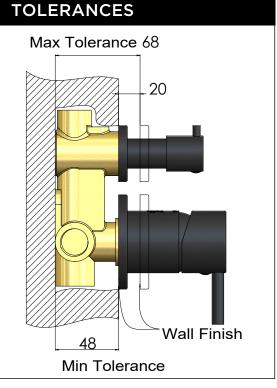

site for warranty terms & conditions, and available finishes.
- In-built diverter switch
- Flow rate 18L p/m at 3 bar pressure.
- European components and cartridge
- Solid brass construction
- Box Weight 1.7Kg

#### CARE

- Do not install tapware using any form of acetone silicones.
- Do not apply physical items (such as tools)directlytoproduct.
- Never use house-hold or commercial detergents, citrus based cleaners, or abrasive cleaners.
- Clean using a mild washing soap solution rinsed, and dry with a soft cloth.
- Check for any product defects before installation.
- Refer to the installation manual for correct installation.

### FLOW RATE GRAPH



#### CREDENTIALS

• Watermark AS/NZS 3718 WMKA25013

#### HANDLE VARIANTS





Paddle:MW07TSPD Paddle:MW07TSPDN

#### **SPECIFICATIONS**







#### EXPLODED VIEW