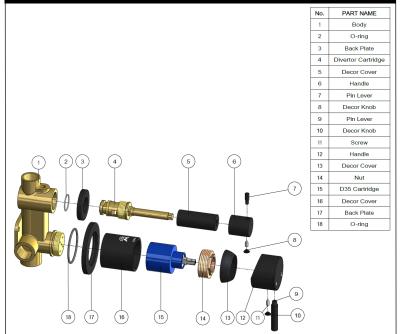

s & conditions, and available finishes.
- In-built diverter switch
- Flow rate 18L p/m at 3 bar pressure.
- European components and cartridge
- Solid brass construction
- Box Weight 1.7Kg

#### CARE

- Do not install tapware using any form of acetone silicones.
- Do not apply physical items (such as tools)directlytoproduct.
- Never use house-hold or commercial detergents, citrus based cleaners, or abrasive cleaners.
- Clean using a mild washing soap solution rinsed, and dry with a soft cloth.
- Check for any product defects before installation.
- Refer to the installation manual for correct installation.

### FLOW RATE GRAPH



#### CREDENTIALS

• Watermark AS/NZS 3718 WMKA25013

#### HANDLE VARIANTS





Paddle:MW07TSPD Paddle:MW07TSPDN

#### **SPECIFICATIONS**







#### EXPLODED VIEW