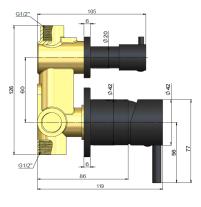

website for warranty terms & conditions, and available finishes.
- In-built diverter switch
- Flow rate 18L p/m at 3 bar pressure.
- European components and cartridge
- Solid brass construction
- Box Weight 1.7Kg

#### CARE

- Do not install tapware using any form of acetone silicones.
- Do not apply physical items (such as tools)directlytoproduct.
- Never use house-hold or commercial detergents, citrus based cleaners, or abrasive cleaners.
- Clean using a mild washing soap solution rinsed, and dry with a soft cloth.
- Check for any product defects before installation.
- Refer to the installation manual for correct installation.

### FLOW RATE GRAPH



#### CREDENTIALS

• Watermark AS/NZS 3718 WMKA25013

#### HANDLE VARIANTS





Paddle:MW07TSPD Paddle:MW07TSPDN

#### **SPECIFICATIONS**







#### EXPLODED VIEW