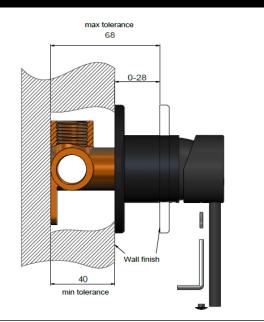

ty terms & conditions, and available finishes
- Flow rate 18L p/m at 3 bar pressure.
- European components and cartridge
- Reinforced rubber seal and lining
- Solid brass construction
- Box Weight 0.9 Kg

#### CARE

- Do not install tapware using any form of acetone silicones.
- Do not apply physical items (such as tools)directlytoproduct.
- Never use house-hold or commercial detergents, citrus based cleaners, or abrasive cleaners.
- Clean using a mild washing soap solution rinsed, and dry with a soft cloth.
- Check for any product defects before installation.
- Refer to the installation manual for correct installation.

# FLOW RATE GRAPH



### CREDENTIALS

• Watermark AS/NZS 3718WMKA25013

#### HANDLE VARIANTS



Paddle: MW03PD

Pinless: MW03PN

#### SPECIFICATIONS





#### TOLERANCES



## EXPLODED VIEW