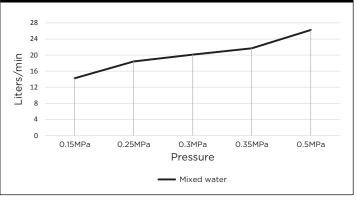

# FLOW RATE GRAPH

#### FEATURES

- Refer to the Meir website for warranty terms & conditions, and available finishes
- Flow rate 18L p/m at 3 bar pressure.
- European components and cartridge
- Reinforced rubber seal and lining
- Solid brass construction
- Box Weight 0.9 Kg