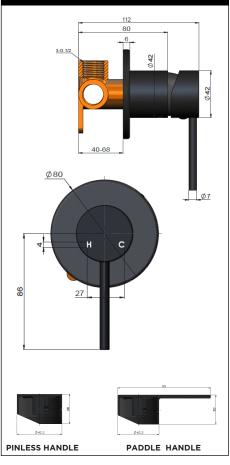

## EXPLODED VIEW

#### TOLERANCES

#### HANDLE VARIANTS

Paddle: MW03PD

Pinless: MW03PN