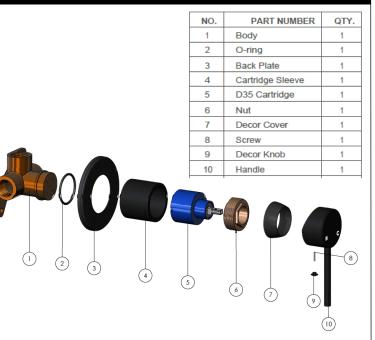

s, and available finishes
- Flow rate 18L p/m at 3 bar pressure.
- European components and cartridge
- Reinforced rubber seal and lining
- Solid brass construction
- Box Weight 0.9 Kg

#### CARE

- Do not install tapware using any form of acetone silicones.
- Do not apply physical items (such as tools)directlytoproduct.
- Never use house-hold or commercial detergents, citrus based cleaners, or abrasive cleaners.
- Clean using a mild washing soap solution rinsed, and dry with a soft cloth.
- Check for any product defects before installation.
- Refer to the installation manual for correct installation.

# FLOW RATE GRAPH



### CREDENTIALS

• Watermark AS/NZS 3718WMKA25013

#### HANDLE VARIANTS



Paddle: MW03PD

Pinless: MW03PN

#### SPECIFICATIONS





#### TOLERANCES



## EXPLODED VIEW