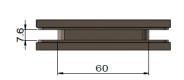

|
| 11  | Baseboard         | 1   |
| 12  | Spring Washer     | 2   |
| 13  | Screw             | 2   |
| 14  | Blind Flange      | 1   |

#### CARE

- Do not install tapware using any form of acetone silicones.
- Do not apply physical items (such as tools) directlytoproduct.
- Never use house-hold or commercial detergents, citrus based cleaners, or abrasive cleaners.
- Clean using a mild washing soap solution rinsed, and dry with a soft cloth.
- Check for any product defects before installation.
- Refer to the installation manual for correct installation.

#### **FEATURES**

- Refer to the Meir website for warranty terms & conditions, and available finishes.
- Solid brass construction
- For 8mm or 10mm glass thickness.
- Maximum weight per hinge is 45kg.

### **SPECIFICATIONS**