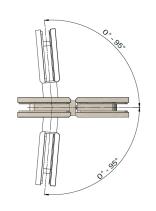

1   |
| 11  | Baseboard         | 1   |
| 12  | Spring Washer     | 2   |
| 13  | Screw             | 2   |
| 14  | Blind Flange      | 1   |

#### CARE

- Do not install tapware using any form of acetone silicones.
- Do not apply physical items (such as tools) directlytoproduct.
- Never use house-hold or commercial detergents, citrus based cleaners, or abrasive cleaners.
- Clean using a mild washing soap solution rinsed, and dry with a soft cloth.
- Check for any product defects before installation.
- Refer to the installation manual for correct installation.

#### **FEATURES**

- Refer to the Meir website for warranty terms & conditions, and available finishes.
- Solid brass construction
- For 8mm or 10mm glass thickness.
- Maximum weight per hinge is 45kg.

### **SPECIFICATIONS**