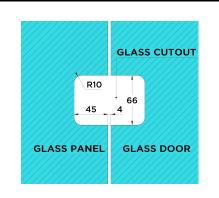

|
| 11  | Baseboard         | 1   |
| 12  | Spring Washer     | 2   |
| 13  | Screw             | 2   |
| 14  | Blind Flange      | 1   |

#### CARE

- Do not install tapware using any form of acetone silicones.
- Do not apply physical items (such as tools) directlytoproduct.
- Never use house-hold or commercial detergents, citrus based cleaners, or abrasive cleaners.
- Clean using a mild washing soap solution rinsed, and dry with a soft cloth.
- Check for any product defects before installation.
- Refer to the installation manual for correct installation.

#### **FEATURES**

- Refer to the Meir website for warranty terms & conditions, and available finishes.
- Solid brass construction
- For 8mm or 10mm glass thickness.
- Maximum weight per hinge is 45kg.

### **SPECIFICATIONS**