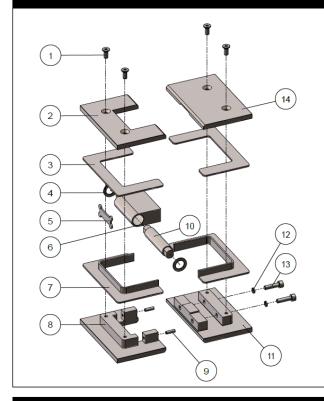

### **EXPLODED VIEW**

| No. | Part Name         | Qty |
|-----|-------------------|-----|
| 1   | Screw             | 4   |
| 2   | Blind Flange      | 1   |
| 3   | Gasket            | 2   |
| 4   | Gasket            | 2   |
| 5   | Gasket            | 1   |
| 6   | Cross-Linked Body | 1   |
| 7   | Gasket            | 2   |
| 8   | Baseboard         | 1   |
| 9   | Screw             | 2   |
| 10  | Bearing           | 1   |
| 11  | Baseboard         | 1   |
| 12  | Spring Washer     | 2   |
| 13  | Screw             | 2   |
| 14  | Blind Flange      | 1   |