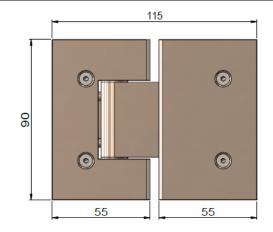

| 1   |
| 11  | Baseboard         | 1   |
| 12  | Spring Washer     | 2   |
| 13  | Screw             | 2   |
| 14  | Blind Flange      | 1   |

#### CARE

- Do not install tapware using any form of acetone silicones.
- Do not apply physical items (such as tools) directlytoproduct.
- Never use house-hold or commercial detergents, citrus based cleaners, or abrasive cleaners.
- Clean using a mild washing soap solution rinsed, and dry with a soft cloth.
- Check for any product defects before installation.
- Refer to the installation manual for correct installation.

#### **FEATURES**

- Refer to the Meir website for warranty terms & conditions, and available finishes.
- Solid brass construction
- For 8mm or 10mm glass thickness.
- Maximum weight per hinge is 45kg.

### **SPECIFICATIONS**