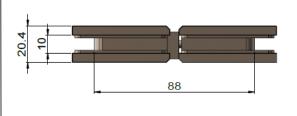

| 1   |
| 11  | Baseboard         | 1   |
| 12  | Spring Washer     | 2   |
| 13  | Screw             | 2   |
| 14  | Blind Flange      | 1   |

#### CARE

- Do not install tapware using any form of acetone silicones.
- Do not apply physical items (such as tools) directlytoproduct.
- Never use house-hold or commercial detergents, citrus based cleaners, or abrasive cleaners.
- Clean using a mild washing soap solution rinsed, and dry with a soft cloth.
- Check for any product defects before installation.
- Refer to the installation manual for correct installation.

#### **FEATURES**

- Refer to the Meir website for warranty terms & conditions, and available finishes.
- Solid brass construction
- For 8mm or 10mm glass thickness.
- Maximum weight per hinge is 45kg.

### **SPECIFICATIONS**