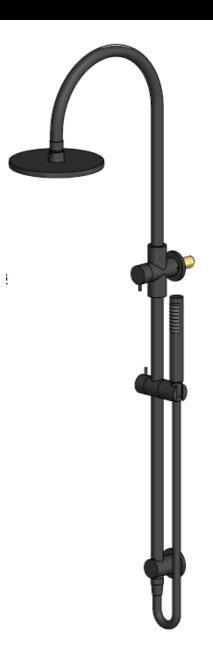

## MZ0904-R SHOWER RAIL SET

#### FEATURES

- Refer to the Meir website for warranty terms & conditions, and available finishes
- Flow rate **9** L p/m at 3 bar pressure.
- European components and cartridge
- Solid brass construction
- Box Weight 5.5 kg
- 68mm long 1/2" threaded adapter included