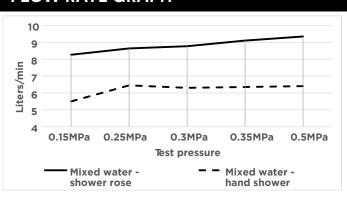

### FLOW RATE GRAPH

#### FEATURES

- Refer to the Meir website for warranty terms & conditions, and available finishes
- Flow rate **9** L p/m at 3 bar pressure.
- European components and cartridge
- Solid brass construction
- Box Weight 5.5 kg
- 68mm long 1/2" threaded adapter included