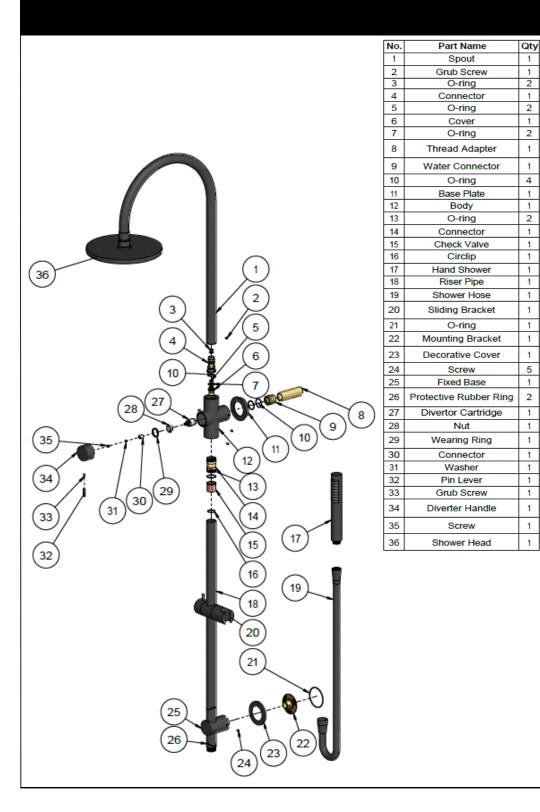

European components and cartridge
- Solid brass construction
- Box Weight 5.5 kg
- 68mm long 1/2" threaded adapter included

#### CARE

- Do not install tapware using any form of acetone silicones.
- Do not apply physical items (such as tools) directly to product.
- Never use house-hold or commercial detergents, citrus based
- cleaners, or abrasive cleaners.
- Clean using a mild washing soap solution rinsed, and dry with a soft cloth.
- Check for any product defects before installation.
- Refer to the installation manual for correct installation.

#### CREDENTIALS

- Watermark AS/NZS3718WMK25965
- 3-star WELS rated
- 9 l**i**tres p/minute
- WELS registration No: TBC

### FLOW RATE GRAPH



#### SPECIFICATIONS



### TOLERANCES



## MZ0904 SHOWER RAIL SET

# meir.

#### **EXPLODED VIEW**