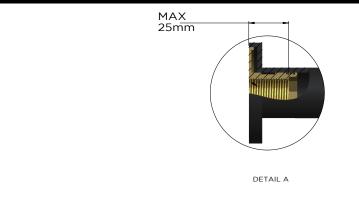

ailable finishes
- Flow rate **9** L p/m at 3 bar pressure.
- European components and cartridge
- Solid brass construction
- Box Weight 5.5 kg
- 68mm long 1/2" threaded adapter included

#### CARE

- Do not install tapware using any form of acetone silicones.
- Do not apply physical items (such as tools) directly to product.
- Never use house-hold or commercial detergents, citrus based
- cleaners, or abrasive cleaners.
- Clean using a mild washing soap solution rinsed, and dry with a soft cloth.
- Check for any product defects before installation.
- Refer to the installation manual for correct installation.

#### CREDENTIALS

- Watermark AS/NZS3718WMK25965
- 3-star WELS rated
- 9 l**i**tres p/minute
- WELS registration No: TBC

### FLOW RATE GRAPH



#### SPECIFICATIONS



### TOLERANCES



## MZ0904 SHOWER RAIL SET

# meir.

#### **EXPLODED VIEW**