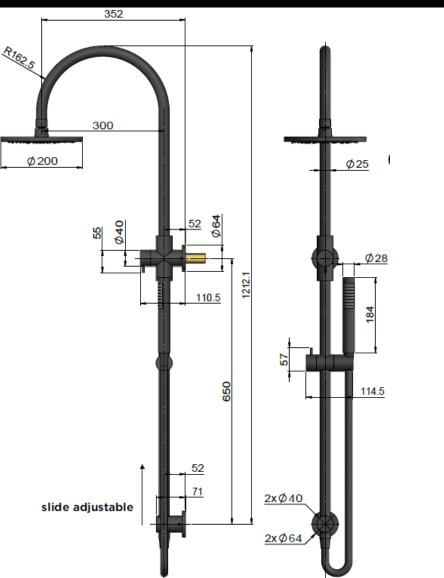

conditions, and available finishes
- Flow rate **9** L p/m at 3 bar pressure.
- European components and cartridge
- Solid brass construction
- Box Weight 5.5 kg
- 68mm long 1/2" threaded adapter included

#### CARE

- Do not install tapware using any form of acetone silicones.
- Do not apply physical items (such as tools) directly to product.
- Never use house-hold or commercial detergents, citrus based
- cleaners, or abrasive cleaners.
- Clean using a mild washing soap solution rinsed, and dry with a soft cloth.
- Check for any product defects before installation.
- Refer to the installation manual for correct installation.

#### CREDENTIALS

- Watermark AS/NZS3718WMK25965
- 3-star WELS rated
- 9 l**i**tres p/minute
- WELS registration No: TBC

### FLOW RATE GRAPH



#### SPECIFICATIONS



### TOLERANCES



## MZ0904 SHOWER RAIL SET

# meir.

#### **EXPLODED VIEW**