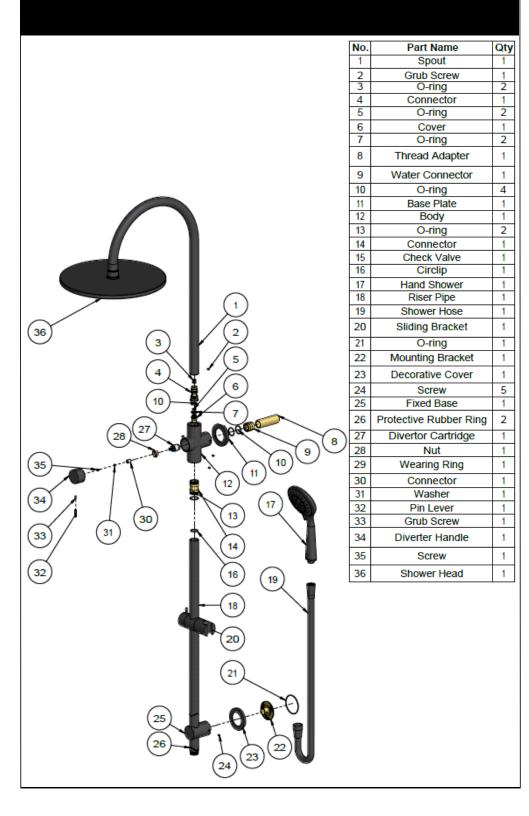

European components and cartridge
- Solid brass construction
- Box Weight 5.8 kg
- 68mm long 1/2" threaded adapter included

#### CARE

- Do not install tapware using any form of acetone silicones.
- Do not apply physical items (such as tools) directly to product.
- Never use house-hold or commercial detergents, citrus based
- cleaners, or abrasive cleaners.Clean using a mild washing soap solution rinsed, and dry with a
- soft cloth.Check for any product defects before installation.
- Refer to the installation manual for correct installation.

#### CREDENTIALS

- Watermark AS/NZS3718WMK25965
- 3-star WELS rated
- 9 l**i**tres p/minute
- WELS registration No: TBC

#### FLOW RATE GRAPH



#### SPECIFICATIONS



#### TOLERANCES



## MZ0906 SHOWER RAIL SET

## melr.

#### **EXPLODED VIEW**