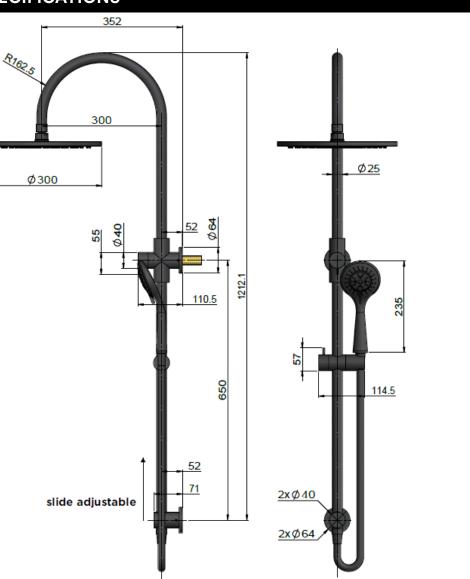

& conditions, and available finishes
- Flow rate **9** L p/m at 3 bar pressure.
- European components and cartridge
- Solid brass construction
- Box Weight 5.8 kg
- 68mm long 1/2" threaded adapter included

#### CARE

- Do not install tapware using any form of acetone silicones.
- Do not apply physical items (such as tools) directly to product.
- Never use house-hold or commercial detergents, citrus based
- cleaners, or abrasive cleaners.Clean using a mild washing soap solution rinsed, and dry with a
- soft cloth.Check for any product defects before installation.
- Refer to the installation manual for correct installation.

#### CREDENTIALS

- Watermark AS/NZS3718WMK25965
- 3-star WELS rated
- 9 l**i**tres p/minute
- WELS registration No: TBC

#### FLOW RATE GRAPH



#### SPECIFICATIONS



#### TOLERANCES



## MZ0906 SHOWER RAIL SET

## melr.

#### **EXPLODED VIEW**