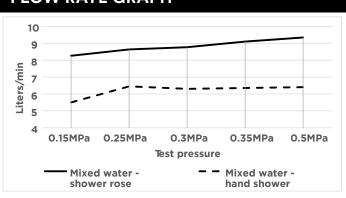

#### FLOW RATE GRAPH

#### FEATURES

- Refer to the Meir website for warranty terms & conditions, and available finishes
- Flow rate **9** L p/m at 3 bar pressure.
- European components and cartridge
- Solid brass construction
- Box Weight 5.8 kg
- 68mm long 1/2" threaded adapter included