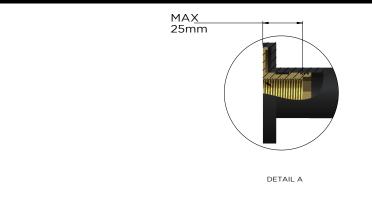

available finishes
- Flow rate **9** L p/m at 3 bar pressure.
- European components and cartridge
- Solid brass construction
- Box Weight 5.8 kg
- 68mm long 1/2" threaded adapter included

#### CARE

- Do not install tapware using any form of acetone silicones.
- Do not apply physical items (such as tools) directly to product.
- Never use house-hold or commercial detergents, citrus based
- cleaners, or abrasive cleaners.Clean using a mild washing soap solution rinsed, and dry with a
- soft cloth.Check for any product defects before installation.
- Refer to the installation manual for correct installation.

#### CREDENTIALS

- Watermark AS/NZS3718WMK25965
- 3-star WELS rated
- 9 l**i**tres p/minute
- WELS registration No: TBC

#### FLOW RATE GRAPH



#### SPECIFICATIONS



#### TOLERANCES



## MZ0906 SHOWER RAIL SET

## melr.

#### **EXPLODED VIEW**