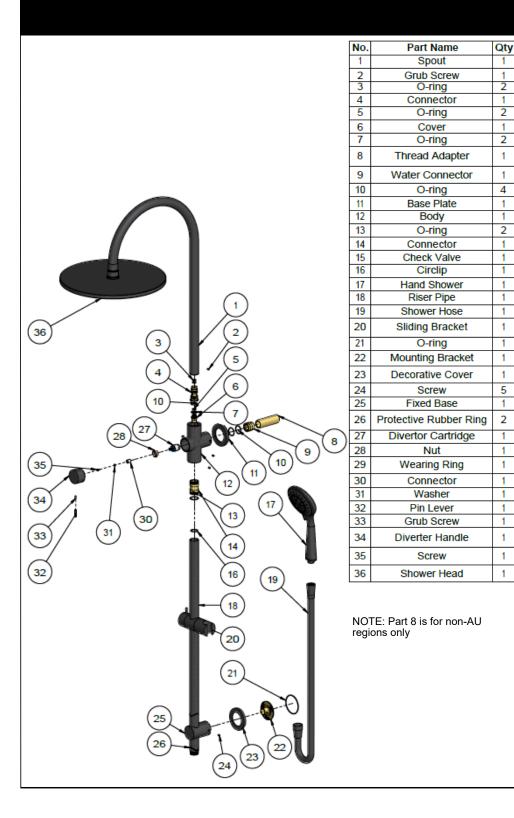

e
- Solid brass construction
- Box Weight 5.8 kg
- 68mm long 1/2" threaded adapter included for non-AU regions only

#### CARE

- Do not install tapware using any form of acetone silicones.
- Do not apply physical items (such as tools) directly to product.
- Never use house-hold or commercial detergents, citrus based cleaners, or abrasive cleaners.
- Clean using a mild washing soap solution rinsed, and dry with a soft cloth.
- Check for any product defects before installation.
- Refer to the installation manual for correct installation.

#### CREDENTIALS

- Watermark AS/NZS3718WMK25965
- 3-star WELS rated
- 9 l**i**tres p/minute
- WELS registration No: S18150

#### FLOW RATE GRAPH



#### SPECIFICATIONS

238.



### TOLERANCES



## MZ0906 SHOWER RAIL SET

# meir.

#### **EXPLODED VIEW**