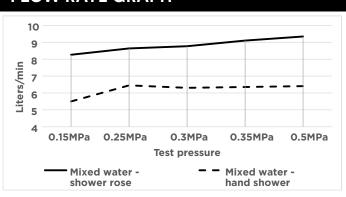

#### FLOW RATE GRAPH

#### FEATURES

- Refer to the Meir website for warranty terms & conditions, and available finishes
- Flow rate **9** L p/m at 3 bar pressure.
- European components and cartridge
- Solid brass construction
- Box Weight 5.8 kg
- 68mm long 1/2" threaded adapter included for non-AU regions only

#### CREDENTIALS

- Watermark AS/NZS3718WMK25965
- 3-star WELS rated
- 9 l**i**tres p/minute
- WELS registration No: S18150