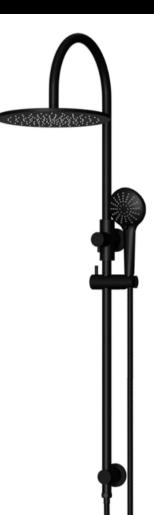

## MZ0906 SHOWER RAIL SET

#### FEATURES

- Refer to the Meir website for warranty terms & conditions, and available finishes
- Flow rate **9** L p/m at 3 bar pressure.
- European components and cartridge
- Solid brass construction
- Box Weight 5.8 kg
- 68mm long 1/2" threaded adapter included for non-AU regions only