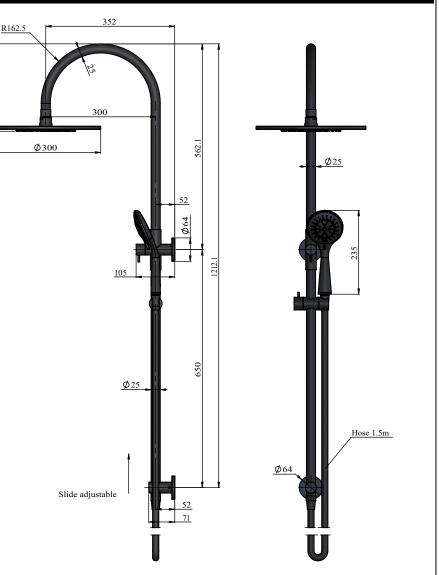

es
- Flow rate **9** L p/m at 3 bar pressure.
- European components and cartridge
- Solid brass construction
- Box Weight 5.8 kg
- 68mm long 1/2" threaded adapter included for non-AU regions only

#### CARE

- Do not install tapware using any form of acetone silicones.
- Do not apply physical items (such as tools) directly to product.
- Never use house-hold or commercial detergents, citrus based cleaners, or abrasive cleaners.
- Clean using a mild washing soap solution rinsed, and dry with a soft cloth.
- Check for any product defects before installation.
- Refer to the installation manual for correct installation.

#### CREDENTIALS

- Watermark AS/NZS3718WMK25965
- 3-star WELS rated
- 9 l**i**tres p/minute
- WELS registration No: S18150

#### FLOW RATE GRAPH



#### SPECIFICATIONS

238.



### TOLERANCES



## MZ0906 SHOWER RAIL SET

# meir.

#### **EXPLODED VIEW**