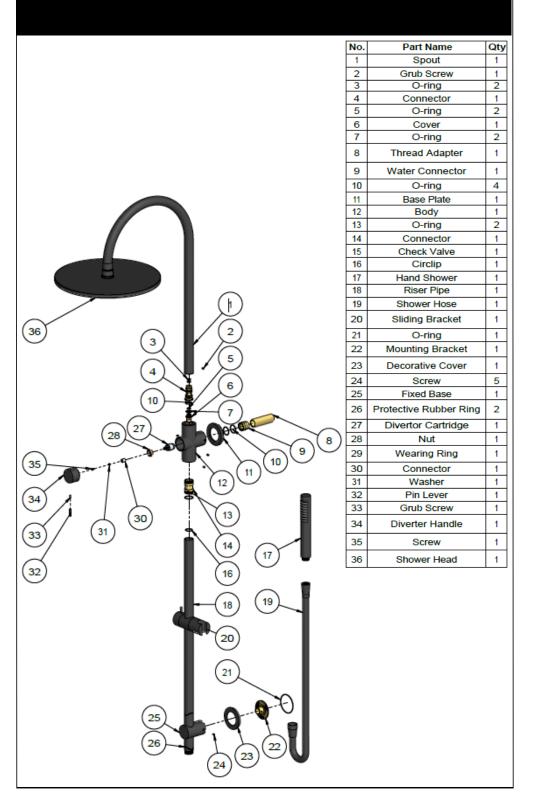

European components and cartridge
- Solid brass construction
- Box Weight 6 kg
- 68mm long 1/2" threaded adapter included

#### CARE

- Do not install tapware using any form of acetone silicones.
- Do not apply physical items (such as tools) directly to product.
- Never use house-hold or commercial detergents, citrus based cleaners, or abrasive cleaners.
- Clean using a mild washing soap solution rinsed, and dry with a
- soft cloth.Check for any product defects
- before installation.
- Refer to the installation manual for correct installation.

#### CREDENTIALS

- Watermark AS/NZS3718WMK25965
- 3-star WELS rated
- 9 l**i**tres p/minute
- WELS registration No: TBC

### FLOW RATE GRAPH



#### SPECIFICATIONS



### TOLERANCES



## MZ0906-R SHOWER RAIL SET

# meir.

#### **EXPLODED VIEW**