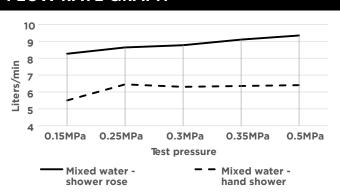

### FLOW RATE GRAPH

#### FEATURES

- Refer to the Meir website for warranty terms & conditions, and available finishes
- Flow rate **9**L p/m at 3 bar pressure.
- European components and cartridge
- Solid brass construction
- Box Weight 6 kg
- 68mm long 1/2" threaded adapter included