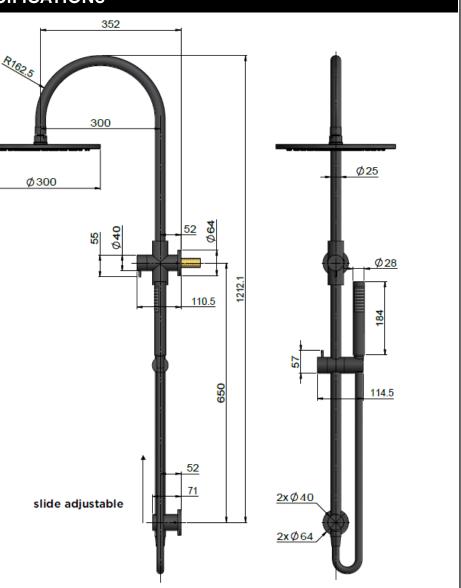

s & conditions, and available finishes
- Flow rate **9**L p/m at 3 bar pressure.
- European components and cartridge
- Solid brass construction
- Box Weight 6 kg
- 68mm long 1/2" threaded adapter included

#### CARE

- Do not install tapware using any form of acetone silicones.
- Do not apply physical items (such as tools) directly to product.
- Never use house-hold or commercial detergents, citrus based cleaners, or abrasive cleaners.
- Clean using a mild washing soap solution rinsed, and dry with a
- soft cloth.Check for any product defects
- before installation.
- Refer to the installation manual for correct installation.

#### CREDENTIALS

- Watermark AS/NZS3718WMK25965
- 3-star WELS rated
- 9 l**i**tres p/minute
- WELS registration No: TBC

### FLOW RATE GRAPH



#### SPECIFICATIONS



### TOLERANCES



## MZ0906-R SHOWER RAIL SET

# meir.

#### **EXPLODED VIEW**