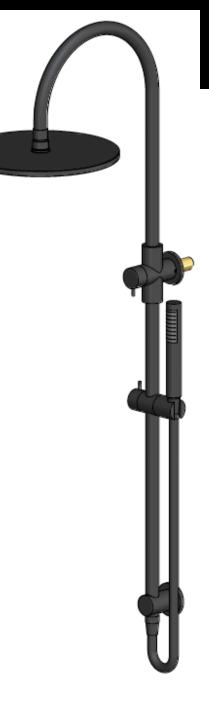

## MZ0906-R SHOWER RAIL SET

#### FEATURES

- Refer to the Meir website for warranty terms & conditions, and available finishes
- Flow rate **9**L p/m at 3 bar pressure.
- European components and cartridge
- Solid brass construction
- Box Weight 6 kg
- 68mm long 1/2" threaded adapter included