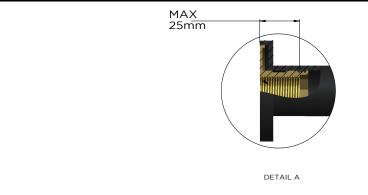

d available finishes
- Flow rate **9**L p/m at 3 bar pressure.
- European components and cartridge
- Solid brass construction
- Box Weight 6 kg
- 68mm long 1/2" threaded adapter included

#### CARE

- Do not install tapware using any form of acetone silicones.
- Do not apply physical items (such as tools) directly to product.
- Never use house-hold or commercial detergents, citrus based cleaners, or abrasive cleaners.
- Clean using a mild washing soap solution rinsed, and dry with a
- soft cloth.Check for any product defects
- before installation.
- Refer to the installation manual for correct installation.

#### CREDENTIALS

- Watermark AS/NZS3718WMK25965
- 3-star WELS rated
- 9 l**i**tres p/minute
- WELS registration No: TBC

### FLOW RATE GRAPH



#### SPECIFICATIONS



### TOLERANCES



## MZ0906-R SHOWER RAIL SET

# meir.

#### **EXPLODED VIEW**