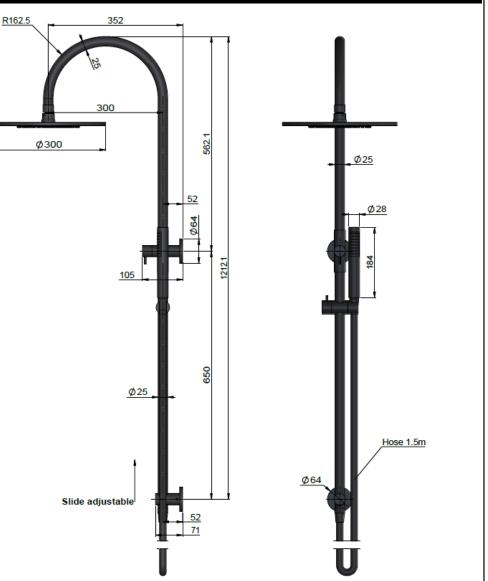

m at 3 bar pressure.
- European components and cartridge
- Solid brass construction
- Box Weight 6 kg
- 68mm long 1/2" threaded adapter included for non-AU regions only

#### CARE

- Do not install tapware using any form of acetone silicones.
- Do not apply physical items (such as tools) directly to product.
- Never use house-hold or commercial detergents, citrus based
- cleaners, or abrasive cleaners.Clean using a mild washing soap
- Clean using a mild washing solar solution rinsed, and dry with a soft cloth.
- Check for any product defects before installation.
- Refer to the installation manual for correct installation.

#### CREDENTIALS

- Watermark AS/NZS3718WMK25965
- 3-star WELS rated
- 9 l**i**tres p/minute
- WELS registration No: S18066

### FLOW RATE GRAPH



#### SPECIFICATIONS



### TOLERANCES



## MZ0906-R SHOWER RAIL SET

# meir.

#### **EXPLODED VIEW**