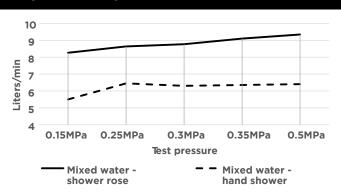

### FLOW RATE GRAPH

#### FEATURES

- Refer to the Meir website for warranty terms & conditions, and available finishes
- Flow rate **9**L p/m at 3 bar pressure.
- European components and cartridge
- Solid brass construction
- Box Weight 6 kg
- 68mm long 1/2" threaded adapter included for non-AU regions only