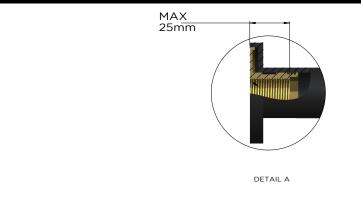

e.
- European components and cartridge
- Solid brass construction
- Box Weight 6 kg
- 68mm long 1/2" threaded adapter included for non-AU regions only

#### CARE

- Do not install tapware using any form of acetone silicones.
- Do not apply physical items (such as tools) directly to product.
- Never use house-hold or commercial detergents, citrus based
- cleaners, or abrasive cleaners.Clean using a mild washing soap
- Clean using a mild washing solar solution rinsed, and dry with a soft cloth.
- Check for any product defects before installation.
- Refer to the installation manual for correct installation.

#### CREDENTIALS

- Watermark AS/NZS3718WMK25965
- 3-star WELS rated
- 9 l**i**tres p/minute
- WELS registration No: S18066

### FLOW RATE GRAPH



#### SPECIFICATIONS



### TOLERANCES



## MZ0906-R SHOWER RAIL SET

# meir.

#### **EXPLODED VIEW**