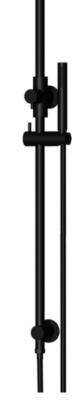

Box Weight 6 kg
- 68mm long 1/2" threaded adapter included for non-AU regions only

#### CARE

- Do not install tapware using any form of acetone silicones.
- Do not apply physical items (such as tools) directly to product.
- Never use house-hold or commercial detergents, citrus based
- cleaners, or abrasive cleaners.Clean using a mild washing soap
- Clean using a mild washing solar solution rinsed, and dry with a soft cloth.
- Check for any product defects before installation.
- Refer to the installation manual for correct installation.

#### CREDENTIALS

- Watermark AS/NZS3718WMK25965
- 3-star WELS rated
- 9 l**i**tres p/minute
- WELS registration No: S18066

### FLOW RATE GRAPH



#### SPECIFICATIONS



### TOLERANCES



## MZ0906-R SHOWER RAIL SET

# meir.

#### **EXPLODED VIEW**