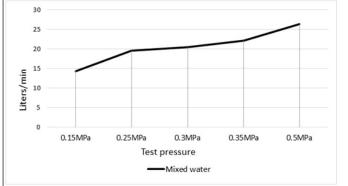

### FLOW RATE GRAPH

#### **FEATURES**

- Refer to the Meir website for warranty terms & conditions, and available finishes.
- Flow rate 20 L/m at 3 bar pressure.
- European bath aerator.
- Solid brass construction.
- 68mm long 1/2" threaded adapter included