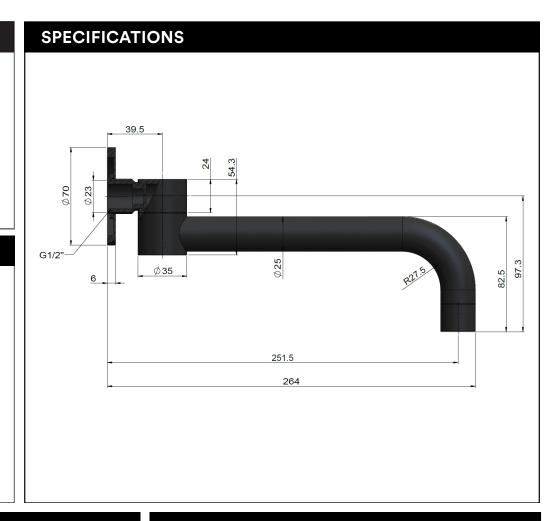

#### **FEATURES**

- Refer to the Meir website for warranty terms & conditions, and available finishes.
- Flow rate 20 L/m at 3 bar pressure.
- European bath aerator.
- Solid brass construction.
- 68mm long 1/2" threaded adapter included