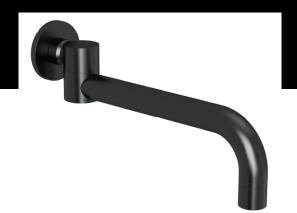

## **MS16**

#### **SWIVEL BATH SPOUT**

# meir.



#### **FEATURES**

- Refer to the Meir website for warranty terms & conditions, and available finishes.
- Flow rate 20 L/m at 3 bar pressure.
- European bath aerator.
- Solid brass construction.
- 68mm long 1/2" threaded adapter included

#### CARE

- Do not install tapware using any form of acetone silicones.
- Do not apply physical items (such as tools) directly to product.
- Never use house-hold or commercial detergents, citrus based cleaners, or abrasive cleaners.
- Clean using a mild washing soap solution rinsed, and dry with a soft cloth.
- Check for any product defects before installation.
- Refer to the installation manual for correct installation.



### FLOW RATE GRAPH



#### **CREDENTIALS**

• Watermark AS/NZS3718WMKA25013