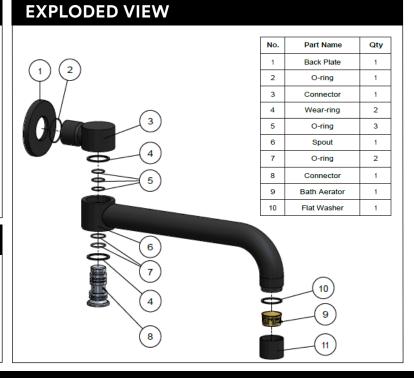

## **MS16**

#### **SWIVEL BATH SPOUT**

# meir.



#### **FEATURES**

- Refer to the Meir website for warranty terms & conditions, and available finishes.
- Flow rate 20 L/m at 3 bar pressure.
- European bath aerator.
- Solid brass construction.
- 68mm long 1/2" threaded adapter included

#### CARE

- Do not install tapware using any form of acetone silicones.
- Do not apply physical items (such as tools) directly to product.
- Never use house-hold or commercial detergents, citrus based cleaners, or abrasive cleaners.
- Clean using a mild washing soap solution rinsed, and dry with a soft cloth.
- Check for any product defects before installation.
- Refer to the installation manual for correct installation.



### FLOW RATE GRAPH



#### **CREDENTIALS**

• Watermark AS/NZS3718WMKA25013