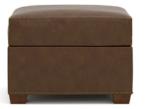

Wharton Tufted Swivel Chair CL-6186-CH-SW-PR, specify leather, nail trim W35.5 D39 H36

Wharton Ottoman CL-6186-OT-PR, specify leather, finish, nail trim W24 D19 H18

Durango Bordeaux

Durango Brown

Durango Whiskey