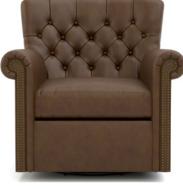

Wharton Tufted Swivel Chair CL-6186-CH-SW-PR, specify leather, nail trim W35.5 D39 H36

Wharton Ottoman CL-6186-OT-PR, specify leather, finish, nail trim W24 D19 H18

Durango Bordeaux

Durango Brown

Durango Whiskey