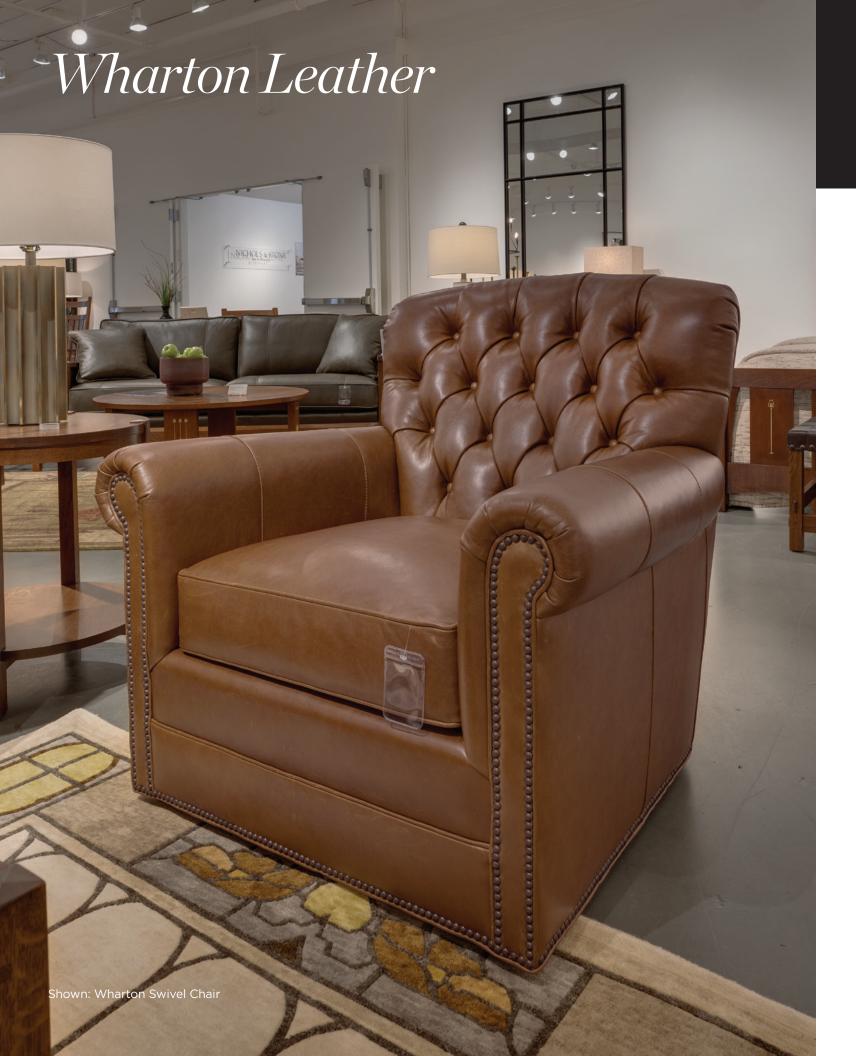

Get faster delivery
with suggested leathers
and finishes

- 2 chairs and ottoman
- 3 pull-up Durango leathers
- Ships from factory in 60 days\*
- ½" nail trim in any finish
- Any Maple finish

Wharton Tufted Chair CL-6186-CH-PR, specify leather, finish, nail trim W35.5 D39 H36

Wharton Tufted Swivel Chair CL-6186-CH-SW-PR, specify leather, nail trim W35.5 D39 H36

Wharton Ottoman CL-6186-OT-PR, specify leather, finish, nail trim W24 D19 H18

Durango Bordeaux

Durango Brown

Durango Whiskey