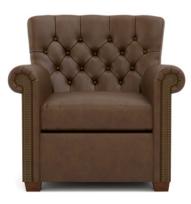

Get faster delivery
with suggested leathers
and finishes

- 2 chairs and ottoman
- 3 pull-up Durango leathers
- Ships from factory in 60 days\*
- ½" nail trim in any finish
- Any Maple finish

Wharton Tufted Chair CL-6186-CH-PR, specify leather, finish, nail trim W35.5 D39 H36