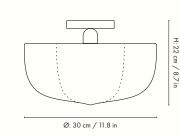

### Information

Size: Ø: 35 x H: 22 cm / Ø: 13.8 x H: 8.7 in Material: Lampshade made of a steel structure with a sprayed-on polymer skin to softly diffuse the light. Powder coated iron base with E26 socket Care: Carefully dust off Voltage: 110V - 60Hz Light source: E26 max 12 watt LED. Only use LED light bulb. Bulb not included Info: Registered design Certifications: ETL, RoHs. Approved for North America Classification: IP20, Class I Country of origin: China Net weight: 1.6 kg Packsize: 2