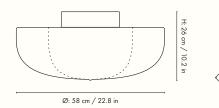

## Poem Ceiling/Wall Lamp - Ø60

Drawing inspiration from the opulent details found in Baroque art and architecture, the Poem Wall/Ceiling Lamp has a romantic and elegant expression. Made through an intricate process where liquid tissue is sprayed over the lamp's inner steel structure, the result is a translucent shade that artfully stretches over intricate arches, ensuring that the lamp emits a soft, diffused light while resembling a delicate flower. The non-woven polymer shade will beautifully patinate over time, giving it a unique appearance. Hang the Poem lamp on a wall or use it as a plafond-style ceiling lamp that will elevate and illuminate any space.

1104267021 White/Cashmere

Measurements

### Information

Size: Ø: 58 x H: 26 cm / Ø: 22.8 x H: 9 in Material: Lampshade made of a steel structure with a sprayed-on polymer skin to softly diffuse the light. Powder coated iron base with 3 pcs of E26 sockets Care: Carefully dust off Voltage: 110V - 60Hz Light source: E26 max 12 watt LED. Only use LED light bulb. Bulb not included Info: Registered design Certifications: ETL, RoHs. Approved for North America Classification: IP20, Class I Country of origin: China Net weight: 3.2 kg Packsize: 2