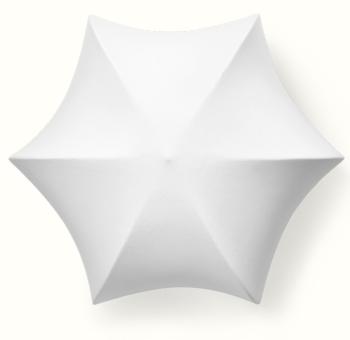

## Poem Ceiling/Wall Lamp - Ø36

Drawing inspiration from the opulent details found in Baroque art and architecture, the Poem Wall/Ceiling Lamp has a romantic and elegant expression. Made through an intricate process where liquid tissue is sprayed over the lamp's inner steel structure, the result is a translucent shade that artfully stretches over intricate arches, ensuring that the lamp emits a soft, diffused light while resembling a delicate flower. The non-woven polymer shade will beautifully patinate over time, giving it a unique appearance. Hang the Poem lamp on a wall or use it as a plafond-style ceiling lamp that will elevate and illuminate any space.

## Poem Ceiling/Wall Lamp - Ø60

Drawing inspiration from the opulent details found in Baroque art and architecture, the Poem Wall/Ceiling Lamp has a romantic and elegant expression. Made through an intricate process where liquid tissue is sprayed over the lamp's inner steel structure, the result is a translucent shade that artfully stretches over intricate arches, ensuring that the lamp emits a soft, diffused light while resembling a delicate flower. The non-woven polymer shade will beautifully patinate over time, giving it a unique appearance. Hang the Poem lamp on a wall or use it as a plafond-style ceiling lamp that will elevate and illuminate any space.