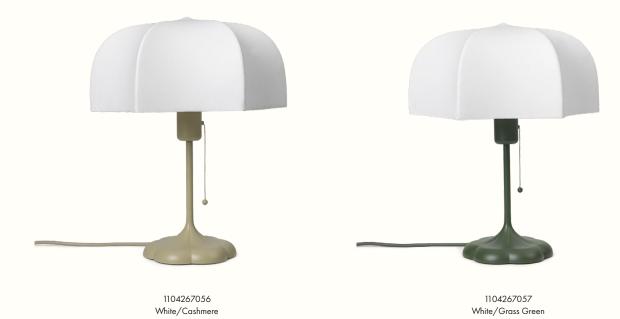

### Poem Table Lamp

Drawing inspiration from the opulent details found in Baroque art and architecture, the Poem Table Lamp has a romantic and elegant expression. Made through an intricate process where liquid tissue is sprayed over the lamp's casted aluminium base, the result is a translucent shade that artfully stretches over intricate steel arches, ensuring that the lamp emits a soft, diffused light while resembling a delicate flower. The non-woven polymer shade will beautifully patinate over time, giving it a unique appearance. Place the Poem on your bedside table or let it elegantly illuminate your desk.

### Information

Measurements

Size: Ø: 30 x H: 42 cm / Ø: 11.8 x H: 16.5 in Material: Lampshade made of a steel structure with a sprayed-on polymer skin to softly diffuse the light. Powder coated casted aluminium base with E26 socket with a pull cord on/off switch and 2.6 metre fabric cable Care: Carefully dust off Voltage: 110V - 60Hz Light source: E26 max 12 watt LED. Only use LED light bulb. Bulb not included Info: Registered design Certifications: ETL, RoHs. Approved for North America Classification: IP20, Class II Country of origin: China Net weight: 1.8 kg Packsize: 1