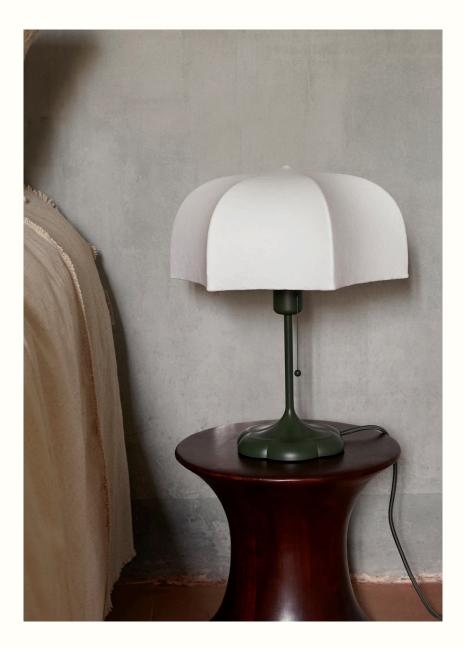

### Poem Table Lamp

Drawing inspiration from the opulent details found in Baroque art and architecture, the Poem Table Lamp has a romantic and elegant expression. Made through an intricate process where liquid tissue is sprayed over the lamp's casted aluminium base, the result is a translucent shade that artfully stretches over intricate steel arches, ensuring that the lamp emits a soft, diffused light while resembling a delicate flower. The non-woven polymer shade will beautifully patinate over time, giving it a unique appearance. Place the Poem on your bedside table or let it elegantly illuminate your desk.

### Information

Measurements

Size: Ø: 30 x H: 42 cm / Ø: 11.8 x H: 16.5 in Material: Lampshade made of a steel structure with a sprayed-on polymer skin to softly diffuse the light. Powder coated casted aluminium base with E26 socket with a pull cord on/off switch and 2.6 metre fabric cable Care: Carefully dust off Voltage: 110V - 60Hz Light source: E26 max 12 watt LED. Only use LED light bulb. Bulb not included Info: Registered design Certifications: ETL, RoHs. Approved for North America Classification: IP20, Class II Country of origin: China Net weight: 1.8 kg Packsize: 1