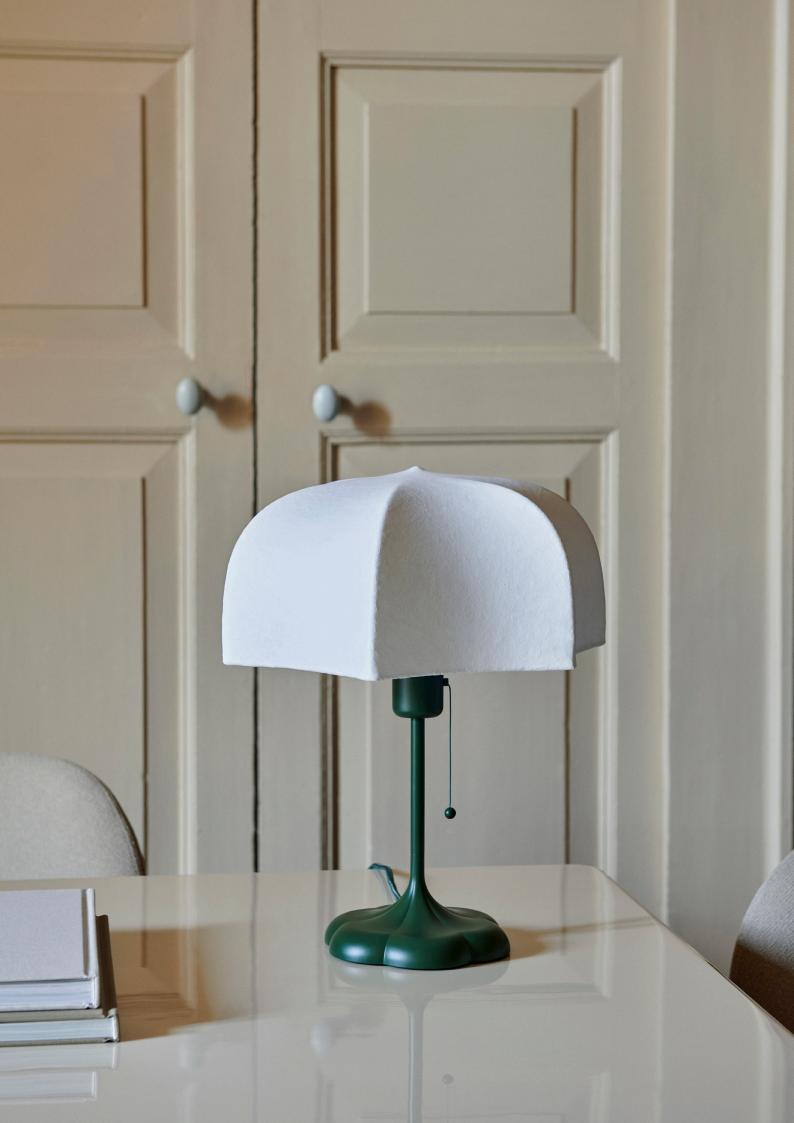

### Poem Table Lamp

Drawing inspiration from the opulent details found in Baroque art and architecture, the Poem Table Lamp has a romantic and elegant expression. Made through an intricate process where liquid tissue is sprayed over the lamp's casted aluminium base, the result is a translucent shade that artfully stretches over intricate steel arches, ensuring that the lamp emits a soft, diffused light while resembling a delicate flower. The non-woven polymer shade will beautifully patinate over time, giving it a unique appearance. Place the Poem on your bedside table or let it elegantly illuminate your desk.

### Information

Measurements

Size: Ø: 30 x H: 42 cm / Ø: 11.8 x H: 16.5 in Material: Lampshade made of a steel structure with a sprayed-on polymer skin to softly diffuse the light. Powder coated casted aluminium base with E26 socket with a pull cord on/off switch and 2.6 metre fabric cable Care: Carefully dust off Voltage: 110V - 60Hz Light source: E26 max 12 watt LED. Only use LED light bulb. Bulb not included Info: Registered design Certifications: ETL, RoHs. Approved for North America Classification: IP20, Class II Country of origin: China Net weight: 1.8 kg Packsize: 1