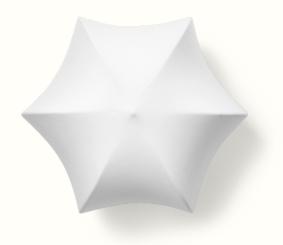

## Poem Ceiling/Wall Lamp - Ø36

Drawing inspiration from the opulent details found in Baroque art and architecture, the Poem Wall/Ceiling Lamp has a romantic and elegant expression. Made through an intricate process where liquid tissue is sprayed over the lamp's inner steel structure, the result is a translucent shade that artfully stretches over intricate arches, ensuring that the lamp emits a soft, diffused light while resembling a delicate flower. The non-woven polymer shade will beautifully patinate over time, giving it a unique appearance. Hang the Poem lamp on a wall or use it as a plafond-style ceiling lamp that will elevate and illuminate any space.

## Poem Ceiling/Wall Lamp - Ø60

Drawing inspiration from the opulent details found in Baroque art and architecture, the Poem Wall/Ceiling Lamp has a romantic and elegant expression. Made through an intricate process where liquid tissue is sprayed over the lamp's inner steel structure, the result is a translucent shade that artfully stretches over intricate arches, ensuring that the lamp emits a soft, diffused light while resembling a delicate flower. The non-woven polymer shade will beautifully patinate over time, giving it a unique appearance. Hang the Poem lamp on a wall or use it as a plafond-style ceiling lamp that will elevate and illuminate any space.