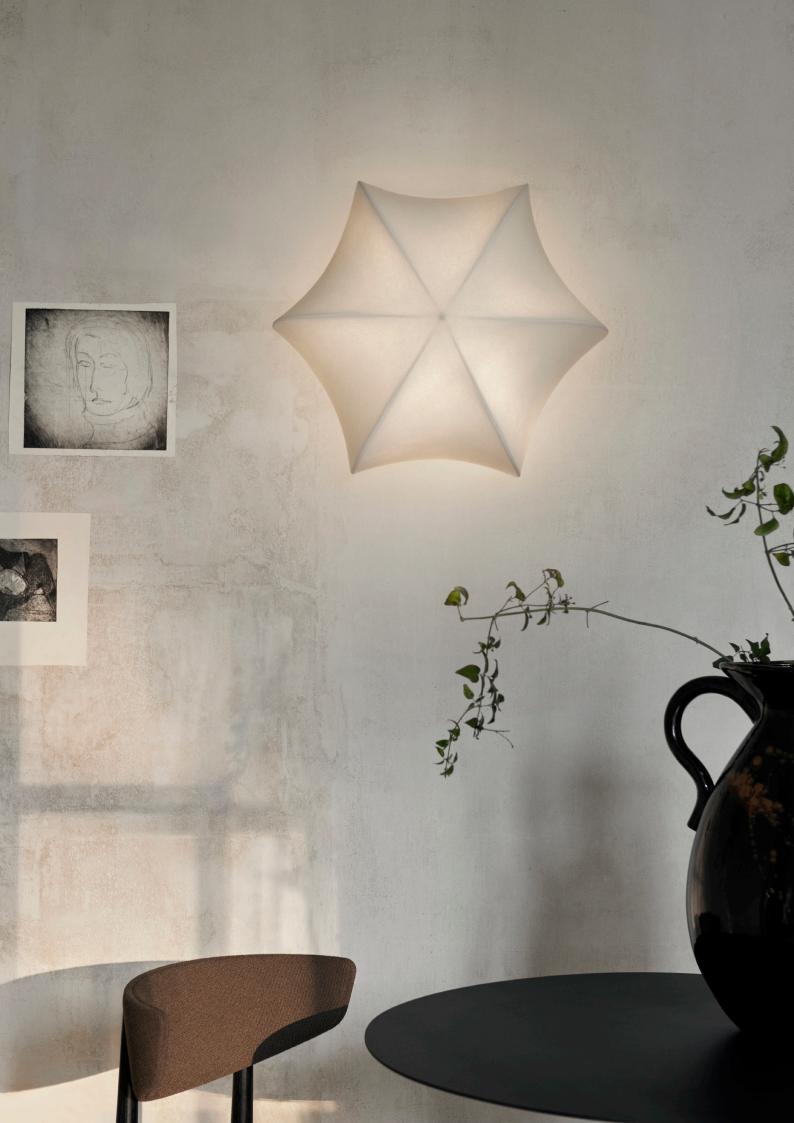

## Poem Ceiling/Wall Lamp - Ø36

Drawing inspiration from the opulent details found in Baroque art and architecture, the Poem Wall/Ceiling Lamp has a romantic and elegant expression. Made through an intricate process where liquid tissue is sprayed over the lamp's inner steel structure, the result is a translucent shade that artfully stretches over intricate arches, ensuring that the lamp emits a soft, diffused light while resembling a delicate flower. The non-woven polymer shade will beautifully patinate over time, giving it a unique appearance. Hang the Poem lamp on a wall or use it as a plafond-style ceiling lamp that will elevate and illuminate any space.

## Poem Ceiling/Wall Lamp - Ø60

Drawing inspiration from the opulent details found in Baroque art and architecture, the Poem Wall/Ceiling Lamp has a romantic and elegant expression. Made through an intricate process where liquid tissue is sprayed over the lamp's inner steel structure, the result is a translucent shade that artfully stretches over intricate arches, ensuring that the lamp emits a soft, diffused light while resembling a delicate flower. The non-woven polymer shade will beautifully patinate over time, giving it a unique appearance. Hang the Poem lamp on a wall or use it as a plafond-style ceiling lamp that will elevate and illuminate any space.