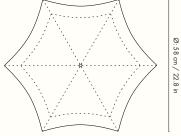

## Poem Ceiling/Wall Lamp - Ø60

Drawing inspiration from the opulent details found in Baroque art and architecture, the Poem Wall/Ceiling Lamp has a romantic and elegant expression. Made through an intricate process where liquid tissue is sprayed over the lamp's inner steel structure, the result is a translucent shade that artfully stretches over intricate arches, ensuring that the lamp emits a soft, diffused light while resembling a delicate flower. The non-woven polymer shade will beautifully patinate over time, giving it a unique appearance. Hang the Poem lamp on a wall or use it as a plafond-style ceiling lamp that will elevate and illuminate any space.

1104267021 White/Cashmere

Measurements

### Information

Size: Ø: 58 x H: 26 cm / Ø: 22.8 x H: 9 in Material: Lampshade made of a steel structure with a sprayed-on polymer skin to softly diffuse the light. Powder coated iron base with 3 pcs of E26 sockets Care: Carefully dust off Voltage: 110V - 60Hz Light source: E26 max 12 watt LED. Only use LED light bulb. Bulb not included Info: Registered design Certifications: ETL, RoHs. Approved for North America Classification: IP20, Class I Country of origin: China Net weight: 3.2 kg Packsize: 2