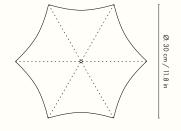

## Poem Ceiling/Wall Lamp - Ø36

Drawing inspiration from the opulent details found in Baroque art and architecture, the Poem Wall/Ceiling Lamp has a romantic and elegant expression. Made through an intricate process where liquid tissue is sprayed over the lamp's inner steel structure, the result is a translucent shade that artfully stretches over intricate arches, ensuring that the lamp emits a soft, diffused light while resembling a delicate flower. The non-woven polymer shade will beautifully patinate over time, giving it a unique appearance. Hang the Poem lamp on a wall or use it as a plafond-style ceiling lamp that will elevate and illuminate any space.

### Information

Size: Ø: 35 x H: 22 cm / Ø: 13.8 x H: 8.7 in Material: Lampshade made of a steel structure with a sprayed-on polymer skin to softly diffuse the light. Powder coated iron base with E26 socket Care: Carefully dust off Voltage: 110V - 60Hz Light source: E26 max 12 watt LED. Only use LED light bulb. Bulb not included Info: Registered design Certifications: ETL, RoHs. Approved for North America Classification: IP20, Class I Country of origin: China Net weight: 1.6 kg Packsize: 2