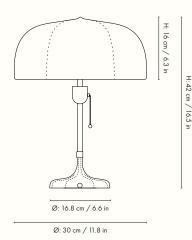

### Information

Measurements

Size: Ø: 30 x H: 42 cm / Ø: 11.8 x H: 16.5 in Material: Lampshade made of a steel structure with a sprayed-on polymer skin to softly diffuse the light. Powder coated casted aluminium base with E26 socket with a pull cord on/off switch and 2.6 metre fabric cable Care: Carefully dust off Voltage: 110V - 60Hz Light source: E26 max 12 watt LED. Only use LED light bulb. Bulb not included Info: Registered design Certifications: ETL, RoHs. Approved for North America Classification: IP20, Class II Country of origin: China Net weight: 1.8 kg Packsize: 1