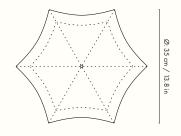

## Poem Ceiling/Wall Lamp - Ø36

Drawing inspiration from the opulent details found in Baroque art and architecture, the Poem Wall/Ceiling Lamp has a romantic and elegant expression. Made through an intricate process where liquid tissue is sprayed over the lamp's inner steel structure, the result is a translucent shade that artfully stretches over intricate arches, ensuring that the lamp emits a soft, diffused light while resembling a delicate flower. The non-woven polymer shade will beautifully patinate over time, giving it a unique appearance. Hang the Poem lamp on a wall or use it as a plafond-style ceiling lamp that will elevate and illuminate any space.

1104267023 White/Cashmere

Measurements

### Information

Size: Ø: 35 x H: 22 cm / Ø: 13.8 x H: 8.7 in Material: Lampshade made of a steel structure with a sprayed-on polymer skin to softly diffuse the light. Powder coated iron base with E26 socket Care: Carefully dust off Voltage: 110V - 60Hz Light source: E26 max 12 watt LED. Only use LED light bulb. Bulb not included Info: Registered design Certifications: ETL, RoHs. Approved for North America Classification: IP20, Class I Country of origin: China Net weight: 1.6 kg Packsize: 2