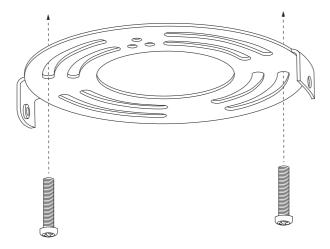

# Box Content Poem Wall / Ceiling Lamp Ø36

1

Mount the ceiling bracket to the junction box with 2 existing screws. Or drill two holes where the lamp is to be placed. (Use an electrical drill) Set up the ceiling bracket with appropriate screws and two wallplugs.