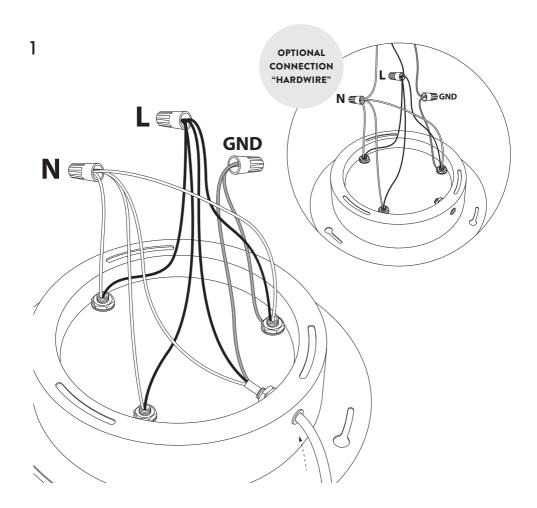

Connect the power cable through the hole of the canopy. (Cable not included) **OPTIONAL CONNECTION:** Connect the hardwire power cable from the wall/ceiling.

3

Mount the lamp base on the wall/ceiling with the 2 screws in bracket.

# Box Content Poem Wall / Ceiling Lamp Ø60

Connect the power cable through the hole of the canopy. (Cable not included) **OPTIONAL CONNECTION:** Connect the hardwire power cable from the wall/ceiling.

2