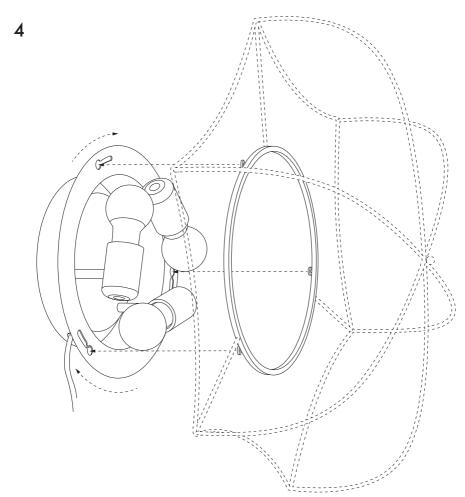

ing.com. If you have any questions or comments, please do not hesitate to contact us at info@fermliving.com.

### Technical Specifications

#### POEM WALL / CEILING LAMP Ø60:

Voltage: 120V - 60Hz

Dimmable: No
Certification: ETL, IP20
Socket: E26 socket base

**Light source:** Bulb max 12W LED - To protect the shade, only use LED light bulb.

(Light bulb not included)

# Box Content Poem Wall / Ceiling Lamp Ø60







Connect the power cable through the hole of the canopy. (Cable not included) **OPTIONAL CONNECTION:** Connect the hardwire power cable from the wall/ceiling.

2



Mark and drill three holes where the lamp is to be placed. (Use an electrical drill) Set up the lamp base with appropriate screws and three wallplugs.

3



Mount three bulb E26 in the lamp. (Bulb not included).



Mount the lampshade on the base. Push up and turn it right.