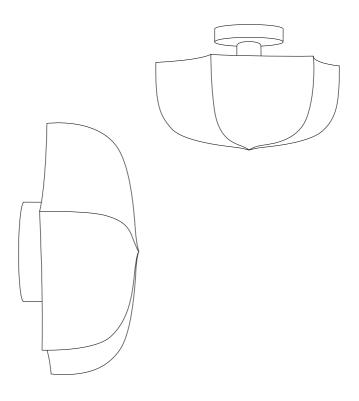

# Poem Wall/Ceiling Lamp

# Box Content Poem Wall / Ceiling Lamp Ø36

1

Mount the ceiling bracket to the junction box with 2 existing screws. Or drill two holes where the lamp is to be placed. (Use an electrical drill) Set up the ceiling bracket with appropriate screws and two wallplugs.

# Box Content Poem Wall / Ceiling Lamp Ø60

Connect the power cable through the hole of the canopy. (Cable not included) **OPTIONAL CONNECTION:** Connect the hardwire power cable from the wall/ceiling.

2