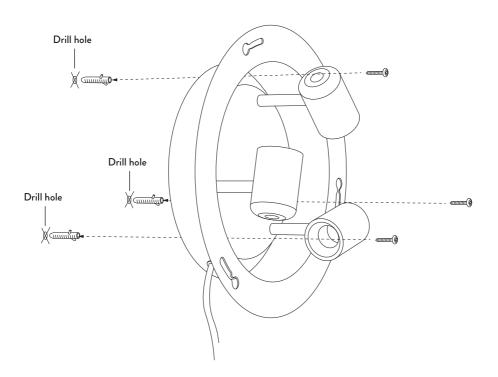

Mark and drill three holes where the lamp is to be placed. (Use an electrical drill) Set up the lamp base with appropriate screws and three wallplugs.

3

Mount three bulb E26 in the lamp. (Bulb not included).