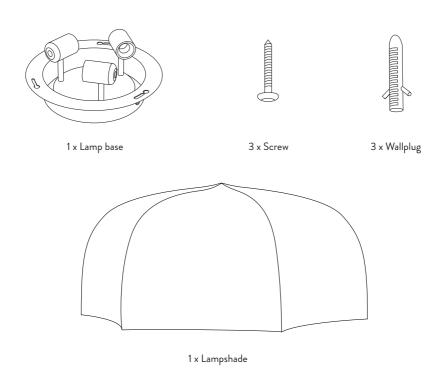

# Box Content Poem Wall / Ceiling Lamp Ø36

1

Mount the ceiling bracket to the junction box with 2 existing screws. Or drill two holes where the lamp is to be placed. (Use an electrical drill) Set up the ceiling bracket with appropriate screws and two wallplugs.

Mark and drill three holes where the lamp is to be placed. (Use an electrical drill) Set up the lamp base with appropriate screws and three wallplugs.

3

Mount three bulb E26 in the lamp. (Bulb not included).