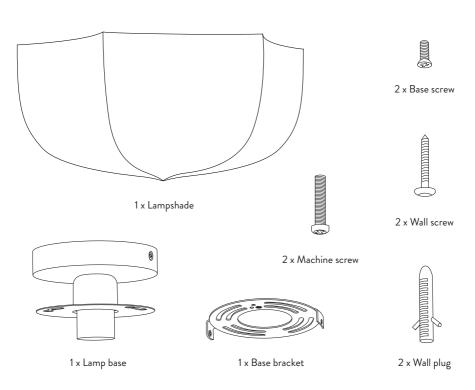

# Box Content Poem Wall / Ceiling Lamp Ø36

1

Mount the ceiling bracket to the junction box with 2 existing screws. Or drill two holes where the lamp is to be placed. (Use an electrical drill) Set up the ceiling bracket with appropriate screws and two wallplugs.

Connect the power cable through the hole of the canopy. (Cable not included) **OPTIONAL CONNECTION:** Connect the hardwire power cable from the wall/ceiling.

3

Mount the lamp base on the wall/ceiling with the 2 screws in bracket.

4

Mount a bulb E26 in the lamp. (Bulb not included).

5

Mount the lampshade on the base.

Push up and turn it right.