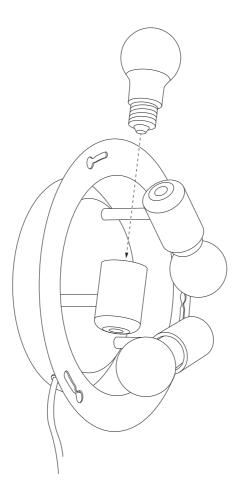

4

Mount a bulb E26 in the lamp. (Bulb not included).

5

Mount the lampshade on the base.

Push up and turn it right.