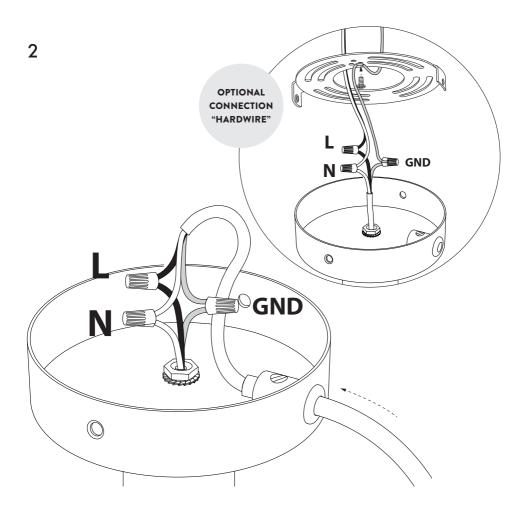

Connect the power cable through the hole of the canopy. (Cable not included) **OPTIONAL CONNECTION:** Connect the hardwire power cable from the wall/ceiling.

3

Mount the lamp base on the wall/ceiling with the 2 screws in bracket.