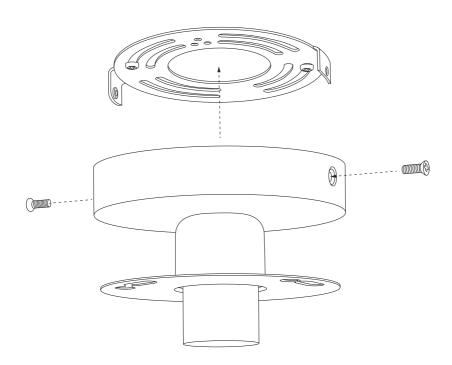

# Box Content Poem Wall / Ceiling Lamp Ø36

1

Mount the ceiling bracket to the junction box with 2 existing screws. Or drill two holes where the lamp is to be placed. (Use an electrical drill) Set up the ceiling bracket with appropriate screws and two wallplugs.