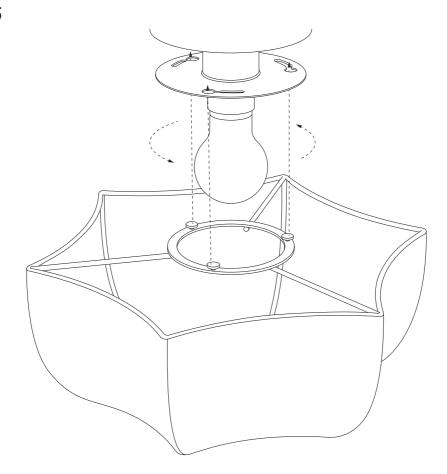

4

Mount a bulb E26 in the lamp. (Bulb not included).

5

Mount the lampshade on the base.

Push up and turn it right.