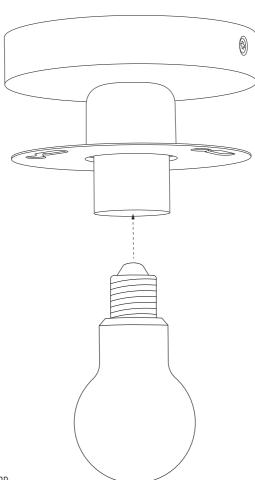

4

Mount a bulb E26 in the lamp. (Bulb not included).

5

Mount the lampshade on the base.

Push up and turn it right.