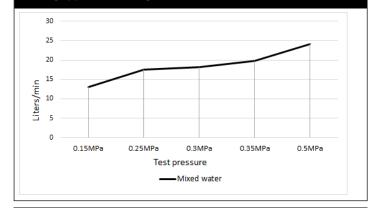

# MW12 DECK MOUNTED MIXER

## meir.



#### **FEATURES**

- Flow rate 18L p/m
- European components and cartridge
- · Reinforced rubber seal and lining
- · Flexible SS hose connections.
- · Solid brass construction

#### **CARE**

- Do not install tapware using any form of acetone silicones.
- Do not apply physical items (such as tools)directlytoproduct.
- Never use house-hold or commercial detergents, citrus based cleaners, or abrasive cleaners.
- Clean using a mild washing soap solution rinsed, and dry with a soft cloth.
- Check for any product defects before installation.
- Refer to the installation manual for correct installation.





### FLOW RATE GRAPH



#### **CREDENTIALS**

Watermark AS/NZS 3718WMKA25013