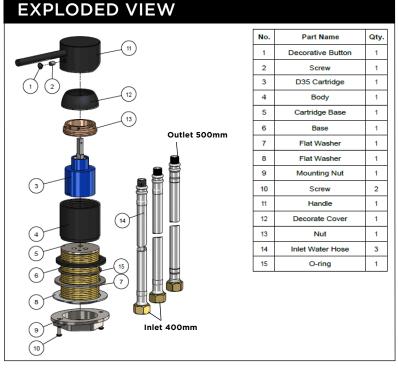

# MW12 DECK MOUNTED MIXER

## meir.



#### **FEATURES**

- Flow rate 18L p/m
- European components and cartridge
- · Reinforced rubber seal and lining
- · Flexible SS hose connections.
- · Solid brass construction

#### **CARE**

- Do not install tapware using any form of acetone silicones.
- Do not apply physical items (such as tools)directlytoproduct.
- Never use house-hold or commercial detergents, citrus based cleaners, or abrasive cleaners.
- Clean using a mild washing soap solution rinsed, and dry with a soft cloth.
- Check for any product defects before installation.
- Refer to the installation manual for correct installation.





### FLOW RATE GRAPH



#### **CREDENTIALS**

Watermark AS/NZS 3718WMKA25013