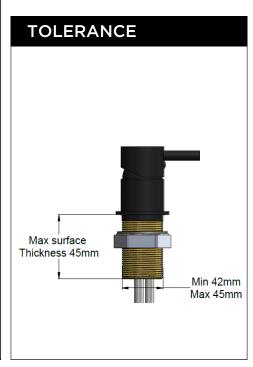

#### **FEATURES**

- Flow rate 18L p/m
- European components and cartridge
- · Reinforced rubber seal and lining
- · Flexible SS hose connections.
- · Solid brass construction