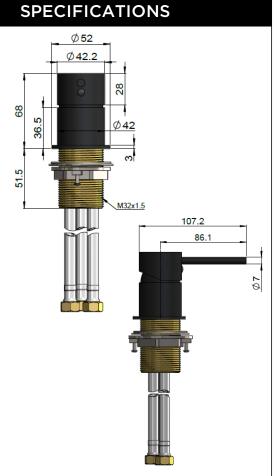

#### **FEATURES**

- Flow rate 18L p/m
- European components and cartridge
- · Reinforced rubber seal and lining
- · Flexible SS hose connections.
- · Solid brass construction