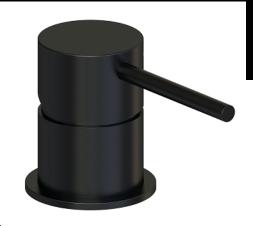

# MW12 DECK MOUNTED MIXER

#### **FEATURES**

- Flow rate 18L p/m
- European components and cartridge
- · Reinforced rubber seal and lining
- · Flexible SS hose connections.
- · Solid brass construction