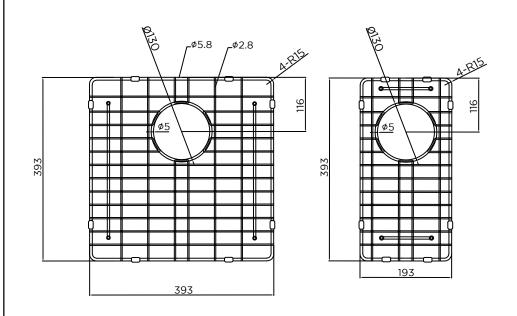

## **GRID-04** LAVELLO PROTECTION GRID

# lavello

#### **FEATURES**

- Pairs with kitchen sink MKSP-D670440.
- Refer to the Meir website for warranty terms & conditions, and available finishes.
- Stainless steel material.
- Durable
- Matches the Meir sink range.
- See website for the Meir colour options.

#### CARE

- Do not apply physical items (such as tools) directly to the product.
- Never use house-hold abrasive cleaners.
- Clean using a mild washing soap solution.
- Check for any product defects before installation.
- Refer to the Installation Manual for correct installation.





### SPECIFICATIONS



1 piece

1 piece