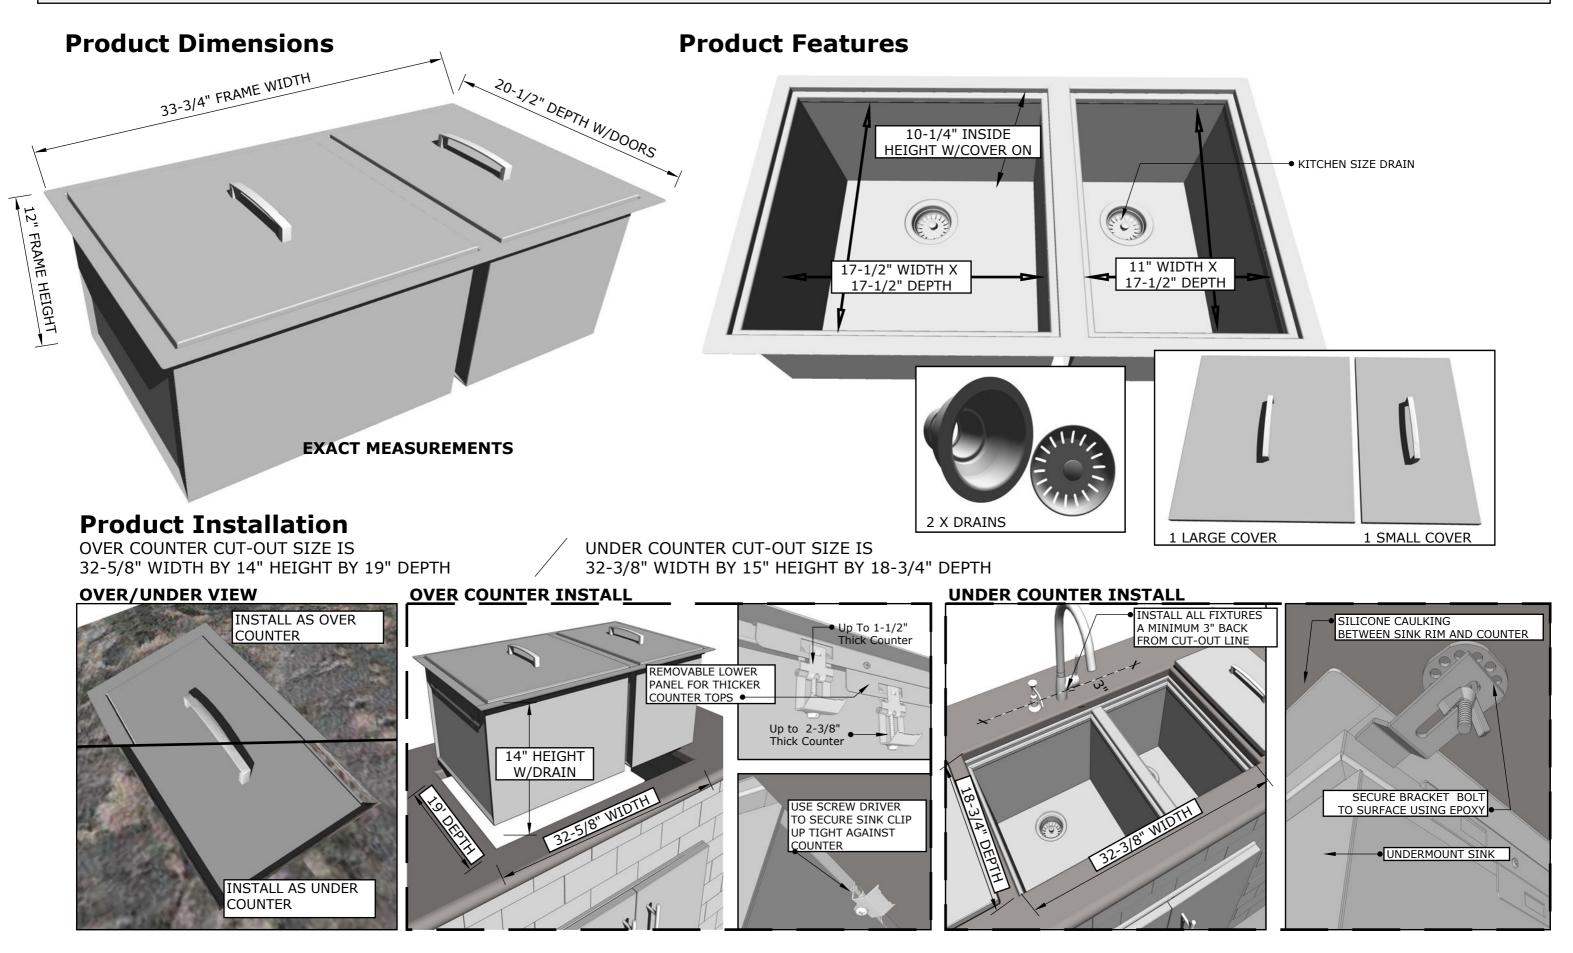

## PRODUCT

DESCRIPTION 34" Width x 12" Height

Over/Under 34" x 12" Height Double Basin Sink w/Cover

**PRODUCT DIMENSIONS** 

34" WIDTH x12" HEIGHT x20-1/2" DEPTH (PRODUCT SIZE) 32-5/8" WIDTH x14" HEIGHT x19" DEPTH (CUT-OUT)

## SPECIFICATI

16 Gauge 304 SS for Sink Fra Gauge 304 SS for Sink Basin 304 SS for Sink Cover

| IONS                    | WARRANTY                                                                               |
|-------------------------|----------------------------------------------------------------------------------------|
| rame, 20<br>n, 18 Gauge | <ul> <li>COMPONENT FINISH3 YEARS</li> <li>HANDLE1 YEAR</li> <li>DRAIN1 YEAR</li> </ul> |
|                         | SEE PRODUCT WARRANTY FOR DETAILS                                                       |