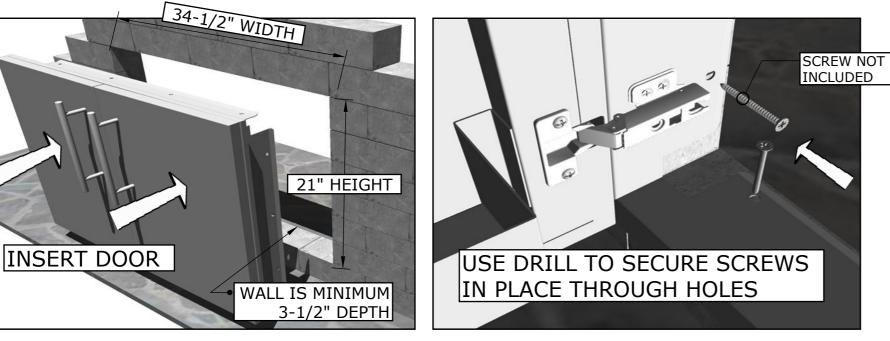

## **1. INSERT COMPONET**

**IMPORTANT!!** - ROD HANDLES ARE MOUNTED TO INSIDE OF EACH PANEL, YOU MUST UNSCREW EACH ONE AND MOUNT ON OUTSIDE OF DRAWER OR DOOR PANEL.

2. MOUNT DOOR TO FRAME