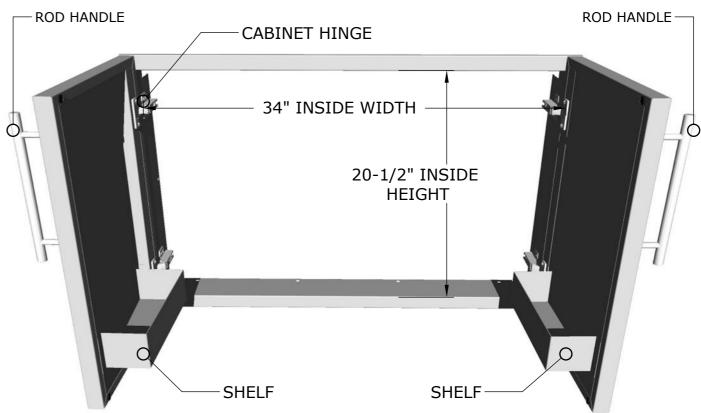

# **Product Installation**

ISLAND WALL CUT-OUT SIZE IS 34-1/2" WIDTH BY 21" HEIGHT BY 3-1/2" DEPTH

## **1. INSERT COMPONET**

**IMPORTANT!!** - ROD HANDLES ARE MOUNTED TO INSIDE OF EACH PANEL, YOU MUST UNSCREW EACH ONE AND MOUNT ON OUTSIDE OF DRAWER OR DOOR PANEL.

2. MOUNT DOOR TO FRAME