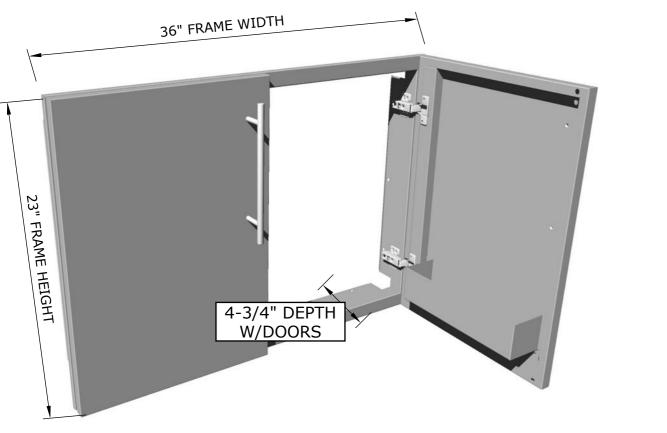

PRODUCT 36" Double Door w/Shelves

**Product Dimensions** 



**PRODUCT DIMENSIONS** 

36" WIDTH x23" HEIGHT x4-3/4" DEPTH (PRODUCT SIZE) 34-1/2" WIDTH x21" HEIGHT x3-1/2" DEPTH (CUT-OUT)

SPECIFICATIONS Door Frame is made from 16 gauge 304 Stainless Steel, and door panel is made from 18 gauge 304 Stainless Steel, Handle is Solid 304

Stainless Steel.



# **Product Features**



# **Product Installation**

ISLAND WALL CUT-OUT SIZE IS 34-1/2" WIDTH BY 21" HEIGHT BY 3-1/2" DEPTH

## **1. INSERT COMPONET**

**IMPORTANT!!** - ROD HANDLES ARE MOUNTED TO INSIDE OF EACH PANEL, YOU MUST UNSCREW EACH ONE AND MOUNT ON OUTSIDE OF DRAWER OR DOOR PANEL.

2. MOUNT DOOR TO FRAME



## WARRANTY

EXTERIOR FINISH -----------3 YEARS • ROD HANDLES------3 YEARS • • CABINET HINGE------ 1 YEAR

### See SUNSTONE manufacture website for additional product support and product tutorials: www.sunstonemetalproducts.com