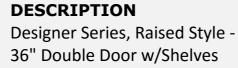

PRODUCT 36" Double Door w/Shelves

**Product Dimensions** 

**PRODUCT DIMENSIONS** 

36" WIDTH x23" HEIGHT x4-3/4" DEPTH (PRODUCT SIZE) 34-1/2" WIDTH x21" HEIGHT x3-1/2" DEPTH (CUT-OUT)

SPECIFICATIONS Door Frame is made from 16 gauge 304 Stainless Steel, and door panel is made from 18 gauge 304 Stainless Steel, Handle is Solid 304