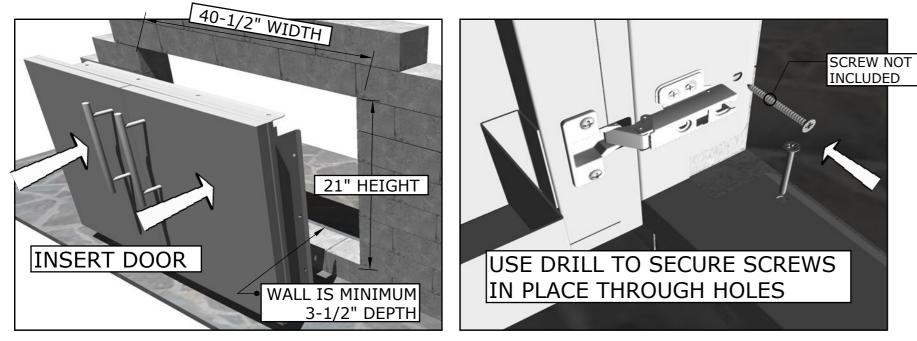

## **Product Installation**

ISLAND WALL CUT-OUT SIZE IS 40-1/2" WIDTH BY 21" HEIGHT BY 3-1/2" DEPTH

#### **1**. INSERT COMPONET

**IMPORTANT!!** - ROD HANDLES ARE MOUNTED TO INSIDE OF EACH PANEL, YOU MUST UNSCREW EACH ONE AND MOUNT ON OUTSIDE OF DRAWER OR DOOR PANEL. See SUNSTONE manufacture website for additional product support and product tutorials: **www.sunstonemetalproducts.com** 

2. MOUNT DOOR TO FRAME

| ONS<br>16 gauge<br>loor panel<br>4<br>Solid 304 | <ul> <li>WARRANTY</li> <li>EXTERIOR FINISH3 YEARS</li> <li>ROD HANDLES3 YEARS</li> <li>CABINET HINGE1 YEAR</li> </ul> |
|-------------------------------------------------|-----------------------------------------------------------------------------------------------------------------------|
|                                                 |                                                                                                                       |