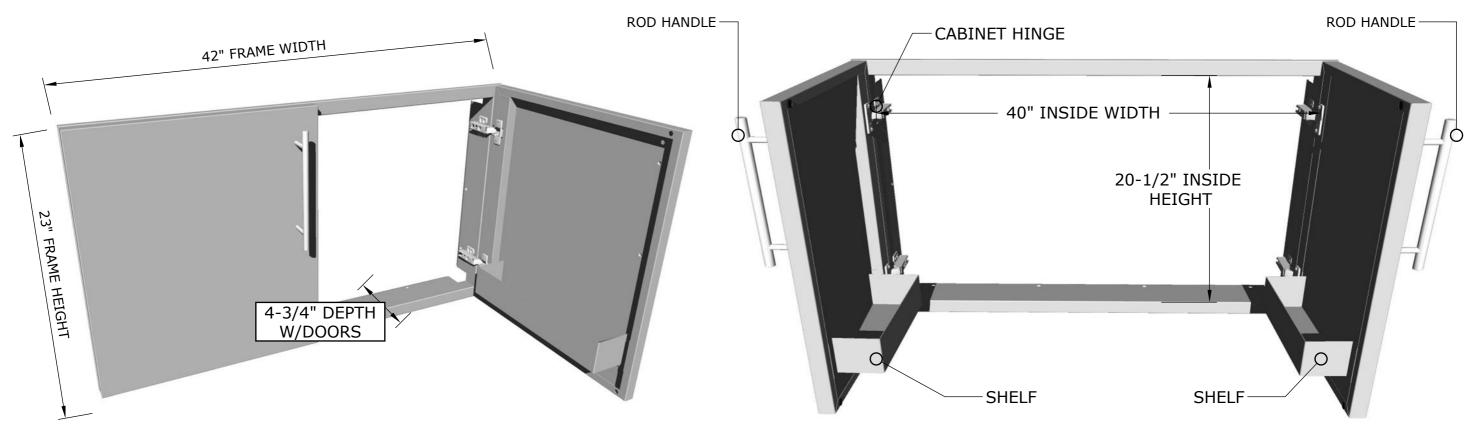

#### PRODUCT DIMENSIONS

42" WIDTH x23" HEIGHT x4-3/4" DEPTH (PRODUCT SIZE) 40-1/2" WIDTH x21" HEIGHT x3-1/2" DEPTH (CUT-OUT)

# **Product Features**