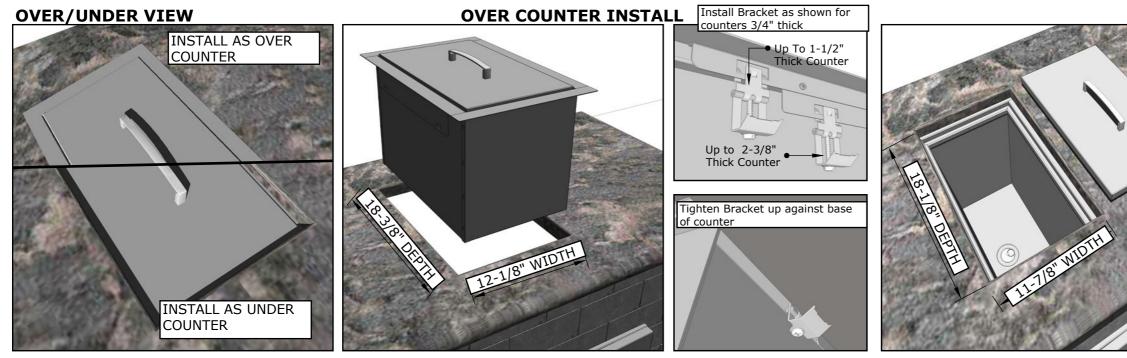

# **Product Installation**

OVER COUNTER CUT-OUT SIZE IS 12-1/8" WIDTH BY 14" HEIGHT BY 18-3/8" DEPTH

## UNDER COUNTER CUT-OUT SIZE IS 11-7/8" WIDTH BY 15" HEIGHT BY 18-1/8" DEPTH

| • | COMPONENT FINISH3 YEARS          |
|---|----------------------------------|
|   | HANDLE1 YEAR                     |
|   | DRAIN 1 YEAR                     |
|   | SEE PRODUCT WARRANTY FOR DETAILS |