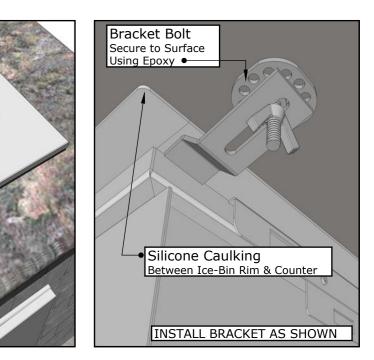

# **Product Installation**

OVER COUNTER CUT-OUT SIZE IS 12-1/8" WIDTH BY 14" HEIGHT BY 18-3/8" DEPTH

## UNDER COUNTER CUT-OUT SIZE IS 11-7/8" WIDTH BY 15" HEIGHT BY 18-1/8" DEPTH

| • | COMPONENT FINISH3 YEARS          |
|---|----------------------------------|
|   | HANDLE1 YEAR                     |
|   | DRAIN 1 YEAR                     |
|   | SEE PRODUCT WARRANTY FOR DETAILS |