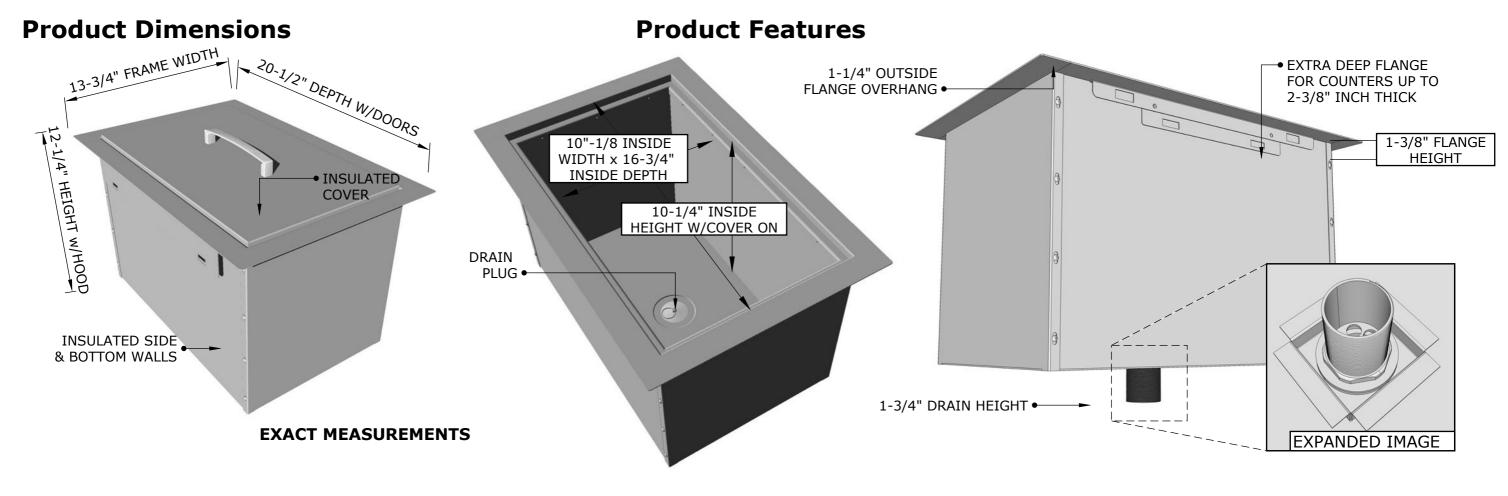

## **PRODUCT DIMENSIONS**

13-3/4" WIDTH x12-1/4" HEIGHT x20-1/2" DEPTH (PRODUCT SIZE) 12-1/8" WIDTH x14" HEIGHT x18-3/8" DEPTH (CUT-OUT)

### SPECIFICATIONS

16 Gauge 304 SS for Ice Chest Frame, 20 Gauge 304 SS for Inside Material, 20 Gauge 201 SS for Outside Box (Under Counter Material), 18 Gauge 304 SS for Outside of Cover & 24 Gauge for inside material