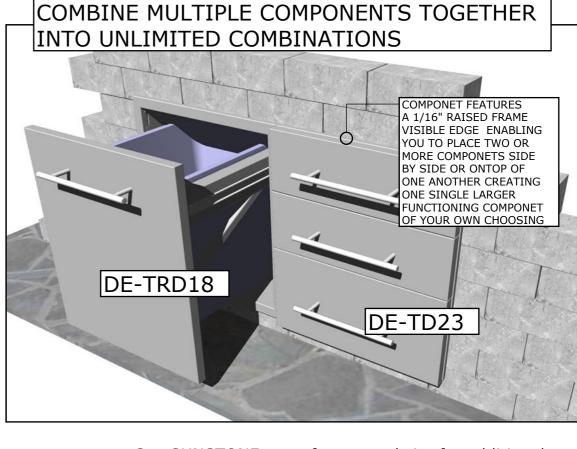

# **Product Dimensions**

**Product Features** 

**IMPORTANT!! -** ROD HANDLES ARE MOUNTED TO INSIDE OF EACH PANEL, YOU MUST UNSCREW EACH ONE AND MOUNT ON OUTSIDE OF DRAWER OR DOOR PANEL.

See SUNSTONE manufacture website for additional product support and product tutorials: