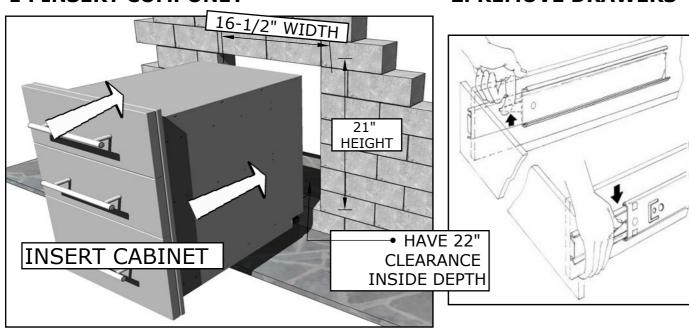

### PRODUCT DIMENSIONS

18" WIDTH x23" HEIGHT x23" DEPTH (PRODUCT SIZE) 16-1/2" WIDTH x21" HEIGHT x22" DEPTH (CUT-OUT)

# 16-1/2" WIDTH BY 21" HEIGHT BY 22" DEPTH 1. INSERT COMPONET

ISLAND WALL CUT-OUT SIZE IS

## 2. REMOVE DRAWERS

# **REMOVE DRAWERS IN ORDER TO MOUNT BOX**

- Pull the drawer fully open so Levers are visible.
- Push "DOWN" on the right lever, and "UP" on the left lever.
- Holding levers in place, pull drawer toward you.