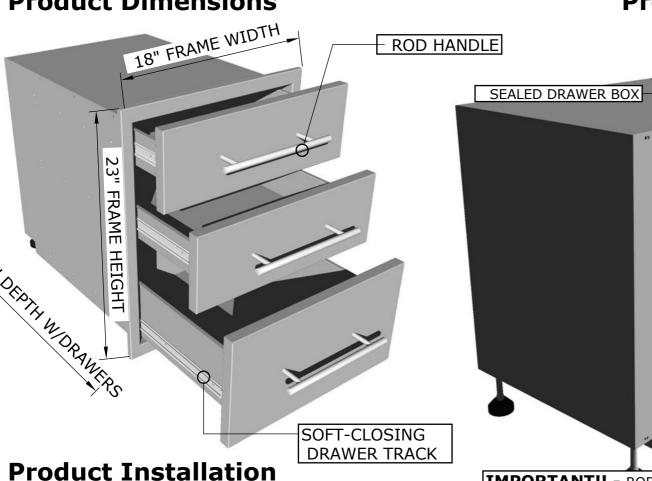

### PRODUCT DIMENSIONS

18" WIDTH x23" HEIGHT x23" DEPTH (PRODUCT SIZE) 16-1/2" WIDTH x21" HEIGHT x22" DEPTH (CUT-OUT)

# **Product Dimensions**

**Product Features** 

**IMPORTANT!! -** ROD HANDLES ARE MOUNTED TO INSIDE OF EACH PANEL, YOU MUST UNSCREW EACH ONE AND MOUNT ON OUTSIDE OF DRAWER OR DOOR PANEL.

See SUNSTONE manufacture website for additional product support and product tutorials: