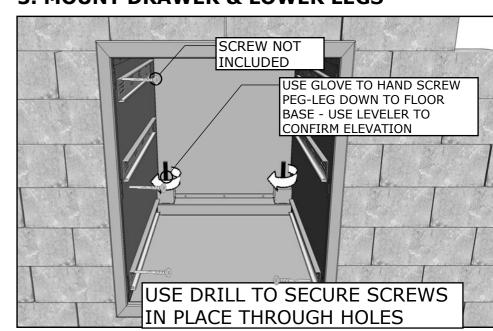

S |
|---|------------------------|
| • | ROD HANDLES3 YEARS     |
| • | DRAWER TRACK 1 YEAR    |
| • | DEG_LEGS1 VEAD         |

# **Product Dimensions**



**Product Features** 



**IMPORTANT!! -** ROD HANDLES ARE MOUNTED TO INSIDE OF EACH PANEL, YOU MUST UNSCREW EACH ONE AND MOUNT ON OUTSIDE OF DRAWER OR DOOR PANEL.

See SUNSTONE manufacture website for additional product support and product tutorials:

www.sunstonemetalproducts.com

# 16-1/2" WIDTH BY 21" HEIGHT BY 22" DEPTH 1. INSERT COMPONET

ISLAND WALL CUT-OUT SIZE IS



## 2. REMOVE DRAWERS

# **REMOVE DRAWERS IN ORDER TO MOUNT BOX**

- Pull the drawer fully open so Levers are visible.
- Push "DOWN" on the right lever, and "UP" on the left lever.
- Holding levers in place, pull drawer toward you.

## 3. MOUNT DRAWER & LOWER LEGS