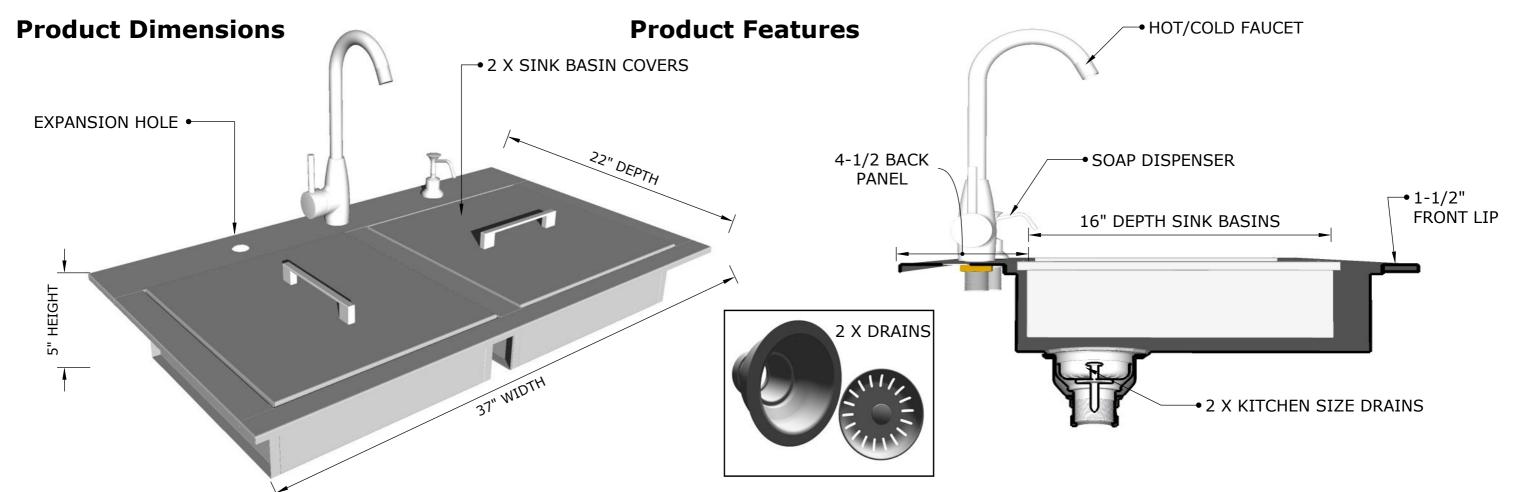

## **PRODUCT**

37" WIDTH X 22" DEPTH X 5" HEIGHT

Item No. ADASK37

## DESCRIPTION

Drop In ADA Compliant 37" Wide Double Sink with Covers, Hot/Cold Faucet, Soap Dispenser & 2 Kitchen Size Drains

### **SPECIFICATIONS**

16 Gauge 304 SS for Ice Chest Frame, 20 Gauge 304 SS for Inside Material, 20 Gauge 201 SS for Outside Box (Under Counter Material), 18 Gauge 304 SS for Outside of Cover & 24 Gauge for inside material

## WARRANTY

- COMPONENT FINISH -----3 YEARSHANDLE-----1 YEAR
- DRAIN------ 1 YEAR

SEE PRODUCT WARRANTY FOR DETAILS

DROP-IN COUNTER CUT-OUT SIZE IS 35" WIDTH BY 3-3/4" HEIGHT BY 19-1/2" DEPTH

**Product Installation** 