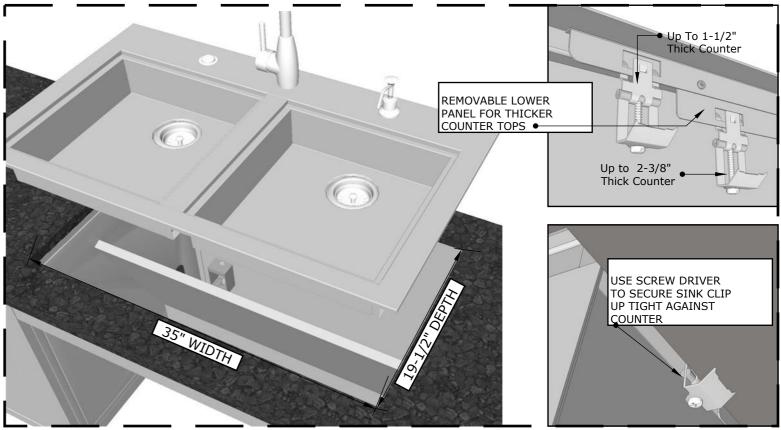

## WARRANTY

- COMPONENT FINISH -----3 YEARSHANDLE-----1 YEAR
- DRAIN------ 1 YEAR

SEE PRODUCT WARRANTY FOR DETAILS

DROP-IN COUNTER CUT-OUT SIZE IS 35" WIDTH BY 3-3/4" HEIGHT BY 19-1/2" DEPTH

**Product Installation** 