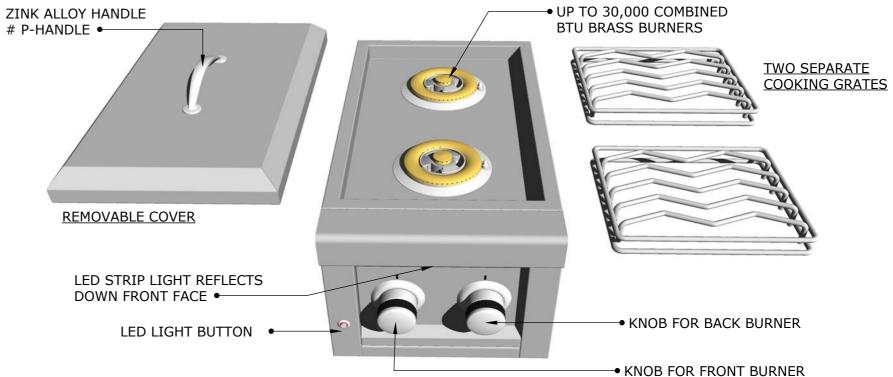

#### **DESCRIPTION**

RUBY SERIES™13" VERSA™ Slidein Double Gas Burner w/LED Light, Removable Cover & up to 30,000 Combined Btu's

# PRODUCT DETAILS