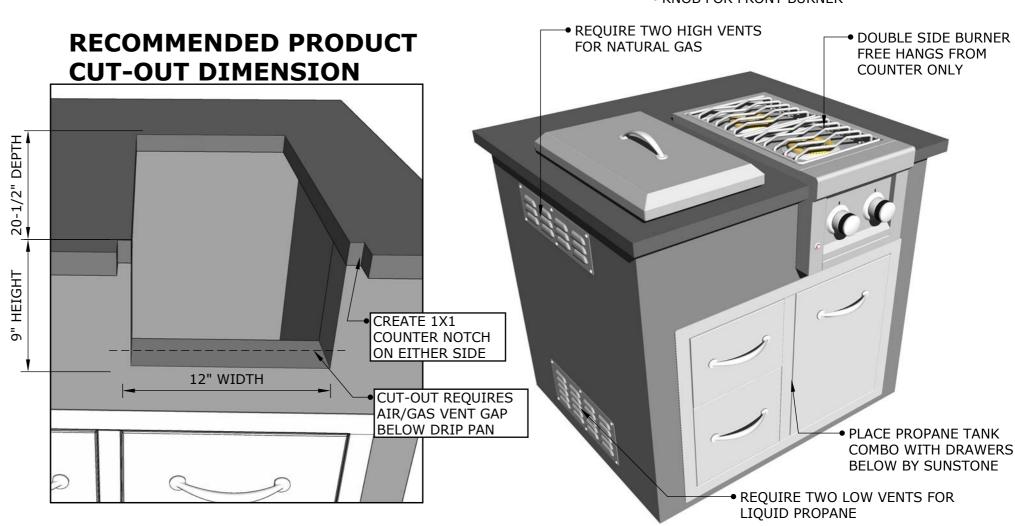

## **SPECIFICATIONS**

PRODUCT SIZE - 13"W X 23-1/2"D X 12-1/2"H CUT-OUT - 12"W X 20-1/4"D X 9"H WEIGHT - 32 LBS

BTU'S - UP TO 30,000 GAS TYPE - LP OR NG

# PRODUCT DETAILS