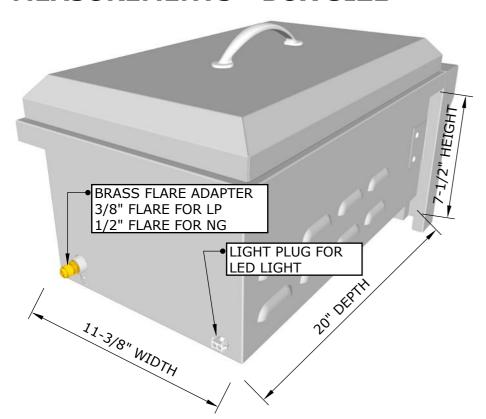

PRODUCT
Item No.
SUN13VDB-LP/NG

#### **DESCRIPTION**

RUBY SERIES™13" VERSA™ Slidein Double Gas Burner w/LED Light, Removable Cover & up to 30,000 Combined Btu's

## **SPECIFICATIONS**

PRODUCT SIZE - 13"W X 23-1/2"D X 12-1/2"H CUT-OUT - 12"W X 20-1/4"D X 9"H WEIGHT - 32 LBS

BTU'S - UP TO 30,000 GAS TYPE - LP OR NG

### WARRANTY

- BRASS BURNER-----LIMITED LIFETIME
- STRUCTURE. FINISH----LIMITED LIFETIME
- VALVES, LIGHT, HANDLE, KNOBS-1 YEAR

**TECHNICAL LINE: 888-934-9449** 

# **PRODUCT SIZE**

**DOUBLE BURNER** 



18 Gauge 304 Stainless steel Cover, Structure, 18 guauge 201 stainless steel for side Burner under skirt panels

# PRODUCT TECHNICAL MEASUREMENTS - BOX SIZE



# PRODUCT DETAILS