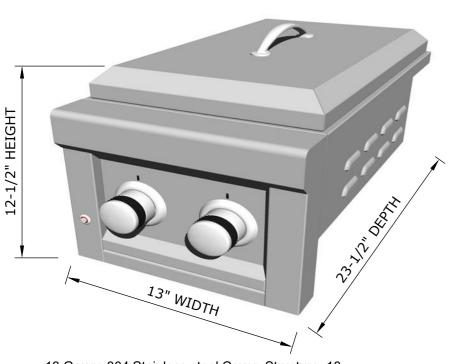

## **SPECIFICATIONS**

PRODUCT SIZE - 13"W X 23-1/2"D X 12-1/2"H CUT-OUT - 12"W X 20-1/4"D X 9"H WEIGHT - 32 LBS

BTU'S - UP TO 30,000 GAS TYPE - LP OR NG

# **PRODUCT SIZE**

**DOUBLE BURNER** 

18 Gauge 304 Stainless steel Cover, Structure, 18 guauge 201 stainless steel for side Burner under skirt panels