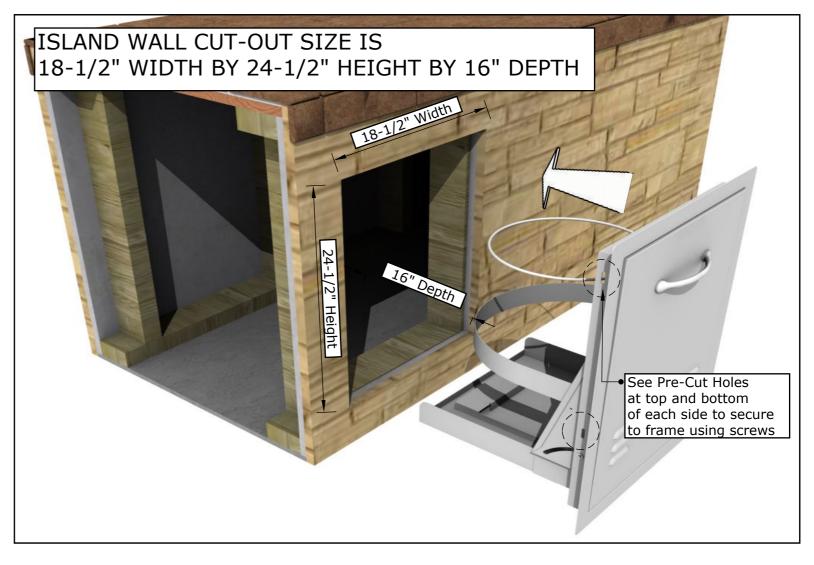

#### **PRODUCT DIMENSIONS**

20" WIDTH x27" HEIGHT x17" DEPTH (PRODUCT SIZE) 18-1/2" WIDTH x24-1/2" HEIGHT x16" DEPTH (CUT-OUT)

## **Cut-Out Dimensions & Installation**

**Product Assembly** 

1. Tank Combo is Shipped "Collapsed"

**Install Handle to door** 