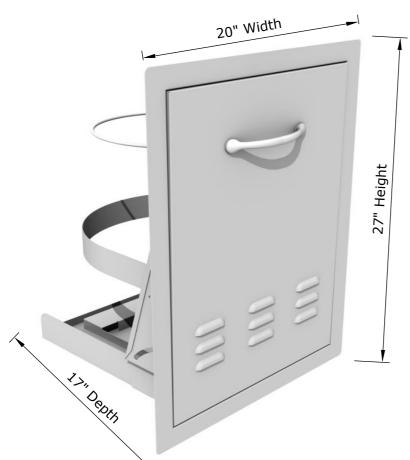

#### **PRODUCT DIMENSIONS**

20" WIDTH x27" HEIGHT x17" DEPTH (PRODUCT SIZE) 18-1/2" WIDTH x24-1/2" HEIGHT x16" DEPTH (CUT-OUT)

## **Product Dimensions**