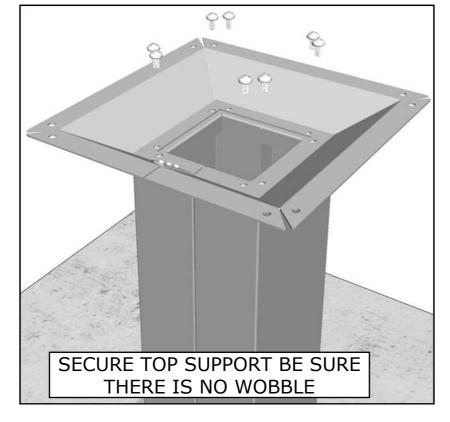

### **2. PLACE POST MOUNT**

**3. SLIDE POST MOUNT COVER** 

**PRODUCT DIMENSIONS** 

**4. PLACE TOP SUPPORT** 

CAREFULLY SLIDE BASE COVER DOWN TRYING BEST NOT TO SCRATCH COLUMN