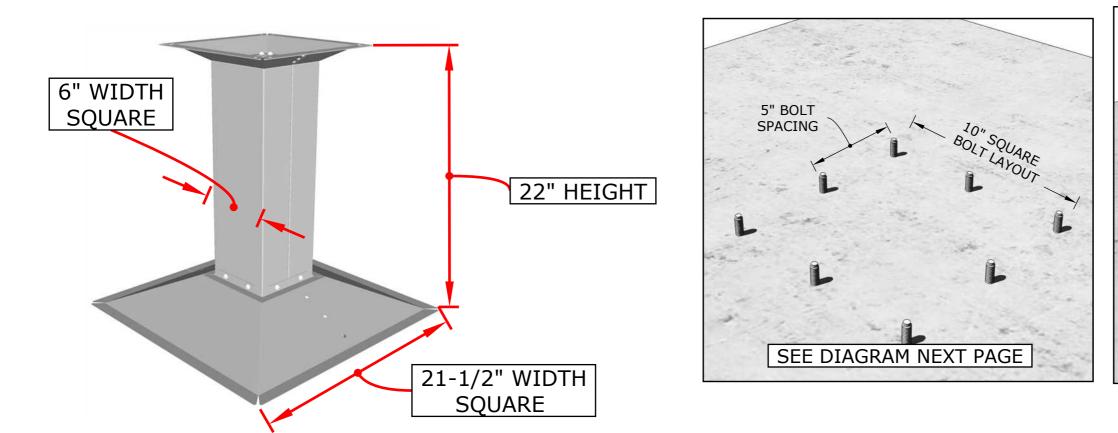

### **2. PLACE POST MOUNT**

**3. SLIDE POST MOUNT COVER** 

**PRODUCT DIMENSIONS** 

**4. PLACE TOP SUPPORT** 

CAREFULLY SLIDE BASE COVER DOWN TRYING BEST NOT TO SCRATCH COLUMN