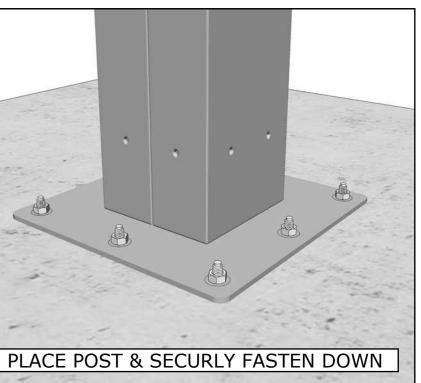

### **2. PLACE POST MOUNT**

**3. SLIDE POST MOUNT COVER** 

**PRODUCT DIMENSIONS** 

**4. PLACE TOP SUPPORT** 

CAREFULLY SLIDE BASE COVER DOWN TRYING BEST NOT TO SCRATCH COLUMN