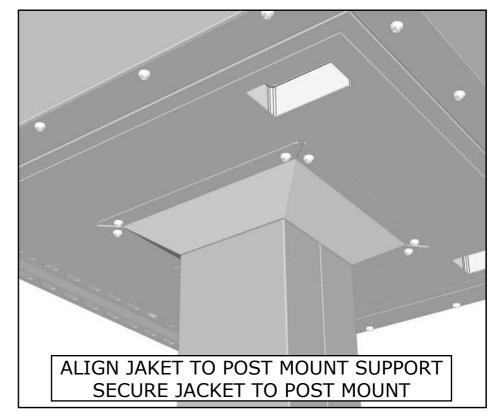

#### **1. DRILL ANCHOR BOLTS**

### **2. PLACE POST MOUNT**



**3. SLIDE POST MOUNT COVER** 

**PRODUCT DIMENSIONS** 

**4. PLACE TOP SUPPORT** 

CAREFULLY SLIDE BASE COVER DOWN TRYING BEST NOT TO SCRATCH COLUMN



## **5. SECURE JACKET TO POST MOUNT**



# SEE NEXT PAGE FOR MOUNTING LINE DRAWING



| JACKE |                                                                                                          | NET WEIGHT | WARRANTY                                                                                                                  |
|-------|----------------------------------------------------------------------------------------------------------|------------|---------------------------------------------------------------------------------------------------------------------------|
| POST  | 18 Gauge 304 Stainless Steel for support plate and<br>cover plate , 16 Gauge 304 Stainless Steel for top | 24 POUNDS  | LIMITED LIFETIME Warranty for Structure & 3 Year Limited<br>Warranty for Finish. 1 Year Warranty for Parts Only, do