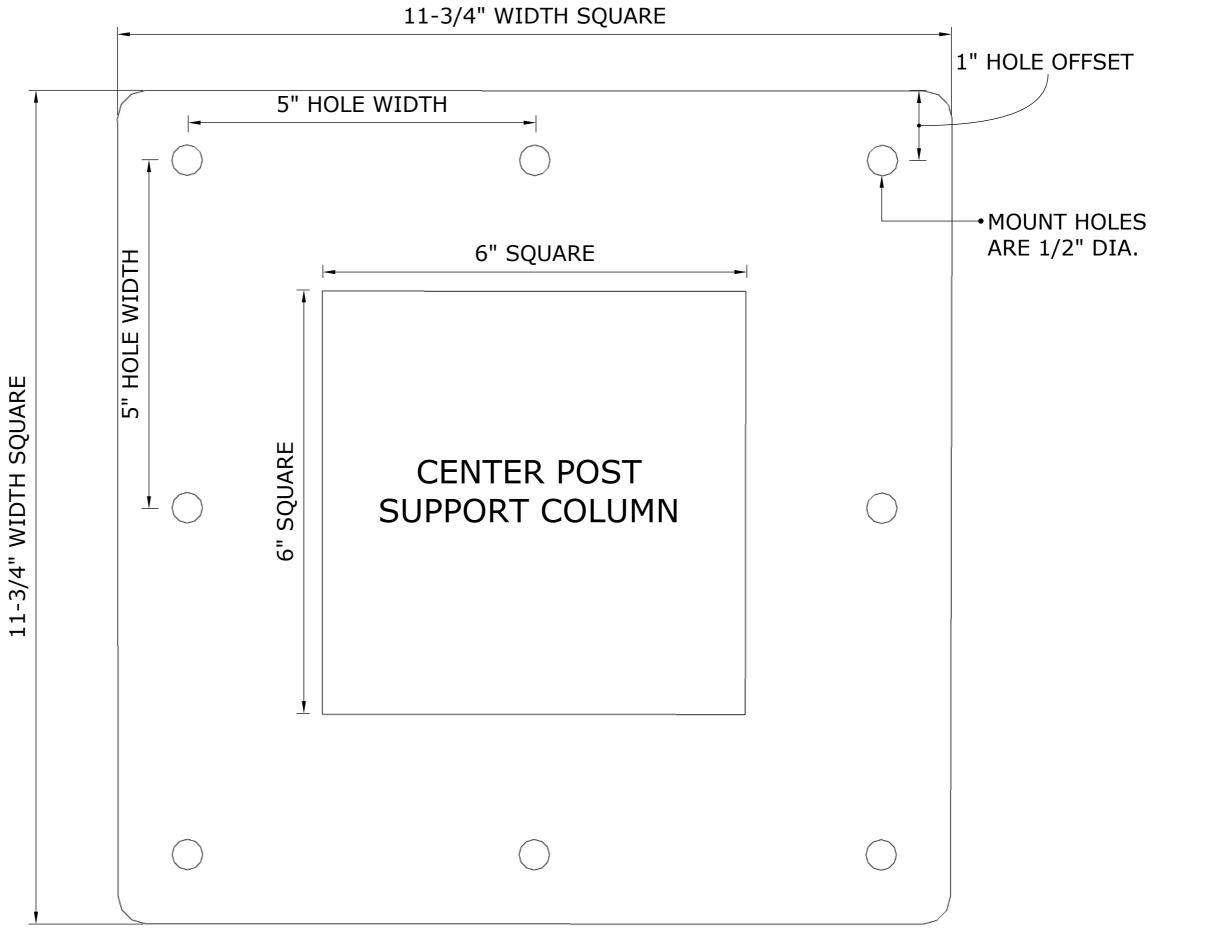

### **2. PLACE POST MOUNT**

**3. SLIDE POST MOUNT COVER** 

**PRODUCT DIMENSIONS** 

**4. PLACE TOP SUPPORT** 

CAREFULLY SLIDE BASE COVER DOWN TRYING BEST NOT TO SCRATCH COLUMN

# SEE NEXT PAGE FOR MOUNTING LINE DRAWING

| JACKE |                                                                                                          | NET WEIGHT | WARRANTY                                                                                                                  |
|-------|----------------------------------------------------------------------------------------------------------|------------|---------------------------------------------------------------------------------------------------------------------------|
| POST  | 18 Gauge 304 Stainless Steel for support plate and<br>cover plate , 16 Gauge 304 Stainless Steel for top | 24 POUNDS  | LIMITED LIFETIME Warranty for Structure & 3 Year Limited<br>Warranty for Finish. 1 Year Warranty for Parts Only, does not |
| MOUN  | plate,6 Gauge 304 Stainless Steel for mounting plate                                                     | 24 POUNDS  | include the cost of Shipping.                                                                                             |