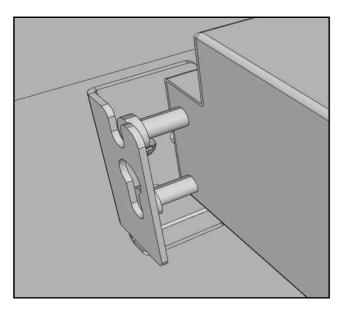

## **PRODUCT DIMENSIONS**

MOUNT EACH BRACKET, WITH ELBOW FACING TOWARDS OUTSIDE EDGE

WHEN INSERTING EACH WING, PUSH PINS INTO ADJACENT BRACKETS AND PUSH PINS ALL THE WAY OVER ALLOWING OTHER SIDE TO SLIDE ALL THE WAY INWARD, HINGING PINS THROUGH SOCKET HOLES THEN SLIDING WING CENTERED MOUNTING WING.