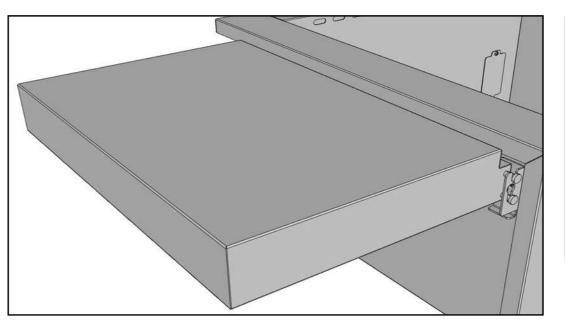

## **PRODUCT DIMENSIONS**

MOUNT EACH BRACKET, WITH ELBOW FACING TOWARDS OUTSIDE EDGE

WHEN INSERTING EACH WING, PUSH PINS INTO ADJACENT BRACKETS AND PUSH PINS ALL THE WAY OVER ALLOWING OTHER SIDE TO SLIDE ALL THE WAY INWARD, HINGING PINS THROUGH SOCKET HOLES THEN SLIDING WING CENTERED MOUNTING WING.