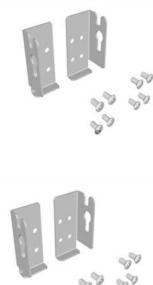

## **MATERIAL SPECIFICATIONS**

18 Gauge 304 stainless steel for adjustable wings w/brackets, 12 Gauge 304 stainless steel for mounting plate

TECH SUPPORT 888-934-9449