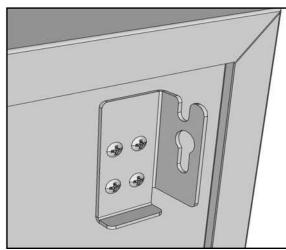

## **PRODUCT DIMENSIONS**

MOUNT EACH BRACKET, WITH ELBOW FACING TOWARDS OUTSIDE EDGE

WHEN INSERTING EACH WING, PUSH PINS INTO ADJACENT BRACKETS AND PUSH PINS ALL THE WAY OVER ALLOWING OTHER SIDE TO SLIDE ALL THE WAY INWARD, HINGING PINS THROUGH SOCKET HOLES THEN SLIDING WING CENTERED MOUNTING WING.