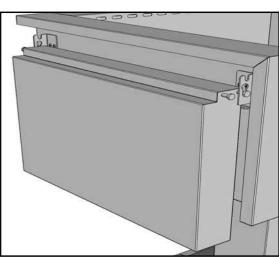

## **PRODUCT DIMENSIONS**

MOUNT EACH BRACKET, WITH ELBOW FACING TOWARDS OUTSIDE EDGE

WHEN INSERTING EACH WING, PUSH PINS INTO ADJACENT BRACKETS AND PUSH PINS ALL THE WAY OVER ALLOWING OTHER SIDE TO SLIDE ALL THE WAY INWARD, HINGING PINS THROUGH SOCKET HOLES THEN SLIDING WING CENTERED MOUNTING WING.