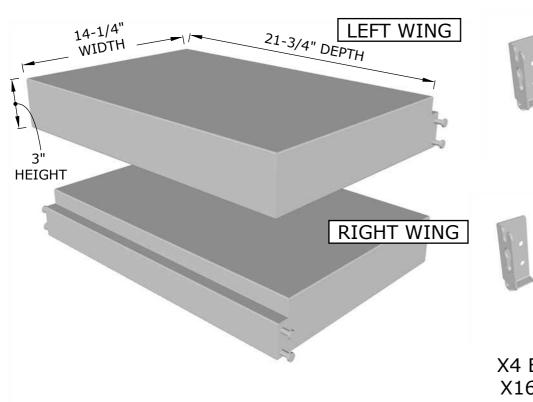

## **DESCRIPTION**

14-1/4"W X 21-3/4"D TWO ADJUSTABLE WINGS W/BRACKETS FOR GRILL JACKET

## PRODUCT DIMENSIONS

14-1/4"W X 21-3/4"D X 3"H