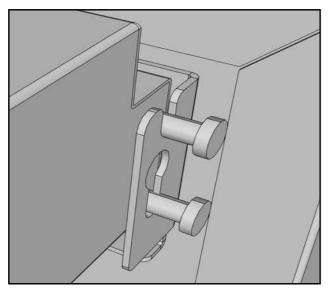

## **PRODUCT DIMENSIONS**

MOUNT EACH BRACKET, WITH ELBOW FACING TOWARDS OUTSIDE EDGE

WHEN INSERTING EACH WING, PUSH PINS INTO ADJACENT BRACKETS AND PUSH PINS ALL THE WAY OVER ALLOWING OTHER SIDE TO SLIDE ALL THE WAY INWARD, HINGING PINS THROUGH SOCKET HOLES THEN SLIDING WING CENTERED MOUNTING WING.