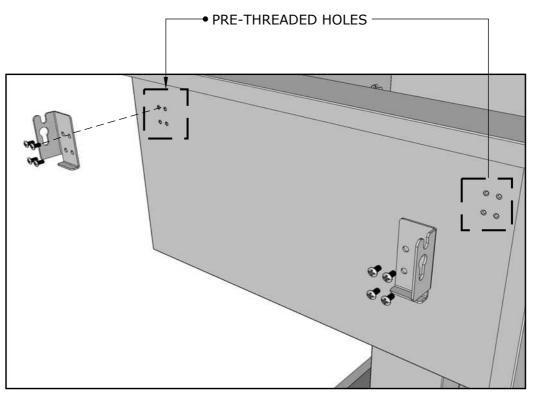

## **PRODUCT DIMENSIONS**

MOUNT EACH BRACKET, WITH ELBOW FACING TOWARDS OUTSIDE EDGE

WHEN INSERTING EACH WING, PUSH PINS INTO ADJACENT BRACKETS AND PUSH PINS ALL THE WAY OVER ALLOWING OTHER SIDE TO SLIDE ALL THE WAY INWARD, HINGING PINS THROUGH SOCKET HOLES THEN SLIDING WING CENTERED MOUNTING WING.