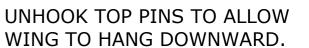

## **PRODUCT DIMENSIONS**

MOUNT EACH BRACKET, WITH ELBOW FACING TOWARDS OUTSIDE EDGE

WHEN INSERTING EACH WING, PUSH PINS INTO ADJACENT BRACKETS AND PUSH PINS ALL THE WAY OVER ALLOWING OTHER SIDE TO SLIDE ALL THE WAY INWARD, HINGING PINS THROUGH SOCKET HOLES THEN SLIDING WING CENTERED MOUNTING WING.